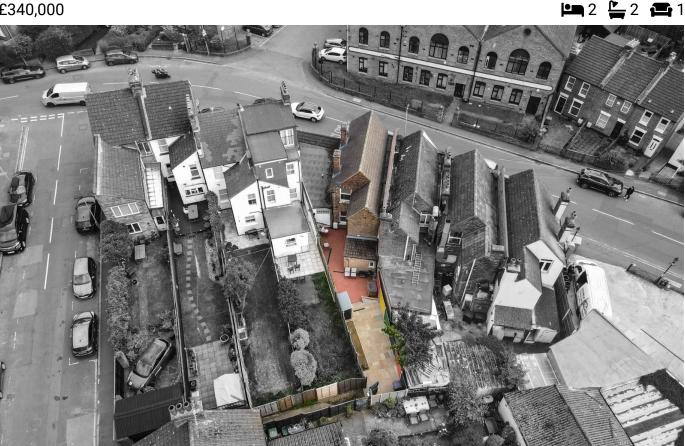

## Liddon Road, Bromley, BR1 2SR

£340,000

Please Quote RF0924 for all Enquires.

Guide price £340,000 to £360,000 - Experience the charm of this delightful two-bedroom maisonette, featuring underfloor heating, private entrance and garden. Recently refurbished to an impeccable standard, this home boasts quality, bespoke fittings throughout, making it a mustsee.

## **Key Features**

- Guide price £340,000 to £360,000
- · Private entrance and garden
- · Two bathrooms and one reception room
- · Elegant engineered wood floors
- 0.6 mile to Bickley station & 1mile to Bromley South station

- Duplex Maisonette.
- Recently refurbished to an impeccable standard
- · Underfloor heating
- Close to several shops and services
- Please Quote RF0924 for all Enquires.