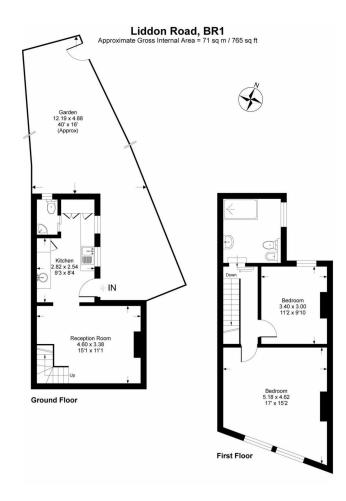

## Liddon Road, Bromley, BR1 2SR

£340,000

Please Quote RF0924 for all Enquires.

Guide price £340,000 to £360,000 - Experience the charm of this delightful two-bedroom maisonette, featuring underfloor heating, private entrance and garden. Recently refurbished to an impeccable standard, this home boasts quality, bespoke fittings throughout, making it a mustsee.

## **Key Features**

- Guide price £340,000 to £360,000
- · Private entrance and garden
- · Two bathrooms and one reception room
- · Elegant engineered wood floors
- 0.6 mile to Bickley station & 1mile to Bromley South station

- Duplex Maisonette.
- Recently refurbished to an impeccable standard
- · Underfloor heating
- Close to several shops and services
- Please Quote RF0924 for all Enquires.