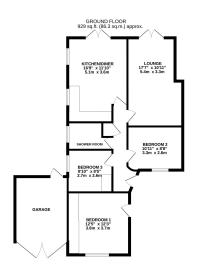

## Weymouth Road, Chelmsford, CM1 6LW £475,000

🍋 3 🏪 1 🚘 1

- Bungalow
- Modern Fitted Kitchen
- Garage
- No Onward Chain

- Three Bedrooms
- Modern Fitted Bathroom
- Sought After Location
- Quote reference MB0473

Situated in the sought after area of Old Springfield is this modern, extended three bedroom, semi-detached bungalow. Close to local amenities, public transport and the A12. Having the added benefit of no onward chain, an internal viewing is highly recommended.