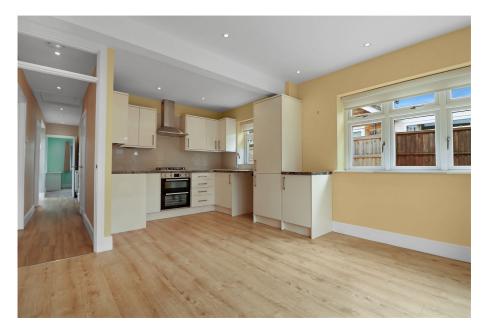

## Weymouth Road, Chelmsford, CM1 6LW £475,000

🍋 3 🏪 1 🚘 1

- Bungalow
- Modern Fitted Kitchen
- Garage
- No Onward Chain

- Three Bedrooms
- Modern Fitted Bathroom
- Sought After Location
- Quote reference MB0473

Situated in the sought after area of Old Springfield is this modern, extended three bedroom, semi-detached bungalow. Close to local amenities, public transport and the A12. Having the added benefit of no onward chain, an internal viewing is highly recommended.