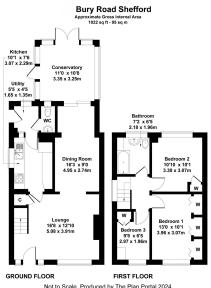

## Bury Road, Shefford

£360,000

**₽**3 **₽**2 **₽**3

• Tucked Away in a Popular Cul De Sac

- Driveway Parking for at Least Three Bedrooms 5 Vehiclés
- Two Reception Rooms
- Upvc Double Glazed Conservatory
- Fitted Kitchen with Adjacent Downstairs WC Utility/Lobby
- Garage and Garden
- Quote CM0245

NO UPPER CHAIN!! A great opportunity to acquire this chalet style semi detached property that is tucked away in a popular cul de sac on the Shefford/Clifton border, close to a recreation ground and Samuel Whitbread School whist being only a short distance from Shefford town centre. The property offers significant space to include a lounge, dining room, conservatory, fitted kitchen, utility/lobby, downstairs WC, three bedrooms and bathroom. Outside offers a private, low maintenace rear garden, a 19ft (5.79m) single garage and a DRIVEWAY FOR AT LEAST 5 VEHICLES. Viewing is essential. Quote CM0245.