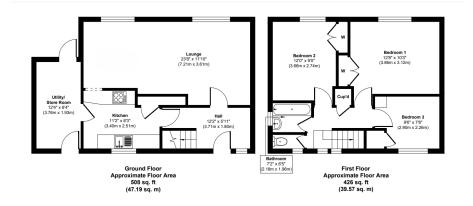

- Popular Location Near to Local Schools and Mainline Rail Link
- Three Bedrooms
- 23ft Lounge/Diner
- Superb Rear Garden Measuring Almost 60ft x 40ft
- Quote CM0245

TERRIFIC VALUE FOR MONEY! This well proportioned family Semi is in good order throughout and boasts a newly landscaped rear garden measuring almost 60ft deep and 40ft wide. The property further benefits from various updates including a replacement kitchen, gas boiler and roofing in addition to some new decor and carpets - there is also lots of scope and space for extension (subject to permission). POTENTIAL OF NO UPPER CHAIN. The accommodation comprises of an entrance hall, 23ft lounge/diner, refitted kitchen, a large utility/store room to the side, three bedrooms and a first floor bathroom and WC. Allocated parking at the front for two vehicles. Tucked away in a small cul de sac in a Popular location that gives easy access to Hitchin and Arlesey mainline station. Viewing is a must - quote reference CM0245.

Approx. Gross Internal Floor Area 934 sq. ft / 86.77 sq. m Illustriation for identification purposes only, measurements approximate and not to scale, unauthorized reproduction is prohibited. Produced by designinepriat.com