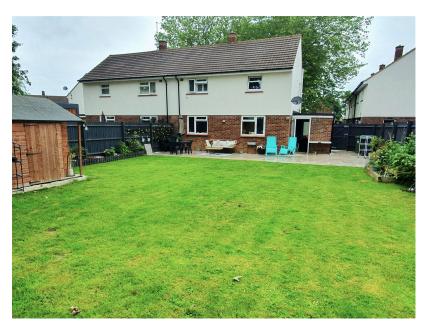

- Popular Location Near to Local Schools and Mainline Rail Link
- Three Bedrooms
- 23ft Lounge/Diner
- Superb Rear Garden Measuring Almost 60ft x 40ft
- Quote CM0245

TERRIFIC VALUE FOR MONEY! This well proportioned family Semi is in good order throughout and boasts a newly landscaped rear garden measuring almost 60ft deep and 40ft wide. The property further benefits from various updates including a replacement kitchen, gas boiler and roofing in addition to some new decor and carpets - there is also lots of scope and space for extension (subject to permission). POTENTIAL OF NO UPPER CHAIN. The accommodation comprises of an entrance hall, 23ft lounge/diner, refitted kitchen, a large utility/store room to the side, three bedrooms and a first floor bathroom and WC. Allocated parking at the front for two vehicles. Tucked away in a small cul de sac in a Popular location that gives easy access to Hitchin and Arlesey mainline station. Viewing is a must - quote reference CM0245.