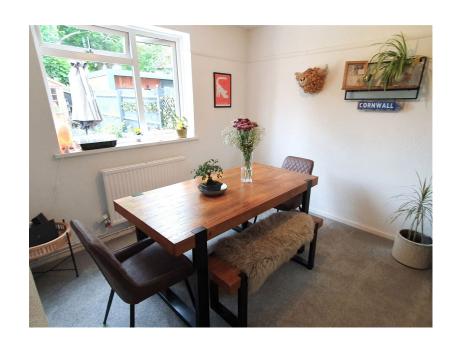

- Popular Location Near to Local Schools and Mainline Rail Link
- Three Bedrooms
- 23ft Lounge/Diner
- Superb Rear Garden Measuring Almost 60ft x 40ft
- Quote CM0245

TERRIFIC VALUE FOR MONEY! This well proportioned family Semi is in good order throughout and boasts a newly landscaped rear garden measuring almost 60ft deep and 40ft wide. The property further benefits from various updates including a replacement kitchen, gas boiler and roofing in addition to some new decor and carpets - there is also lots of scope and space for extension (subject to permission). POTENTIAL OF NO UPPER CHAIN. The accommodation comprises of an entrance hall, 23ft lounge/diner, refitted kitchen, a large utility/store room to the side, three bedrooms and a first floor bathroom and WC. Allocated parking at the front for two vehicles. Tucked away in a small cul de sac in a Popular location that gives easy access to Hitchin and Arlesey mainline station. Viewing is a must - quote reference CM0245.