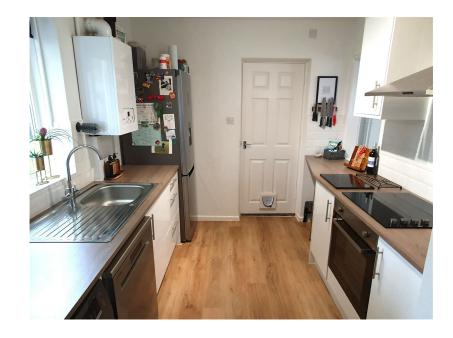

- Popular Location Near to Local Schools and Mainline Rail Link
- Three Bedrooms
- 23ft Lounge/Diner
- Superb Rear Garden Measuring Almost 60ft x 40ft
- Quote CM0245

TERRIFIC VALUE FOR MONEY! This well proportioned family Semi is in good order throughout and boasts a newly landscaped rear garden measuring almost 60ft deep and 40ft wide. The property further benefits from various updates including a replacement kitchen, gas boiler and roofing in addition to some new decor and carpets - there is also lots of scope and space for extension (subject to permission). POTENTIAL OF NO UPPER CHAIN. The accommodation comprises of an entrance hall, 23ft lounge/diner, refitted kitchen, a large utility/store room to the side, three bedrooms and a first floor bathroom and WC. Allocated parking at the front for two vehicles. Tucked away in a small cul de sac in a Popular location that gives easy access to Hitchin and Arlesey mainline station. Viewing is a must - quote reference CM0245.