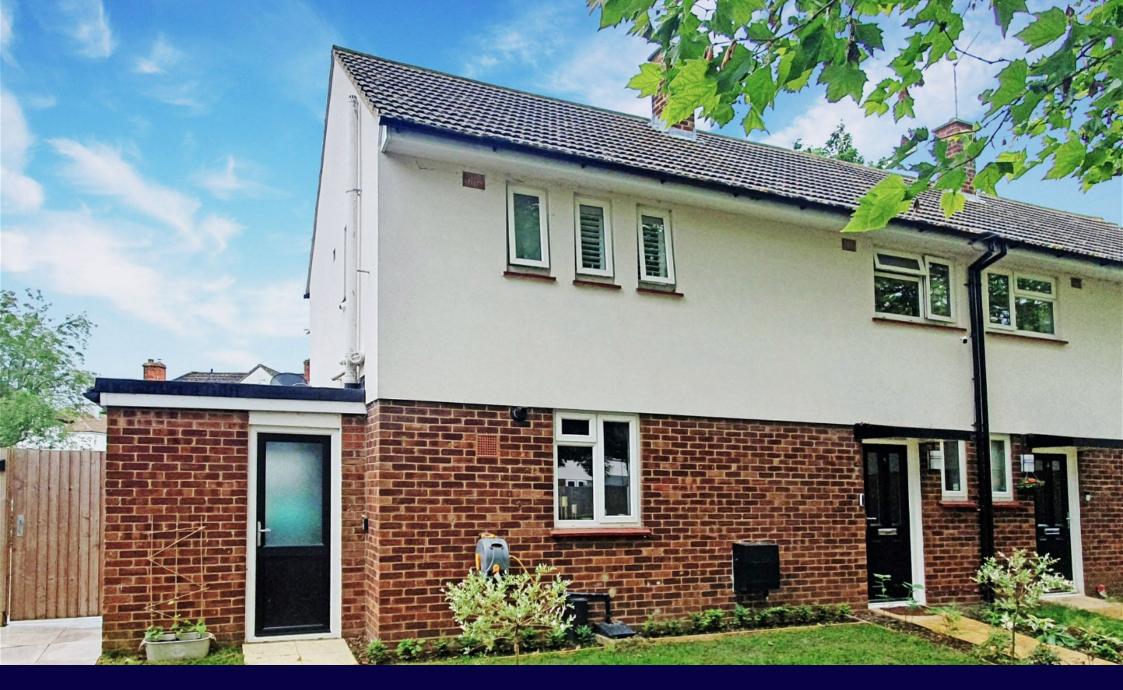

- Popular Location Near to Local Schools and Mainline Rail Link
- Three Bedrooms
- 23ft Lounge/Diner
- Superb Rear Garden Measuring Almost 60ft x 40ft
- Quote CM0245

TERRIFIC VALUE FOR MONEY! This well proportioned family Semi is in good order throughout and boasts a newly landscaped rear garden measuring almost 60ft deep and 40ft wide. The property further benefits from various updates including a replacement kitchen, gas boiler and roofing in addition to some new decor and carpets - there is also lots of scope and space for extension (subject to permission). POTENTIAL OF NO UPPER CHAIN. The accommodation comprises of an entrance hall, 23ft lounge/diner, refitted kitchen, a large utility/store room to the side, three bedrooms and a first floor bathroom and WC. Allocated parking at the front for two vehicles. Tucked away in a small cul de sac in a Popular location that gives easy access to Hitchin and Arlesey mainline station. Viewing is a must - quote reference CM0245.