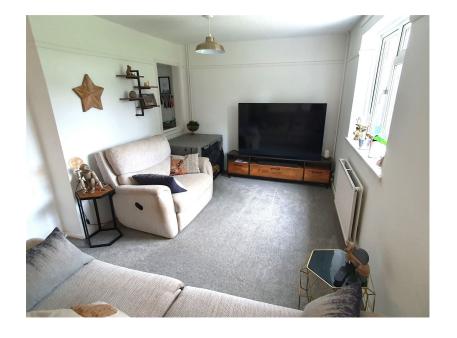

- Popular Location Near to Local Schools and Mainline Rail Link
- Three Bedrooms
- 23ft Lounge/Diner
- Superb Rear Garden Measuring Almost 60ft x 40ft
- Quote CM0245

TERRIFIC VALUE FOR MONEY! This well proportioned family Semi is in good order throughout and boasts a newly landscaped rear garden measuring almost 60ft deep and 40ft wide. The property further benefits from various updates including a replacement kitchen, gas boiler and roofing in addition to some new decor and carpets - there is also lots of scope and space for extension (subject to permission). POTENTIAL OF NO UPPER CHAIN. The accommodation comprises of an entrance hall, 23ft lounge/diner, refitted kitchen, a large utility/store room to the side, three bedrooms and a first floor bathroom and WC. Allocated parking at the front for two vehicles. Tucked away in a small cul de sac in a Popular location that gives easy access to Hitchin and Arlesey mainline station. Viewing is a must - quote reference CM0245.