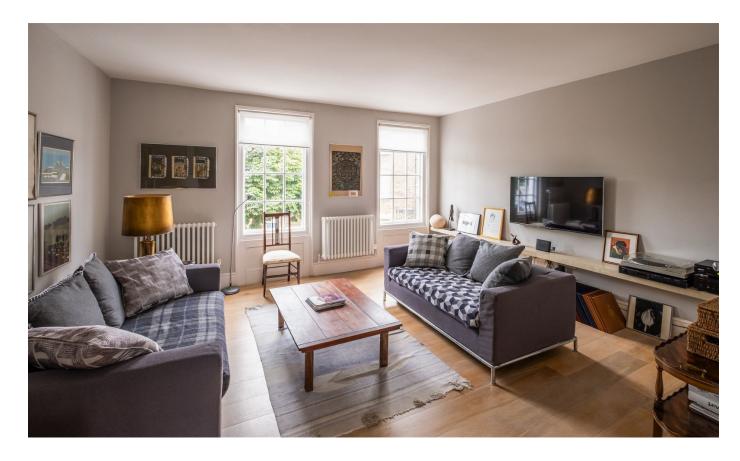

The first floor is currently a bright reception room and study with large windows, folding internal doors, bespoke storage, and custommade concrete media shelf.

On the second floor the large bedroom has bespoke, shadow gap wardrobes with varied length hanging, shoe racks, drawers and door operated lighting. Also on this floor, a family sized quality bathroom.