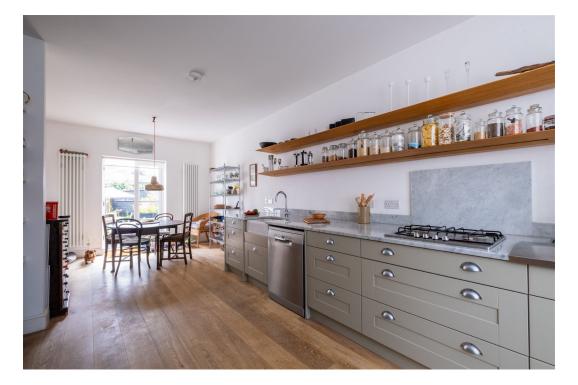

**Internally -** The ground floor is a large through room kitchen/diner with custom made units, Carrara marble worktops, integrated appliances including a pantry cupboard. Solid oak shelves and targeted lighting enhance the look. Also on this floor is a guest cloakroom and fitted utility room.