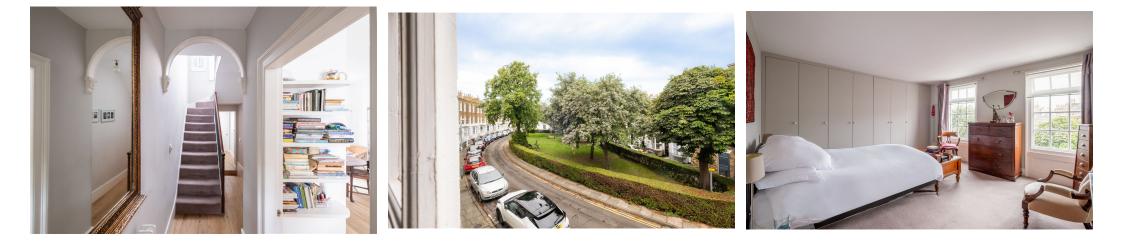

The first floor is currently a bright reception room and study with large windows, folding internal doors, bespoke storage, and custommade concrete media shelf.

On the second floor the large bedroom has bespoke, shadow gap wardrobes with varied length hanging, shoe racks, drawers and door operated lighting. Also on this floor, a family sized quality bathroom.

**Outside -** Leading off the kitchen is a south facing garden with seating areas and a small bespoke shed. Electrical port and mains water facility are fitted.

**Location -** Liverpool Lawn is on the West Cliff, hidden away but within a few yards of the UK's only Royal Harbour. Beaches, shops, and highly rated restaurants are within a very short walk. The awardwinning seaside town of Ramsgate is popular with commuters and families. This location has incredible advantages including proximity to high-speed rail links to St Pancras. Schools are excellent and the area is known particularly for its grammar schools.