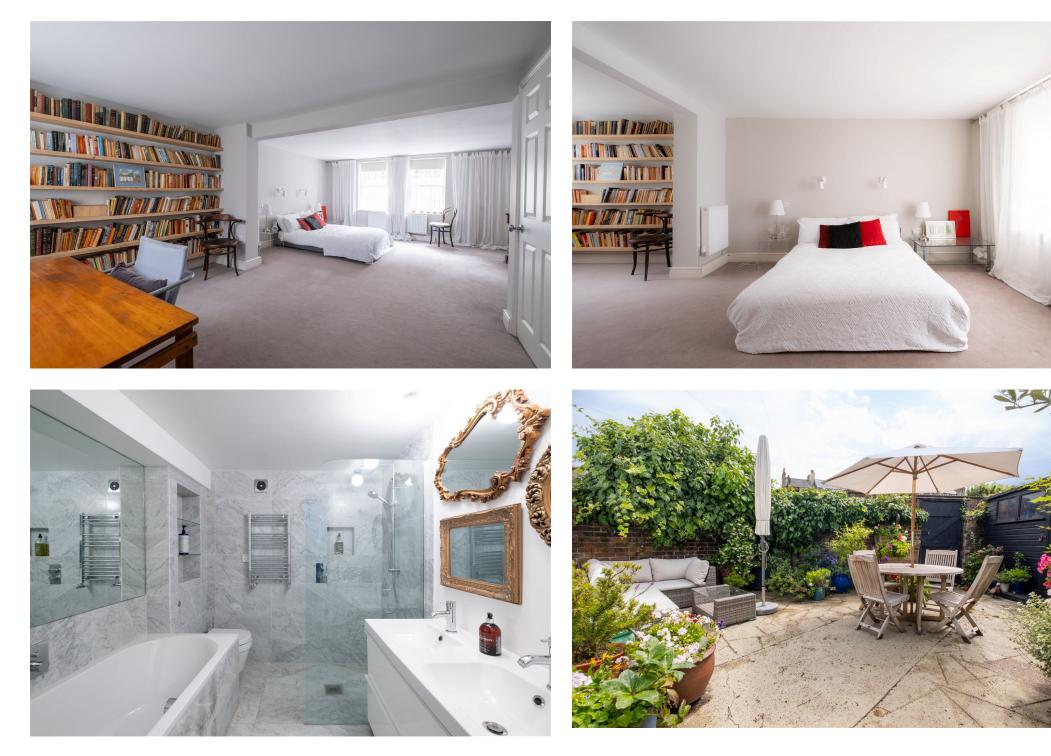

The lower ground floor is a large open-plan bedroom with separate dressing room leading to a marble bathroom with underfloor heating. This floor could easily adapt to provide two separate bedrooms. There is access to the rear garden and a separate entrance to the front.

The first floor is currently a bright reception room and study with large windows, folding internal doors, bespoke storage, and custommade concrete media shelf.

On the second floor the large bedroom has bespoke, shadow gap wardrobes with varied length hanging, shoe racks, drawers and door operated lighting. Also on this floor, a family sized quality bathroom.

**Outside -** Leading off the kitchen is a south facing garden with seating areas and a small bespoke shed. Electrical port and mains water facility are fitted.

**Location -** Liverpool Lawn is on the West Cliff, hidden away but within a few yards of the UK's only Royal Harbour. Beaches, shops, and highly rated restaurants are within a very short walk. The awardwinning seaside town of Ramsgate is popular with commuters and families. This location has incredible advantages including proximity to high-speed rail links to St Pancras. Schools are excellent and the area is known particularly for its grammar schools.