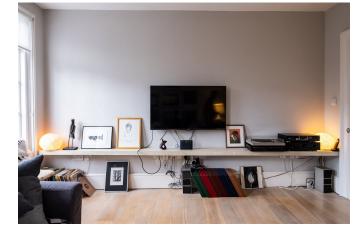

The first floor is currently a bright reception room and study with large windows, folding internal doors, bespoke storage, and custommade concrete media shelf.

On the second floor the large bedroom has bespoke, shadow gap wardrobes with varied length hanging, shoe racks, drawers and door operated lighting. Also on this floor, a family sized quality bathroom.