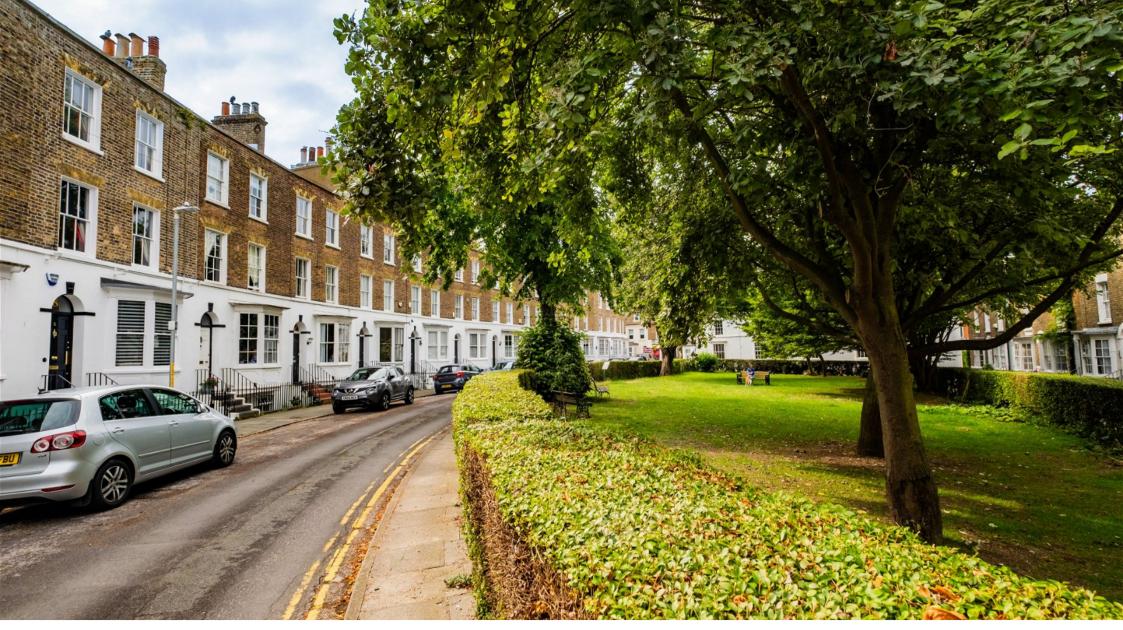

## 4 Liverpool Lawn

This exquisite Grade II listed home is situated on Liverpool Lawn, a desirable Georgian bowed crescent in Ramsgate. Built in 1828, the house is arranged over four floors and has been well maintained and improved by the current owners. The interior of the property has been designed by the multi-award-winning Zachary Pulman Design Studio adding bespoke, high spec fixtures and fittings throughout.

**Outside -** Leading off the kitchen is a south facing garden with seating areas and a small bespoke shed. Electrical port and mains water facility are fitted.

**Location -** Liverpool Lawn is on the West Cliff, hidden away but within a few yards of the UK's only Royal Harbour. Beaches, shops, and highly rated restaurants are within a very short walk. The awardwinning seaside town of Ramsgate is popular with commuters and families. This location has incredible advantages including proximity to high-speed rail links to St Pancras. Schools are excellent and the area is known particularly for its grammar schools.