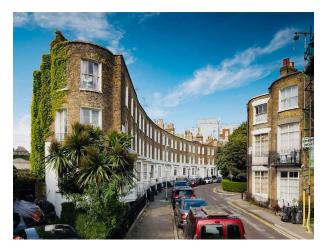

## 4 Liverpool Lawn

This exquisite Grade II listed home is situated on Liverpool Lawn, a desirable Georgian bowed crescent in Ramsgate. Built in 1828, the house is arranged over four floors and has been well maintained and improved by the current owners. The interior of the property has been designed by the multi-award-winning Zachary Pulman Design Studio adding bespoke, high spec fixtures and fittings throughout.