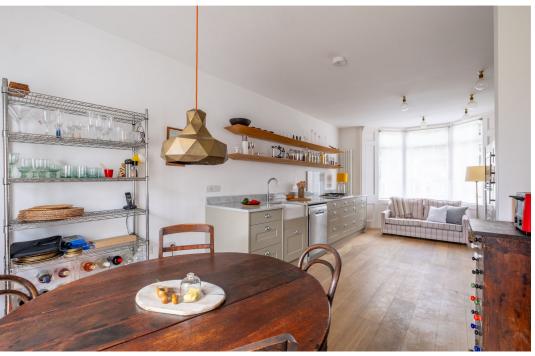

**Internally -** The ground floor is a large through room kitchen/diner with custom made units, Carrara marble worktops, integrated appliances including a pantry cupboard. Solid oak shelves and targeted lighting enhance the look. Also on this floor is a guest cloakroom and fitted utility room.