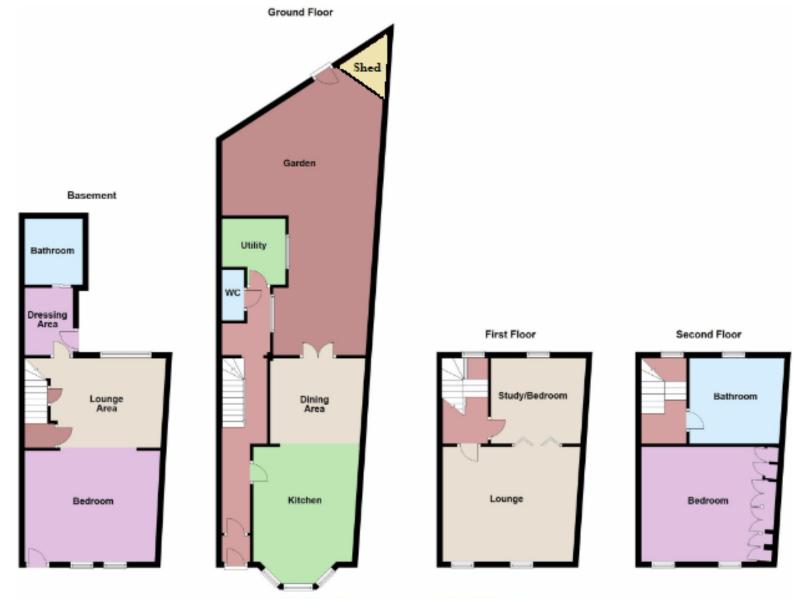

**Internally -** The ground floor is a large through room kitchen/diner with custom made units, Carrara marble worktops, integrated appliances including a pantry cupboard. Solid oak shelves and targeted lighting enhance the look. Also on this floor is a guest cloakroom and fitted utility room.

The lower ground floor is a large open-plan bedroom with separate dressing room leading to a marble bathroom with underfloor heating. This floor could easily adapt to provide two separate bedrooms. There is access to the rear garden and a separate entrance to the front.

The first floor is currently a bright reception room and study with large windows, folding internal doors, bespoke storage, and custommade concrete media shelf.

On the second floor the large bedroom has bespoke, shadow gap wardrobes with varied length hanging, shoe racks, drawers and door operated lighting. Also on this floor, a family sized quality bathroom.

**Outside -** Leading off the kitchen is a south facing garden with seating areas and a small bespoke shed. Electrical port and mains water facility are fitted.

**Location -** Liverpool Lawn is on the West Cliff, hidden away but within a few yards of the UK's only Royal Harbour. Beaches, shops, and highly rated restaurants are within a very short walk. The awardwinning seaside town of Ramsgate is popular with commuters and families. This location has incredible advantages including proximity to high-speed rail links to St Pancras. Schools are excellent and the area is known particularly for its grammar schools.