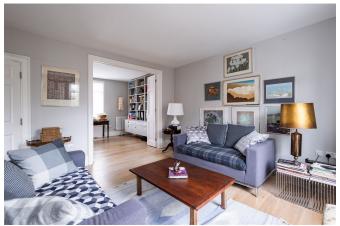

The first floor is currently a bright reception room and study with large windows, folding internal doors, bespoke storage, and custommade concrete media shelf.

On the second floor the large bedroom has bespoke, shadow gap wardrobes with varied length hanging, shoe racks, drawers and door operated lighting. Also on this floor, a family sized quality bathroom.