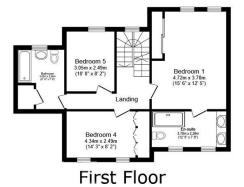

- · Stunning Modern Kitchen
- · Great location for Schools
- · Double Garage
- Walking Distance to High Speed Train Station & High Street
- QUOTE AP0490

Ground Floor

Second Floor