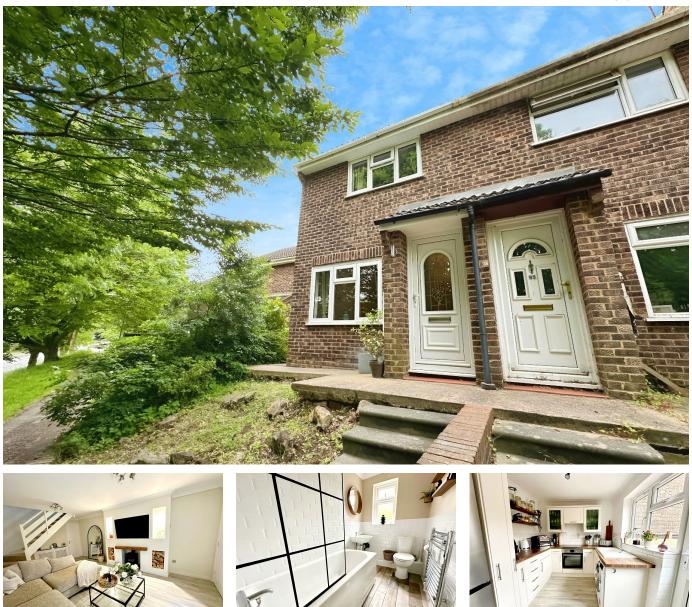

## Pine Grove, Hempstead, Gillingham, ME7 3QP

£300,000

🕒 2 🕒 1 🚍 1

Ready to move into from day one! This home in the ever sought after Hempstead location would make an ideal first home. Boasting a contemporary kitchen and bathroom whilst not forgetting the recently completed media wall in the lounge. There's plenty on offer from double bedrooms, a garage, allocated parking and outside space to enjoy the sunshine. A stone's throw from Hempstead valley shopping centre this home is likely to attract plenty of interest so call to arrange your viewing.

## **Key Features**

- 2 Bedroom End of Terrace Home
- Modern Kitchen And Bathroom
- An ideal First Time Buy
- Access to M2 Motorway
- Tenure Freehold / Council Tax C

- Stunning Lounge With Feature Wall
- Sought after Hempstead Location
- Short Distance To Hempstead Valley Shopping Centre
- Garage En Bloc & Allocated Parking
- QUOTE AP0490