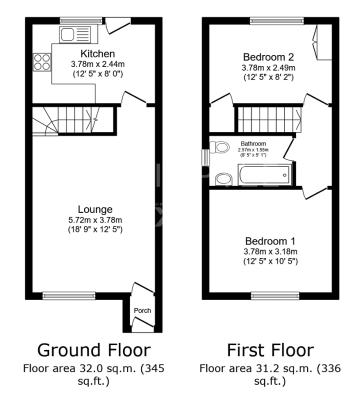

TOTAL: 63.3 sq.m. (681 sq.ft.)

This floor plan is for illustrative purposes only. It is not drawn to scale. Any measurements, floor areas (including any total floor area), openings and orientations are approximate. No details are guaranteed, they cannot be relied upon for any purpose and do not form any part of any agreement. No liability is taken for any error, omission or misstatement. A party must rely upon its own inspection(s). Powered by www.Propertybox.io