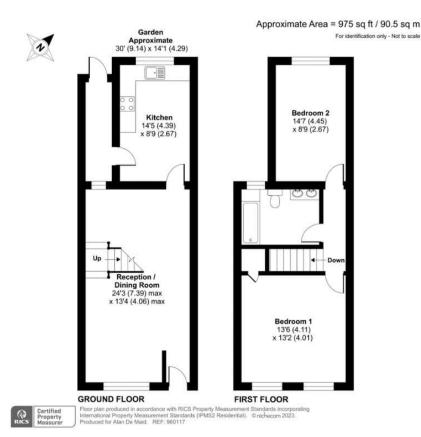

## Devonshire Square, Bromley, BR2 9HX

Guide Price £475,000

- Guide Price £475,000 £500,000
- Spacious lounge/dining room
- · Generously sized bathroom
- Within the catchment of highly regarded schools
- Short walk to Bromley South station

## RAVINA FERMAH

@ravina.fermah@exp.uk.com

ravinafermah.exp.uk.com

07432 020 244

GUIDE PRICE £475,000 - £500,000 - A beautifully presented and tastefully decorated two-bedroom mid-terraced house that has been subject to considerable and comprehensive refurbishment over recent years. The property is situated in a sought-after location within walking distance from Bromley High Street and Bromley South Mainline Station affording a fast and regular service to London Victoria. Please Quote RF0924 for all enquiries