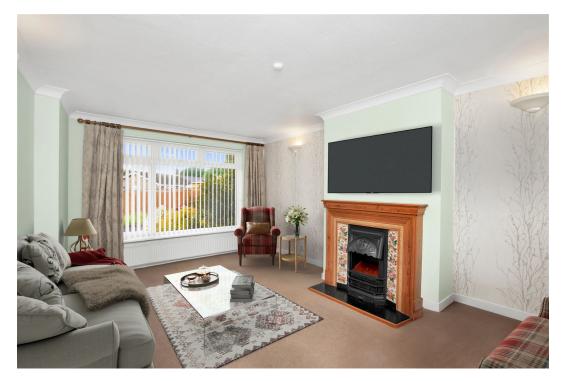

This home is spacious throughout and comprises of an entrance hallway, a large living room with excellent natural light, a kitchen, 3 bedrooms and a shower room/bathroom. The conservatory to the rear of the property and with access onto the garden could easily be converted to make the space into a generous kitchen/diner.