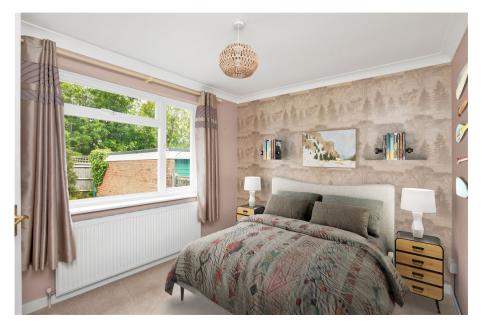

This home is spacious throughout and comprises of an entrance hallway, a large living room with excellent natural light, a kitchen, 3 bedrooms and a shower room/bathroom. The conservatory to the rear of the property and with access onto the garden could easily be converted to make the space into a generous kitchen/diner.

(Please note virtual staging has been added to the photography to demonstrate how the property can be furnished)

Illustriation for identification purposes only, measurements are approximate and not to scale, unauthorized reproduction is prohibited.