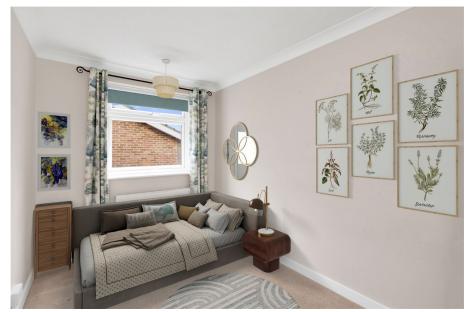

This home is spacious throughout and comprises of an entrance hallway, a large living room with excellent natural light, a kitchen, 3 bedrooms and a shower room/bathroom. The conservatory to the rear of the property and with access onto the garden could easily be converted to make the space into a generous kitchen/diner.

(Please note virtual staging has been added to the photography to demonstrate how the property can be furnished)

Illustriation for identification purposes only, measurements are approximate and not to scale, unauthorized reproduction is prohibited.