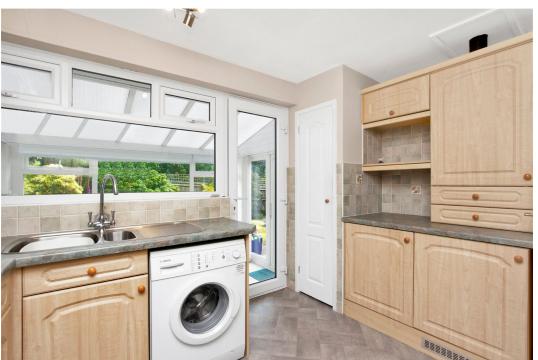

This home is spacious throughout and comprises of an entrance hallway, a large living room with excellent natural light, a kitchen, 3 bedrooms and a shower room/bathroom. The conservatory to the rear of the property and with access onto the garden could easily be converted to make the space into a generous kitchen/diner.