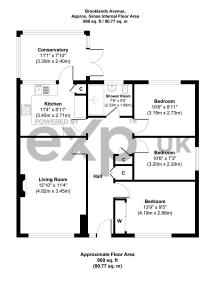

This home is spacious throughout and comprises of an entrance hallway, a large living room with excellent natural light, a kitchen, 3 bedrooms and a shower room/bathroom. The conservatory to the rear of the property and with access onto the garden could easily be converted to make the space into a generous kitchen/diner.

(Please note virtual staging has been added to the photography to demonstrate how the property can be furnished)

Illustriation for identification purposes only, measurements are approximate and not to scale, unauthorized reproduction is prohibited.