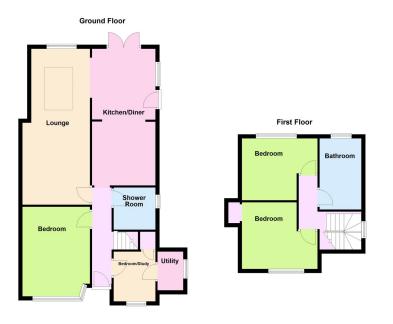

## Offers Over £500,000

Fantastic Location

• 3/4 Bedrooms

Open Plan Kitchen Diner

Extended Living Dining Space

Garage & Off Road Parking

 Large West Aspect Rear Garden

Vale School Catchment

Vendor Suited

• EPC - D/Council Tax - D

 \*\*Please Quote REF:LQ0290\*\*

We are delighted to bring to market this THREE/FOUR BEDROOM FAMILY HOME situated in ever favoured Findon Valley. Within a stones through from 'The Gallops' and walking distance of Findon's High Street with an array of Independent shops, restaurants and bakeries. This EXTENDED home benefits from an open plan kitchen diner flowing through to the extended lounge diner.

With a great size West Aspect rear garden this outside space will be bathed in Sunlight throughout most of the day. Patio area to the side, with access to your garage and side walk way.

Further features are TWO Bathrooms, Utility room & off road parking for two cars.