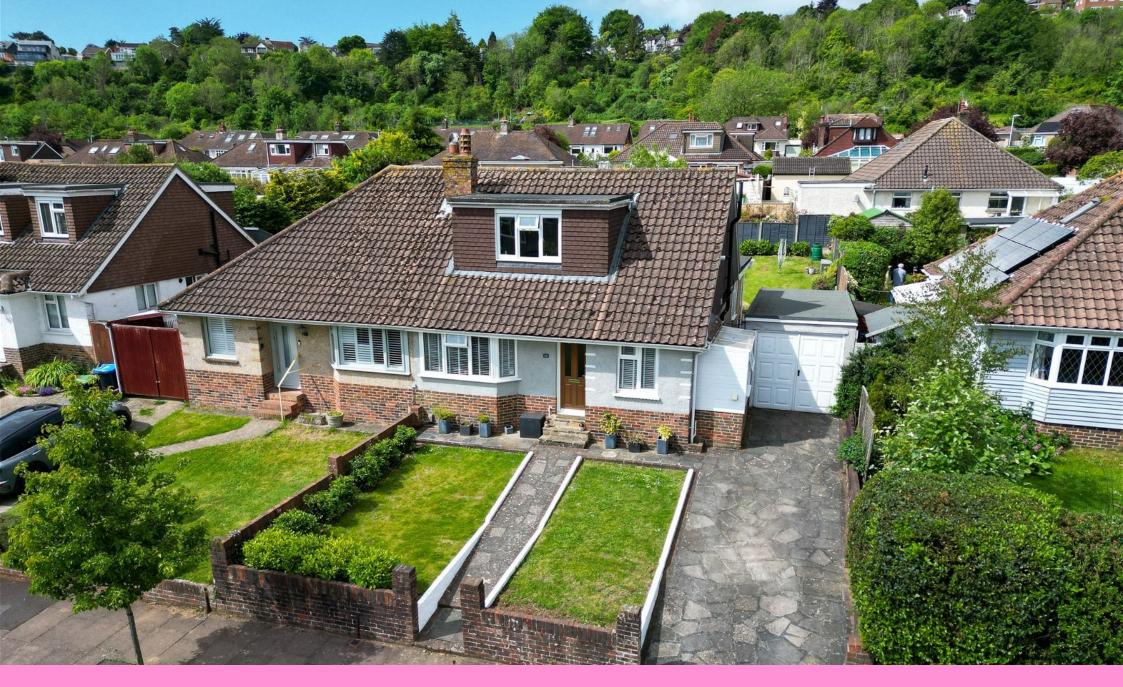

## Vale Avenue, Findon Valley, Worthing, BN14

## Offers Over £500,000

Fantastic Location

• 3/4 Bedrooms

Open Plan Kitchen Diner

Extended Living Dining Space

Garage & Off Road Parking

 Large West Aspect Rear Garden

Vale School Catchment

Vendor Suited

• EPC - D/Council Tax - D

 \*\*Please Quote REF:LQ0290\*\*

We are delighted to bring to market this THREE/FOUR BEDROOM FAMILY HOME situated in ever favoured Findon Valley. Within a stones through from 'The Gallops' and walking distance of Findon's High Street with an array of Independent shops, restaurants and bakeries. This EXTENDED home benefits from an open plan kitchen diner flowing through to the extended lounge diner.