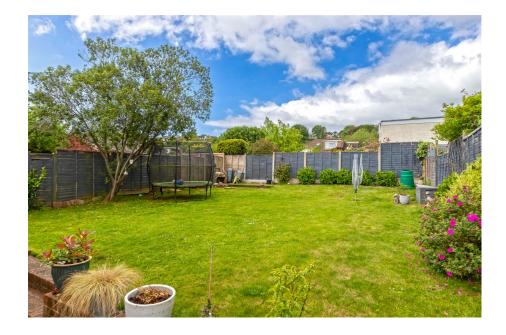

With a great size West Aspect rear garden this outside space will be bathed in Sunlight throughout most of the day. Patio area to the side, with access to your garage and side walk way.

Further features are TWO Bathrooms, Utility room & off road parking for two cars.