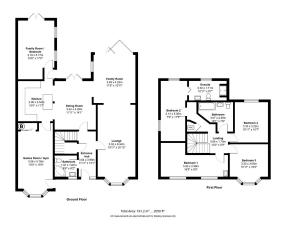

Floor Area: sq. ft. Tenure: Freehold Service Charge: £ per annum Ground Rent: £ per annum