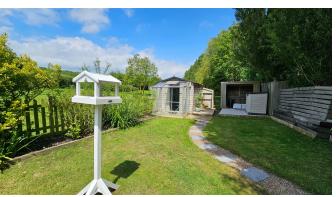

**Outside** - The rear garden has been designed into sections with a decked patio area and covered pergola for enjoying al fresco dining in the summer months, this leads onto a large lawn with established borders. In between the trees at the rear, is an opening into the generous size mainly laid to lawn secret garden, which boasts a timber storage shed/green house, a perfect area for any clients with green fingers.