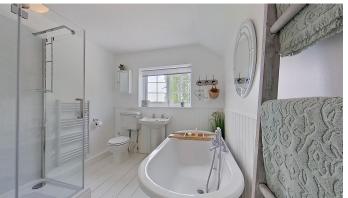

A staircase takes you up to the first floor, which boasts two double bedrooms and a stylish upgraded four-piece family bathroom, complete with roll top bath and shower cubicle. The master bedroom being the larger of the two, having built in wardrobes and feature brick-built fireplace.