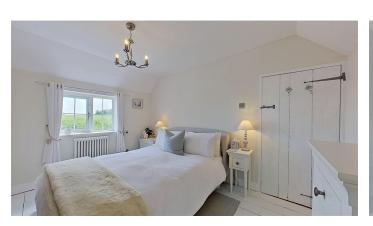

A staircase takes you up to the first floor, which boasts two double bedrooms and a stylish upgraded four-piece family bathroom, complete with roll top bath and shower cubicle. The master bedroom being the larger of the two, having built in wardrobes and feature brick-built fireplace.