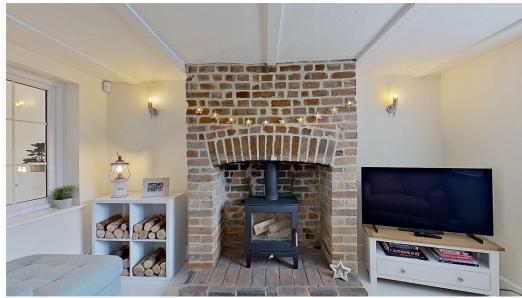

**Internally -** The current owners have recently upgraded the home with vast improvements, whilst maintaining the feeling of a historic home for any future family or couples. The home includes a generous size double aspect lounge with feature brick fireplace and a log burner which is a new addition. The well-appointed kitchen at the rear, is open planned to the dining area and conservatory/garden room with a feature vaulted ceiling over the dining area adding to a lovely feature. An ideal central hub and a fantastic room for entertaining.