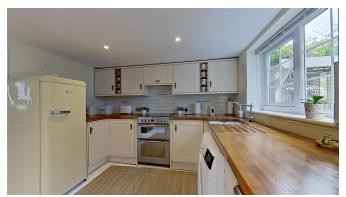

**Internally -** The current owners have recently upgraded the home with vast improvements, whilst maintaining the feeling of a historic home for any future family or couples. The home includes a generous size double aspect lounge with feature brick fireplace and a log burner which is a new addition. The well-appointed kitchen at the rear, is open planned to the dining area and conservatory/garden room with a feature vaulted ceiling over the dining area adding to a lovely feature. An ideal central hub and a fantastic room for entertaining.