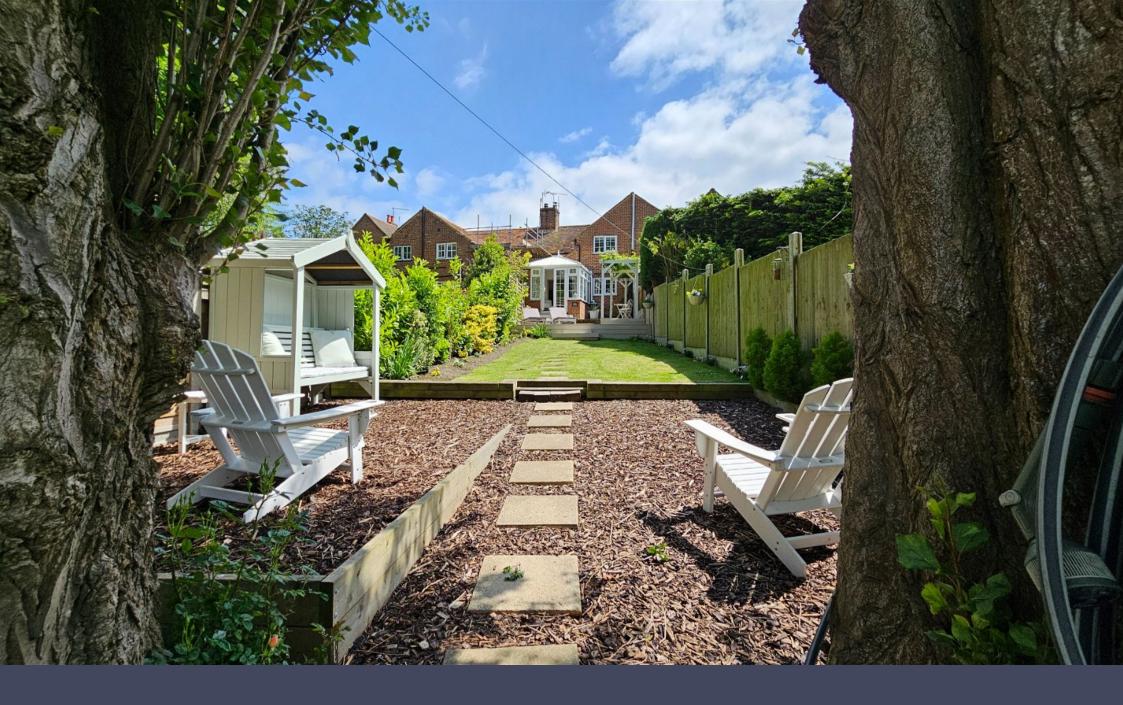

**Outside** - The rear garden has been designed into sections with a decked patio area and covered pergola for enjoying al fresco dining in the summer months, this leads onto a large lawn with established borders. In between the trees at the rear, is an opening into the generous size mainly laid to lawn secret garden, which boasts a timber storage shed/green house, a perfect area for any clients with green fingers.