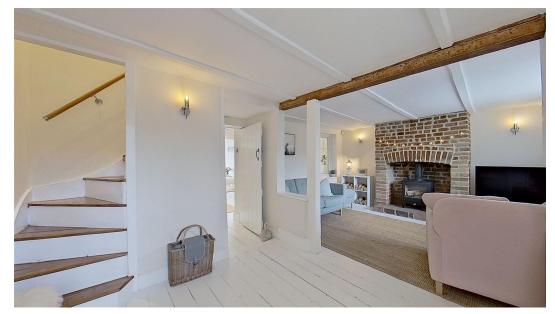

**Internally -** The current owners have recently upgraded the home with vast improvements, whilst maintaining the feeling of a historic home for any future family or couples. The home includes a generous size double aspect lounge with feature brick fireplace and a log burner which is a new addition. The well-appointed kitchen at the rear, is open planned to the dining area and conservatory/garden room with a feature vaulted ceiling over the dining area adding to a lovely feature. An ideal central hub and a fantastic room for entertaining.

A staircase takes you up to the first floor, which boasts two double bedrooms and a stylish upgraded four-piece family bathroom, complete with roll top bath and shower cubicle. The master bedroom being the larger of the two, having built in wardrobes and feature brick-built fireplace.