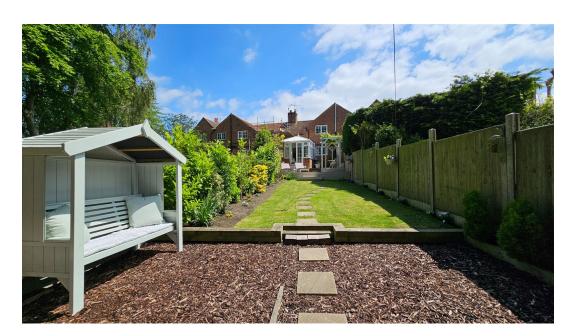

**Outside** - The rear garden has been designed into sections with a decked patio area and covered pergola for enjoying al fresco dining in the summer months, this leads onto a large lawn with established borders. In between the trees at the rear, is an opening into the generous size mainly laid to lawn secret garden, which boasts a timber storage shed/green house, a perfect area for any clients with green fingers.

The front garden has recently been transformed to include the new addition of steps, fencing and pretty landscaped boarders.

Parking - There is also a garage and parking space.

eXp World UK Ltd is a registered company at Level 37, 25 Canada Square, London, E14 5LQ.