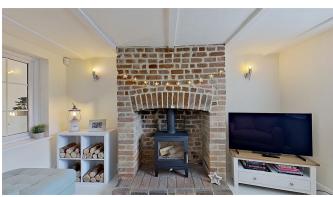

**Internally -** The current owners have recently upgraded the home with vast improvements, whilst maintaining the feeling of a historic home for any future family or couples. The home includes a generous size double aspect lounge with feature brick fireplace and a log burner which is a new addition. The well-appointed kitchen at the rear, is open planned to the dining area and conservatory/garden room with a feature vaulted ceiling over the dining area adding to a lovely feature. An ideal central hub and a fantastic room for entertaining.