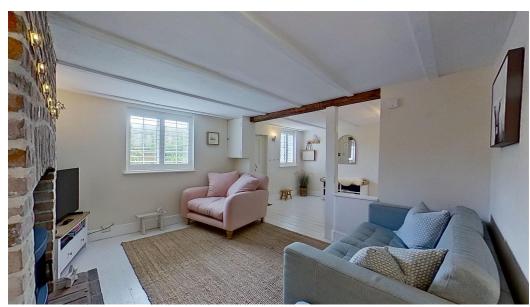

**Internally -** The current owners have recently upgraded the home with vast improvements, whilst maintaining the feeling of a historic home for any future family or couples. The home includes a generous size double aspect lounge with feature brick fireplace and a log burner which is a new addition. The well-appointed kitchen at the rear, is open planned to the dining area and conservatory/garden room with a feature vaulted ceiling over the dining area adding to a lovely feature. An ideal central hub and a fantastic room for entertaining.