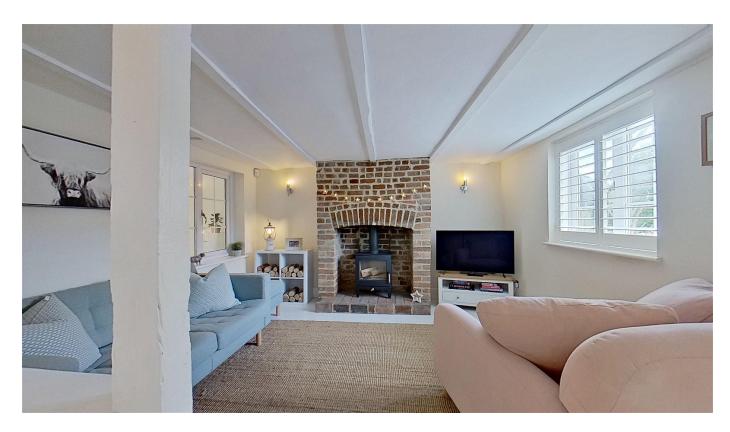

**Internally -** The current owners have recently upgraded the home with vast improvements, whilst maintaining the feeling of a historic home for any future family or couples. The home includes a generous size double aspect lounge with feature brick fireplace and a log burner which is a new addition. The well-appointed kitchen at the rear, is open planned to the dining area and conservatory/garden room with a feature vaulted ceiling over the dining area adding to a lovely feature. An ideal central hub and a fantastic room for entertaining.