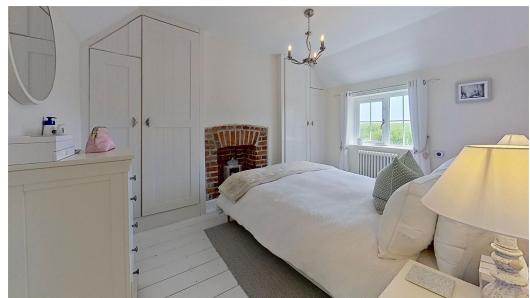

A staircase takes you up to the first floor, which boasts two double bedrooms and a stylish upgraded four-piece family bathroom, complete with roll top bath and shower cubicle. The master bedroom being the larger of the two, having built in wardrobes and feature brick-built fireplace.