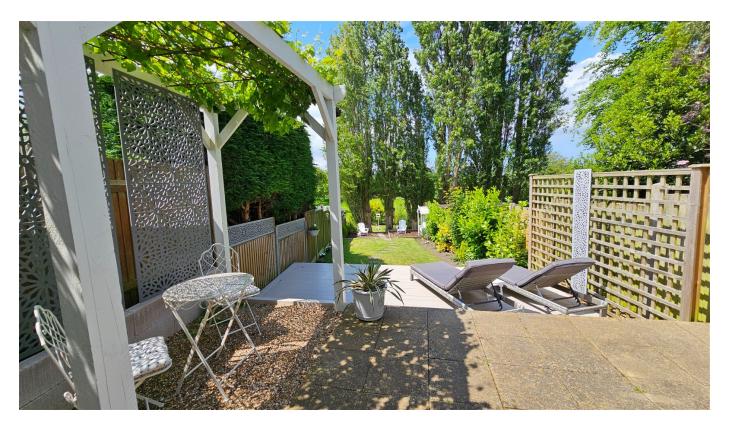

**Outside** - The rear garden has been designed into sections with a decked patio area and covered pergola for enjoying al fresco dining in the summer months, this leads onto a large lawn with established borders. In between the trees at the rear, is an opening into the generous size mainly laid to lawn secret garden, which boasts a timber storage shed/green house, a perfect area for any clients with green fingers.