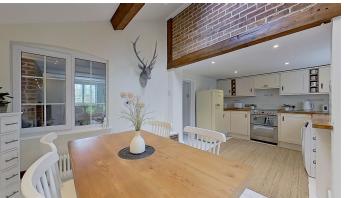

**Internally -** The current owners have recently upgraded the home with vast improvements, whilst maintaining the feeling of a historic home for any future family or couples. The home includes a generous size double aspect lounge with feature brick fireplace and a log burner which is a new addition. The well-appointed kitchen at the rear, is open planned to the dining area and conservatory/garden room with a feature vaulted ceiling over the dining area adding to a lovely feature. An ideal central hub and a fantastic room for entertaining.