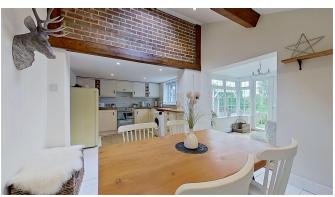

**Internally -** The current owners have recently upgraded the home with vast improvements, whilst maintaining the feeling of a historic home for any future family or couples. The home includes a generous size double aspect lounge with feature brick fireplace and a log burner which is a new addition. The well-appointed kitchen at the rear, is open planned to the dining area and conservatory/garden room with a feature vaulted ceiling over the dining area adding to a lovely feature. An ideal central hub and a fantastic room for entertaining.

A staircase takes you up to the first floor, which boasts two double bedrooms and a stylish upgraded four-piece family bathroom, complete with roll top bath and shower cubicle. The master bedroom being the larger of the two, having built in wardrobes and feature brick-built fireplace.