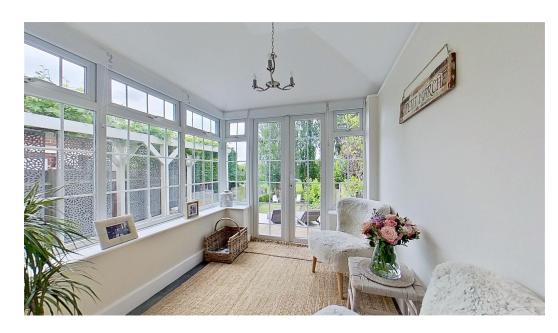

**Internally -** The current owners have recently upgraded the home with vast improvements, whilst maintaining the feeling of a historic home for any future family or couples. The home includes a generous size double aspect lounge with feature brick fireplace and a log burner which is a new addition. The well-appointed kitchen at the rear, is open planned to the dining area and conservatory/garden room with a feature vaulted ceiling over the dining area adding to a lovely feature. An ideal central hub and a fantastic room for entertaining.