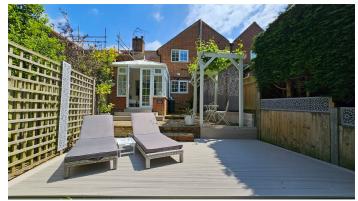

**Outside** - The rear garden has been designed into sections with a decked patio area and covered pergola for enjoying al fresco dining in the summer months, this leads onto a large lawn with established borders. In between the trees at the rear, is an opening into the generous size mainly laid to lawn secret garden, which boasts a timber storage shed/green house, a perfect area for any clients with green fingers.

The front garden has recently been transformed to include the new addition of steps, fencing and pretty landscaped boarders.

Parking - There is also a garage and parking space.

eXp World UK Ltd is a registered company at Level 37, 25 Canada Square, London, E14 5LQ.