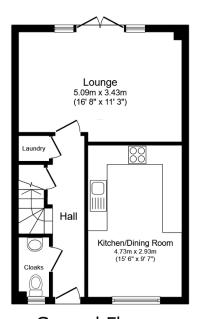

- Driveway for two cars
- · Modern fitted kitchen with integrated appliances
- · Within walking distance to the Train Station
- NO CHAIN
- QUOTE REF AP0490

Ground Floor

Floor area 42.0 m<sup>2</sup> (453 sq.ft.)