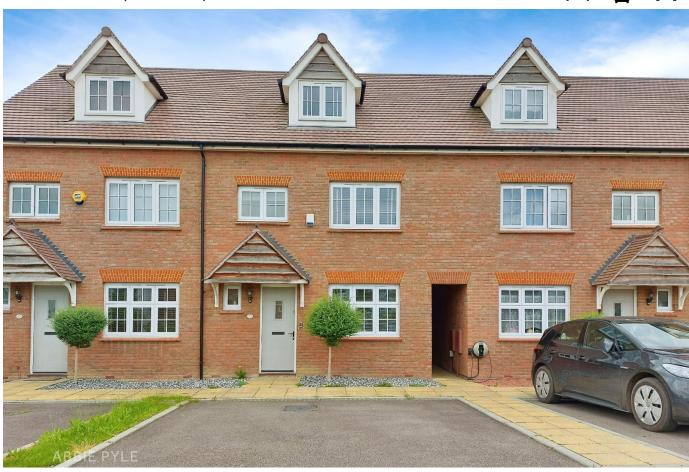

## 18 Robertson Drive, ME10 3GU

Guide Price £375,000 - £400,000

CALL TO BOOK YOUR VIEWING Guide £375,000 - £400,000. Are you struggling to tick all the boxes on your wish list? This home suits a variety of buyers and their circumstances. This home offers you the opportunity to move straight in from the moment you pick up your keys and enjoy your new home straight away. Presented neutrally throughout and every room in good condition means all you need to do is unpack and add your own personal touch. QUOTE REF AP0490

## **Key Features**

- Four bedroom modern townhouse
- Ensuite shower room, family bathroom and downstairs cloakroom
- Spacious bedrooms
- · Easy access to all shops and amenities
- Tenure Freehold/Council Tax Band D

- Driveway for two cars
- · Modern fitted kitchen with integrated appliances
- · Within walking distance to the Train Station
- NO CHAIN
- QUOTE REF AP0490

Ground Floor

Floor area 42.0 m<sup>2</sup> (453 sq.ft.)