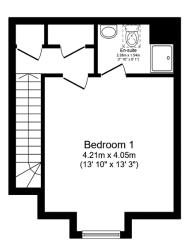

First Floor Floor area 42.0 m<sup>2</sup> (452 sq.ft.)

Second Floor Floor area 29.1 m<sup>2</sup> (313 sq.ft.)

TOTAL: 113.1 m<sup>2</sup> (1,218 sq.ft.)

This floor plan is for illustrative purposes only. It is not drawn to scale. Any measurements, floor areas (including any total floor area), openings and orientations are approximate. No details are guaranteed, they cannot be relied upon for any purpose and do not form any part of any agreement. No liability is taken for any error, omission or misstatement. A party must rely upon it so win inspection(s). Dewered by www.rpopertybox.lo