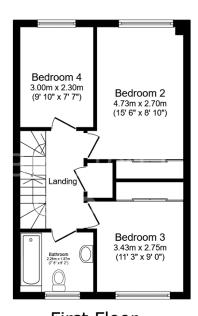

First Floor Floor area 42.0 m<sup>2</sup> (452 sq.ft.)

Second Floor Floor area 29.1 m<sup>2</sup> (313 sq.ft.)

TOTAL: 113.1 m<sup>2</sup> (1,218 sq.ft.)

This floor plan is for illustrative purposes only. It is not drawn to scale. Any measurements, floor areas (including any total floor area), openings and orientations are approximate. No details are guaranteed, they cannot be relied upon for any purpose and do not form any part of any agreement. No liability is taken for any error, omission or misstatement. A party must rely upon it so win inspection(s). Dewered by www.rpopertybox.lo