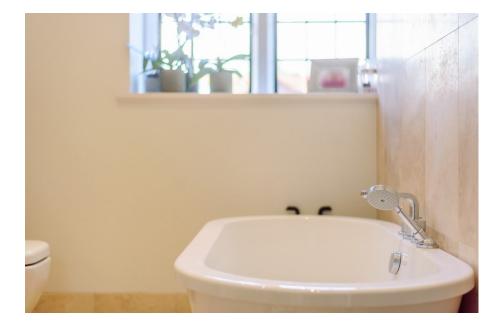

There is a utility cupboard for washer/dryer and space for shelving and storage.

The generous master bedroom is quiet and flooded with natural light, there is a luxury tiled fitted en-suite with it's own large lead light window. The second double bedroom has space for additional furniture and wardrobes and is adjacent to a luxury tiled main bathroom with shower and feature freestanding bath. Again there is so much natural light from the large lead light window in the bathroom which provides a warm ambiance.