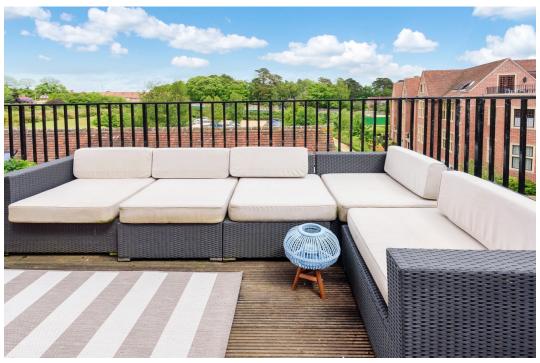

The open plan living area provides a great place to relax or entertain with plenty of natural light and space. There is ample room for a separate dining area and door opening onto a beautiful outside terrace providing the perfect place too unwind and relax, eat alfresco with space to exercise outside.

This apartment feels spacious, stylish, modern and luxurious with a terrace that is perfect for that morning cup of coffee and a relaxing drink in the evening.