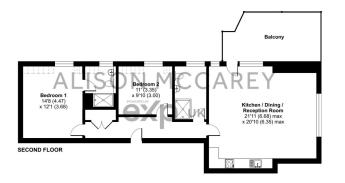

## Kings Drive, Midhurst, GU29

Approximate Area = 953 sq ft / 88.5 sq m Limited Use Area(s) = 35 sq ft / 3.2 sq m Total = 988 sq ft / 91.7 sq m For identification only - Not to scale

- Sale offered with NO FORWARD CHAIN
- · Luxury tiled en suite and second bathroom with free standing bath
- gym
- Concierge service
- Property set in 165 acres of Alarm fitted idylic woodland walks

- Commodore fitted kitchen, granite worktops & Siemens
- appliancesTwo allocated secure underground car parking spaces
- Indoor spa pool, steam room,
  Private triple aspect balcony
  - Lift access

Score Energy rating Current Potential 92+ Α B 81-91 С 69-80 D 55-68 56 D Ε 39-54 44 E F 21-38 G 1-20