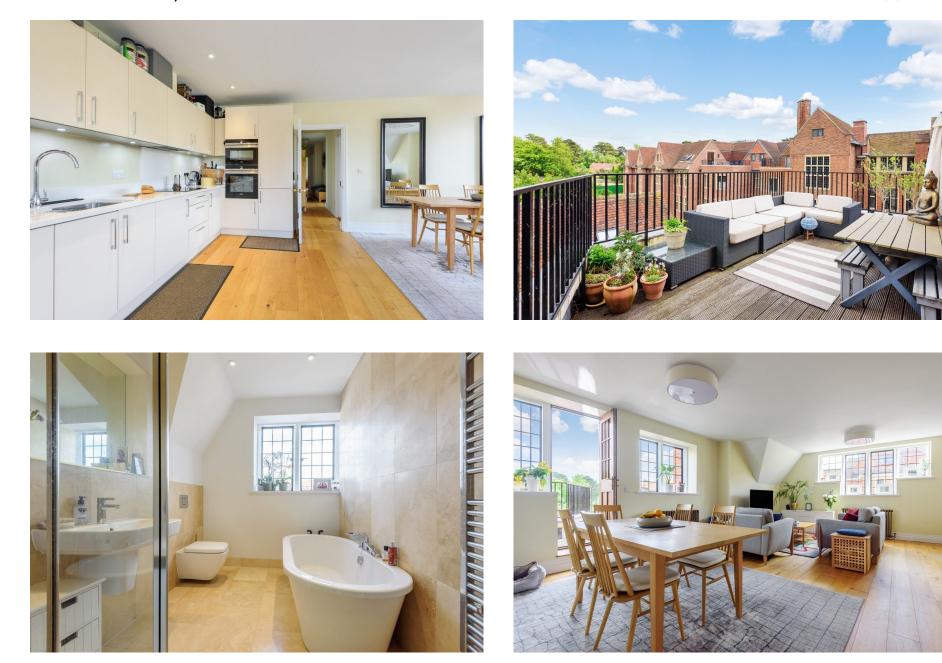

Entering the apartment from the historic grand corridors you are met with a feeling of elegance, style blended with contemporary living. There is a spacious and light filled open plan living area with doors leading onto a generous outside terrace. Original features abound through the property such as the the large lead light windows, high ceilings and Edwardian style radiators which have been lovingly restored.

The open plan living area provides a great place to relax or entertain with plenty of natural light and space. There is ample room for a separate dining area and door opening onto a beautiful outside terrace providing the perfect place too unwind and relax, eat alfresco with space to exercise outside.

The high specification and bespoke fitted kitchen has granite worktops and Siemens integrated appliances including double oven incorporating microwave function, fridge freezer and a full sized dishwasher.

There is a utility cupboard for washer/dryer and space for shelving and storage.

The generous master bedroom is quiet and flooded with natural light, there is a luxury tiled fitted en-suite with it's own large lead light window. The second double bedroom has space for additional furniture and wardrobes and is adjacent to a luxury tiled main bathroom with shower and feature freestanding bath. Again there is so much natural light from the large lead light window in the bathroom which provides a warm ambiance.