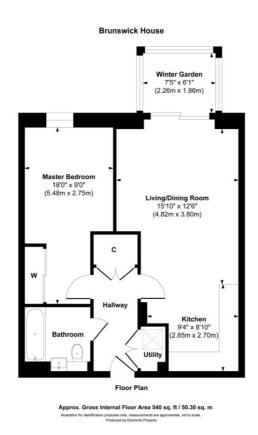

## Homefield Rise, Orpington, BR6 0RT

£300,000

- · Luxury Apartment.
- · High Standard Kitchen fittings.
- Secured Parking that can accommodate EV Lifestyle.
- · Winter Garden.
- Situated in Prime location Orpington High Street.

- · Open Plan Living.
- Fitted wardrobes and hallway cupboards.
- · Berkeleys Development.
- NHBC warranty.
- Please Quote RF0924 for all Enquires.

Please Quote RF0924 for all Enquires.

Welcome to Brunswick Squire. I'm thrilled to present a modern one-bedroom apartment situated in Brunswick House, right in the vibrant heart of Orpington. Enjoy easy access to retail stores, restaurants, and exceptional schools. Plus, it's just a short 15-minute walk to Orpington station, offering direct trains to London Bridge in a quick 18 minutes.