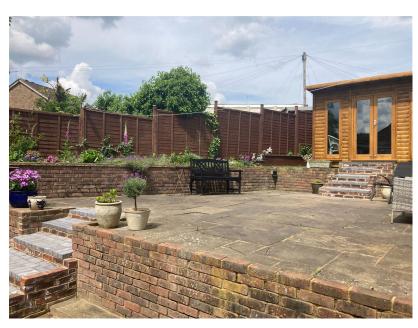

Ref: BM:0526. A beautifully presented REDECORATED 2 BEDROOM & 2 BATHROOM DETACHED BUNGALOW that has been extensively MODERNISED & is located opposite APSLEY LOCK marina, right at the heart of everything & only 7 minutes walk away from APSLEY TRAIN STATION (London Euston 28 mins), plus the Grand Union CANAL. Perfect for the young FAMILY or DOWNSIZERS. Features include a modern WETROOM style BATHROOM, 2 DOUBLE BEDROOMS, replacement gas boiler, & finally the Kitchen features eye & base level units with worktops. Gas Fired Heating to Radiators & UPVC DOUBLE GLAZING. This BUNGALOW offers FLEXIBLE LIVING ACCOMMODATION The surrounding area offers access to good schooling such as the Abbots Hill Private Girls School & Longdean Secondary Modern whilst a good range of primary schools are within walking distance. Hemel Hempstead benefits from good road links with easy access to the A41, M1, A1M, & M25. Book your VIEWING now.