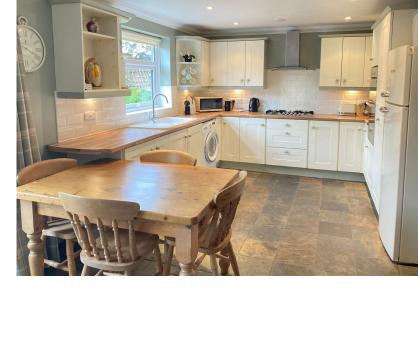

# lindsaymcrae.exp.uk.com

07971 796 225

- Reference BM0526
- Extended 2 DOUBLE BEDROOM & 2 BATHROOM Bungalow
- Refitted MODERN Wetroom style Bathroom
- 21ft Kitchen/Diner & Family Room

• 14ft Snug

- · En Suite to Master Bedroom
- Spacious 13ft by 7ft wide Hallway
- Gas Fired Heating to Radiators
- Low maintenance Rear Garden
- New Double Glazed Summerhouse

Ref: BM:0526. A beautifully presented REDECORATED 2 BEDROOM & 2 BATHROOM DETACHED BUNGALOW that has been extensively MODERNISED & is located opposite APSLEY LOCK marina, right at the heart of everything & only 7 minutes walk away from APSLEY TRAIN STATION (London Euston 28 mins), plus the Grand Union CANAL. Perfect for the young FAMILY or DOWNSIZERS. Features include a modern WETROOM style BATHROOM, 2 DOUBLE BEDROOMS, replacement gas boiler, & finally the Kitchen features eye & base level units with worktops. Gas Fired Heating to Radiators & UPVC DOUBLE GLAZING. This BUNGALOW offers FLEXIBLE LIVING ACCOMMODATION The surrounding area offers access to good schooling such as the Abbots Hill Private Girls School & Longdean Secondary Modern whilst a good range of primary schools are within walking distance. Hemel Hempstead benefits from good road links with easy access to the A41, M1, A1M, & M25. Book your VIEWING now.