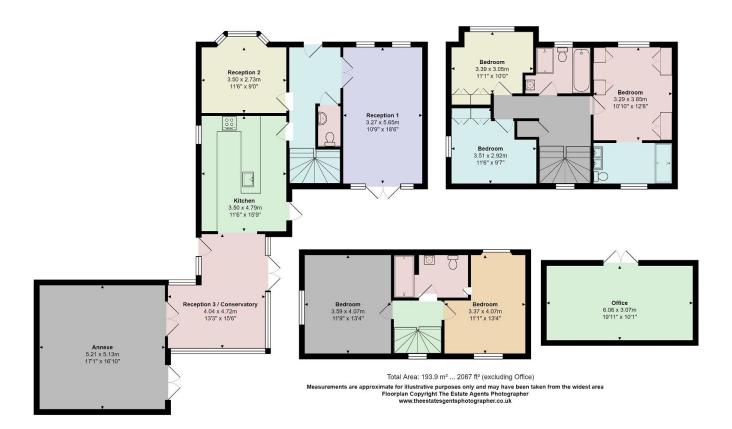

## San Marcos Drive, Chafford Hundred, Grays, Essex, RM16 6LW

Guide Price £750,000

🍋 5 🚰 3 🚍 3

Live the Grand Life in This Impressive Detached Home with Annexe and Entertainer's Paradise! This attractive and extremely well presented, 5-bedroom detached family home, offers an unparalleled lifestyle, perfect for multi-generational families or those who love to entertain. Situated on the popular, Chafford Hundred Residential Estate. San Marcos Drive is perfectly located to 'Chafford Hundred C2C Train Station' with direct links to; Fenchurch Street Station and Southend Central and is in catchment area plus a short walking distance from the very popular 'Chafford Hundred Harris Academy and Sixth form College'. Local amenities are close by, where Lakeside and Blue Water shopping centres are easily accessible too. There are also excellent motorist links to the M25 (Junction 30/31), A13, A127 & A12 – Ideal for any commuter!

## **Key Features**

- DETACHED HOUSE (FREEHOLD)
- THREE RECEPTION ROOMS
- EN-SUITES TO BEDROOM ONE & FIVE
- ENTERTAINMENT ROOM/OFFICE
- CATCHMENT AREA FOR CHAFFORD HARRIS ACADEMY

- FIVE DOUBLE BEDROOMS
- THREE BATHROOMS
- ANNEXE
- IMMACULATELY PRESENTED/AIR CONDITIONING
- \*QUOTE RT0654 WHEN CALLING TO VIEW -CALLS ANSWERED24/7\*