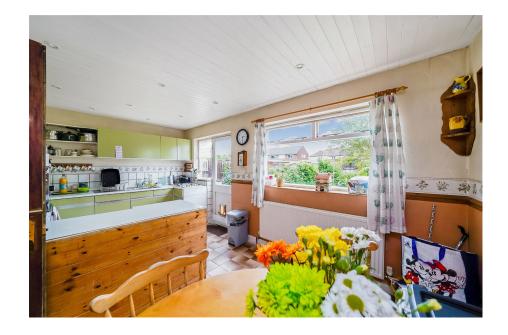

A well-presented three-bedroom end of terrace house situated extremely close (half a mile) to Loughton tube station (Central Line-26 mins to Liverpool Street), Loughton High Street, local shops, parks, recreation grounds and great bus routes.

The property features a good size through lounge/living room, fully fitted kitchen/diner, separate ground floor shower room & toilet and three bedrooms on the first floor (two doubles, one single). The garden is a great size (70') with patio area and side gate for direct access. Although modernisation is needed this is a perfect family home of which the new owners can design it to their own tastes and is within catchment for good schools (see Key Facts for Buyers report).