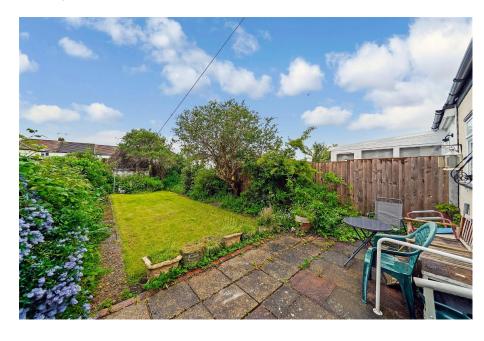

The property features a good size through lounge/living room, fully fitted kitchen/diner, separate ground floor shower room & toilet and three bedrooms on the first floor (two doubles, one single). The garden is a great size (70') with patio area and side gate for direct access. Although modernisation is needed this is a perfect family home of which the new owners can design it to their own tastes and is within catchment for good schools (see Key Facts for Buyers report).