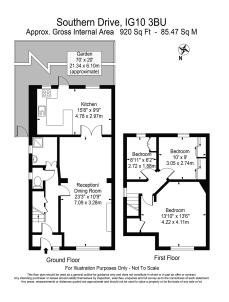

The property features a good size through lounge/living room, fully fitted kitchen/diner, separate ground floor shower room & toilet and three bedrooms on the first floor (two doubles, one single). The garden is a great size (70') with patio area and side gate for direct access. Although modernisation is needed this is a perfect family home of which the new owners can design it to their own tastes and is within catchment for good schools (see Key Facts for Buyers report).