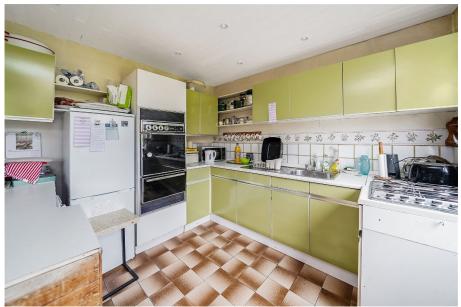

The property features a good size through lounge/living room, fully fitted kitchen/diner, separate ground floor shower room & toilet and three bedrooms on the first floor (two doubles, one single). The garden is a great size (70') with patio area and side gate for direct access. Although modernisation is needed this is a perfect family home of which the new owners can design it to their own tastes and is within catchment for good schools (see Key Facts for Buyers report).