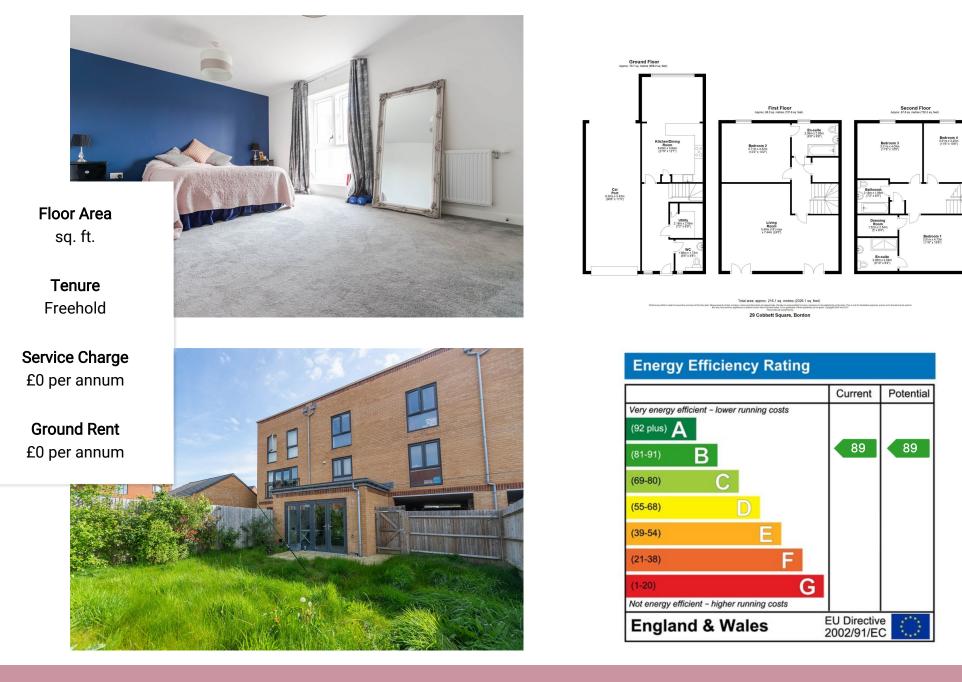

## **29 Cobbett Square,** Guide Price £539,950

A wonderfully spacious (2000 sq ft) family home located on the prime Cobbett Square within the popular New Heritage development, built in 2019 by Barratt Homes.

Offered for sale in good condition throughout, the property comprises a large kitchen/dining room with doors leading on to the private garden, utility room, downstairs cloakroom, a generous living room to the first floor with two Juliet balconies overlooking the square, four generous bedrooms with the master having an en-suite and further family bathroom. There is a car port with further parking to the front.