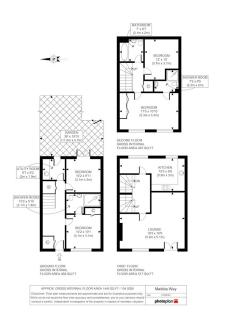

- Utility Room
- Close to Supermarkets/ Shopping Venues
- Close to Various Schools
- Cars
  - Lovely Four Bedroom Townhouse

A beautifully presented four-bedroom terraced townhouse situated over three floors with three bathrooms, garden, and off-street parking for two cars.

The property features four double bedrooms, family bathroom, two shower rooms, large L-shape reception with Juliet balcony, separate kitchen/diner, utility room, a large garden with patio and off-street parking for two cars.