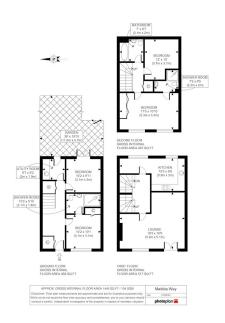

• Utility Room

• Fully Double Glazed & Gas Central Heating

A beautifully presented four-bedroom terraced townhouse situated over three floors with three bathrooms, garden, and off-street parking for two cars.

The property features four double bedrooms, family bathroom, two shower rooms, large L-shape reception with Juliet balcony, separate kitchen/diner, utility room, a large garden with patio and off-street parking for two cars.