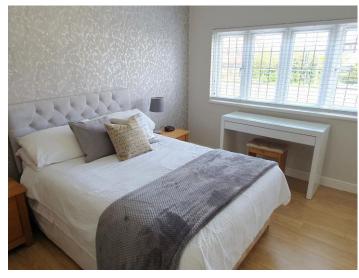

Bedroom 1 12'6 x 11'5 inc to 13'6 (3.81m x 3.48m inc to 4.11m) into wardrobes

Bedroom 2 15 x 8'7 (4.57m x 2.61m) Plus wardrobes

Bedroom 3 17'4 x 9'8 (5.28m x 2.95m) Max

Bedroom 4 12'5 x 10'1 (3.79m x 3.07m) Bathroom 9'6 x 6'10 (2.90m x 2.08m) Garden 105'0 x 38'0 (32.0 x 11.58m) Approx

#### Accommodation on Four Levels

Entrance is on the first floor and gives access to one of four double bedrooms in addition to a sizeable dining room. Stairs lead to accommodation on both ground, second and third floors.