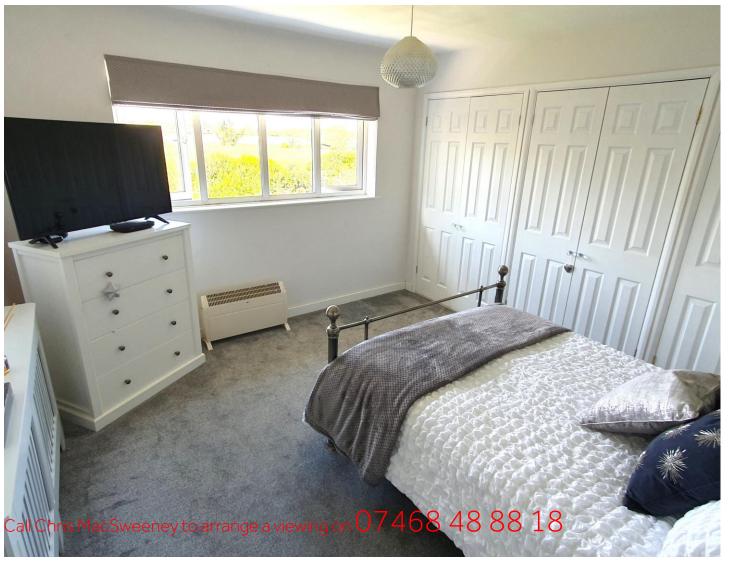

Bedroom 1 12'6 x 11'5 inc to 13'6 (3.81m x 3.48m inc to 4.11m) into wardrobes

Bedroom 2 15 x 8'7 (4.57m x 2.61m) Plus wardrobes

Bedroom 3 17'4 x 9'8 (5.28m x 2.95m) Max

Bedroom 4 12'5 x 10'1 (3.79m x 3.07m) Bathroom 9'6 x 6'10 (2.90m x 2.08m) Garden 105'0 x 38'0 (32.0 x 11.58m) Approx

#### Accommodation on Four Levels

Entrance is on the first floor and gives access to one of four double bedrooms in addition to a sizeable dining room. Stairs lead to accommodation on both ground, second and third floors.