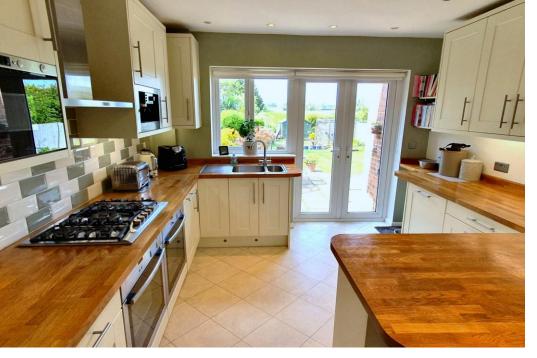

#### Ground Floor Accommodation

The main two rooms at this level are the kitchen and lounge although there is additional side access leading to the utility room, workshop and garage. The kitchen has been refitted and houses multiple appliances and the lounge boasts a log burning stove and gives access to the garden.