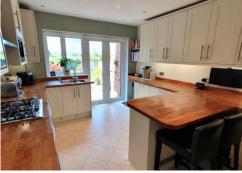

#### Ground Floor Accommodation

The main two rooms at this level are the kitchen and lounge although there is additional side access leading to the utility room, workshop and garage. The kitchen has been refitted and houses multiple appliances and the lounge boasts a log burning stove and gives access to the garden.