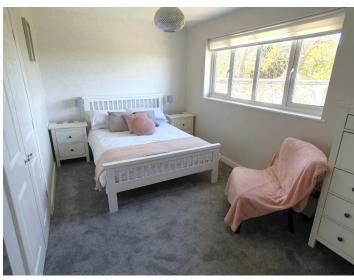

Bedroom 1 12'6 x 11'5 inc to 13'6 (3.81m x 3.48m inc to 4.11m) into wardrobes

Bedroom 2 15 x 8'7 (4.57m x 2.61m) Plus wardrobes

Bedroom 3 17'4 x 9'8 (5.28m x 2.95m) Max

Bedroom 4 12'5 x 10'1 (3.79m x 3.07m) Bathroom 9'6 x 6'10 (2.90m x 2.08m) Garden 105'0 x 38'0 (32.0 x 11.58m) Approx

Second and Third Floor Accommodation
The remaining three double bedrooms can
be found on these levels in addition to a
large replacement bathroom – all in
excellent order.