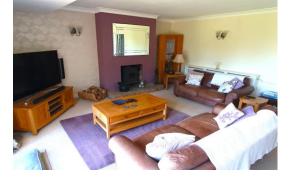

#### Ground Floor Accommodation

The main two rooms at this level are the kitchen and lounge although there is additional side access leading to the utility room, workshop and garage. The kitchen has been refitted and houses multiple appliances and the lounge boasts a log burning stove and gives access to the garden.