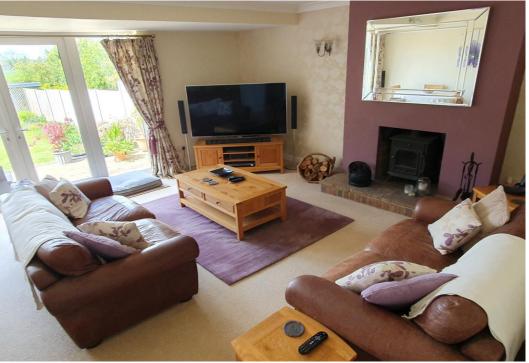

#### Ground Floor Accommodation

The main two rooms at this level are the kitchen and lounge although there is additional side access leading to the utility room, workshop and garage. The kitchen has been refitted and houses multiple appliances and the lounge boasts a log burning stove and gives access to the garden.