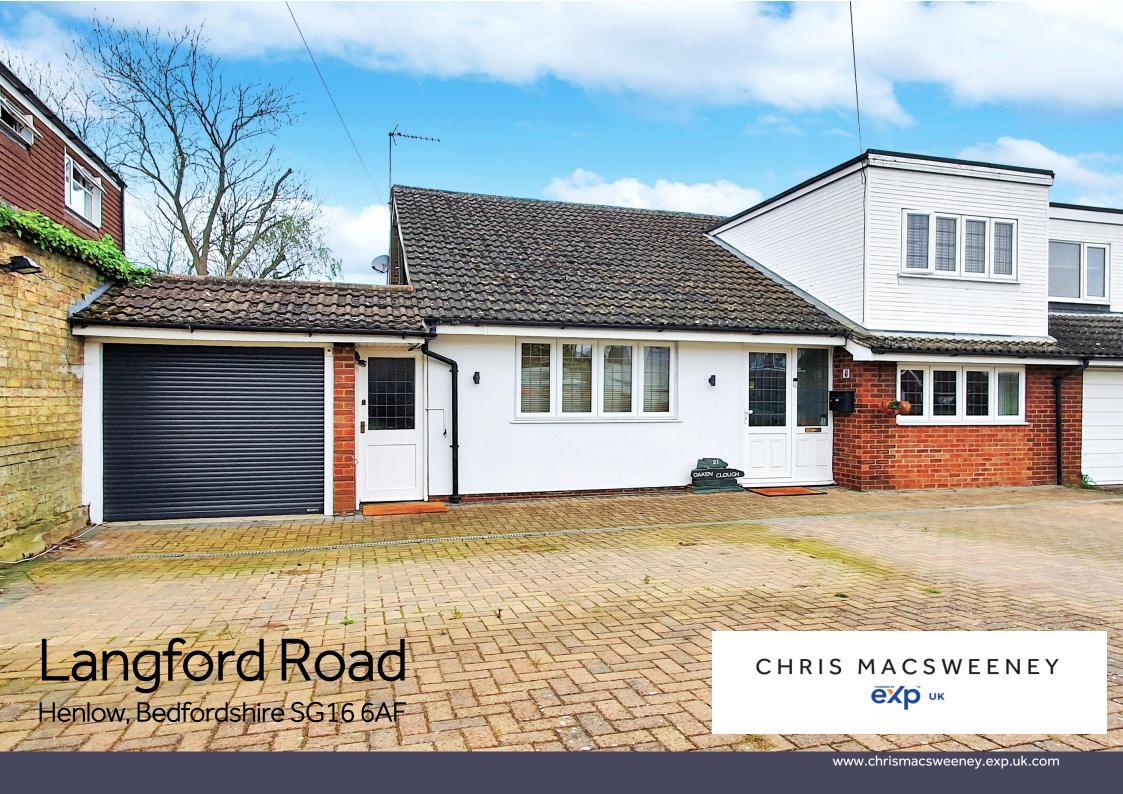

# Langford Road

Price - £579,950

A hidden gem! This substantial home is nicely positioned backing onto open fields in the sought after village of Henlow.

This deceptively large family home sits on a good sized plot in the sought after village of Henlow. Boasting a beautifully landscaped rear garden that stretches to 105ft with views over open fields, this is a home that can meet the needs of a demanding family for many years.

#### Outside

A beautifully landscaped rear garden reaches 105ft and benefits from fantastic views across open countryside.

There is a garage at the front with driveway parking in front for at least 6 vehicles.