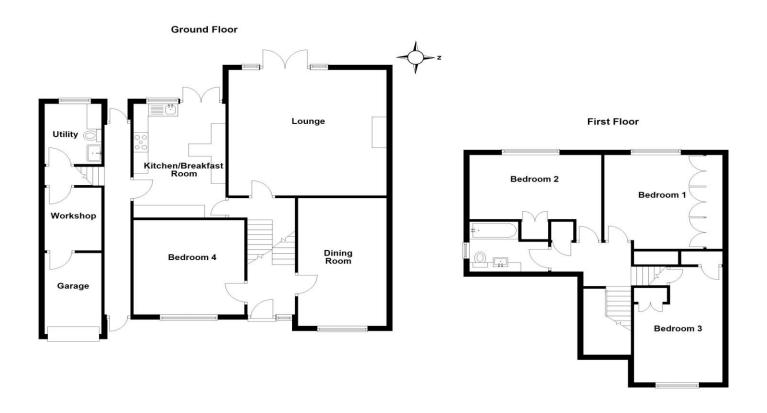

## **FLOORPLAN**

Total area: approx. 170.4 sq. metres (1834.0 sq. feet)

Tel: 07468 48 88 18

Email: chris.macsweeney@exp.uk.com www.chrismacsweeney.exp.uk.com

CHRIS MACSWEENEY

#### Accommodation on Four Levels

Entrance is on the first floor and gives access to one of four double bedrooms in addition to a sizeable dining room. Stairs lead to accommodation on both ground, second and third floors.

#### Ground Floor Accommodation

The main two rooms at this level are the kitchen and lounge although there is additional side access leading to the utility room, workshop and garage. The kitchen has been refitted and houses multiple appliances and the lounge boasts a log burning stove and gives access to the garden.

Second and Third Floor Accommodation
The remaining three double bedrooms can
be found on these levels in addition to a
large replacement bathroom – all in
excellent order.