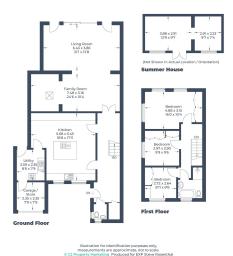

An attractive and immaculately presented three bedroom detached family home situated in the heart of the charming Chilterns village of Chalfont St. Peter.

Approximate Gross Internal Area Ground Floor = 111.5 sq m / 1,200 sq ft First Floor = 43.6 sq m / 469 sq ft Summer House = 18.7 sq m / 201 sq ft Total = 173.8 sq m / 1,870 sq ft