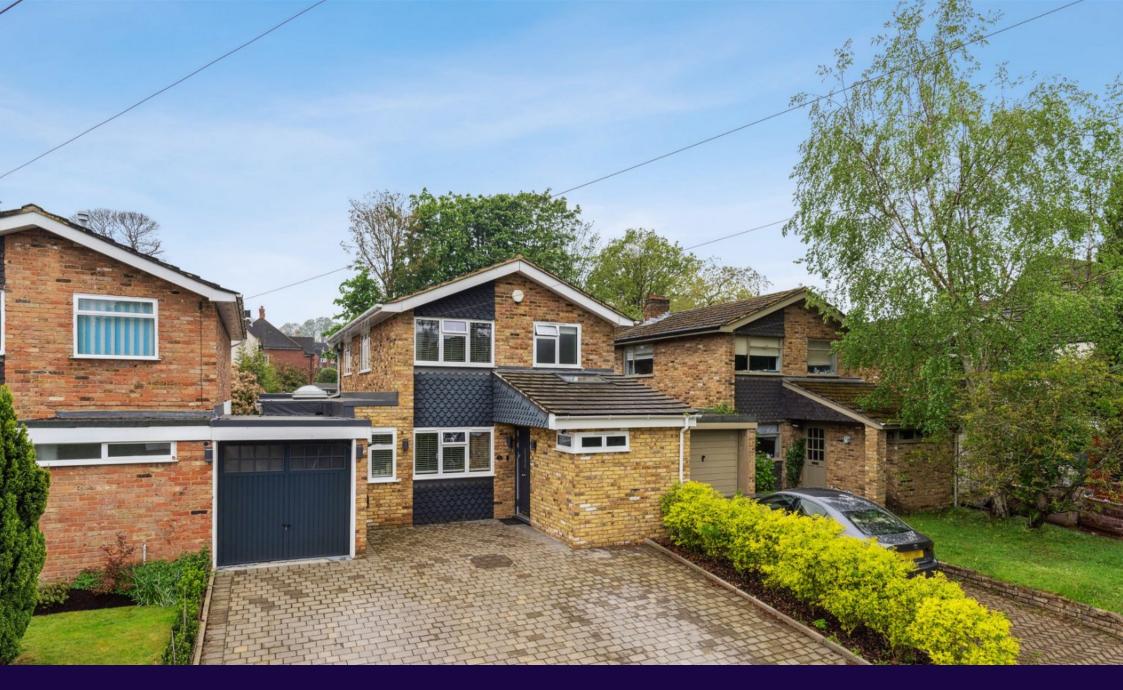

## 5 Grange Fields, Chalfont St. Peter, SL9 9AG

Offers Over £850,000

- Short Distance to Village Centre
- Large Open Plan Living / Dining / Family Room
- Spacious and Welcoming Entrance Hall and Cloakroom
- Family Bathroom off the Landing
- Summerhouse (Perfect as Home Office or Games Room)

- Attractive Three Bedroom Detached Family Home
- Stunning Fitted Kitchen with Beautiful Stone Worktops
- Utility Room / 2nd Kitchen and Store / Plant Room
- Tastefully Landscaped Gardens and Driveway Parking
  Offered to the Market in
- Offered to the Market in Immaculate Condition Throughout

An attractive and immaculately presented three bedroom detached family home situated in the heart of the charming Chilterns village of Chalfont St. Peter.

Approximate Gross Internal Area Ground Floor = 111.5 sq m / 1,200 sq ft First Floor = 43.6 sq m / 469 sq ft Summer House = 18.7 sq m / 201 sq ft Total = 173.8 sq m / 1,870 sq ft