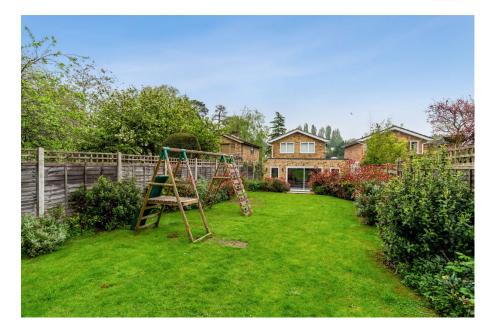

## 5 Grange Fields, Chalfont St. Peter, SL9 9AG

Offers Over £850,000

- Short Distance to Village Centre
- Large Open Plan Living / Dining / Family Room
- Spacious and Welcoming Entrance Hall and Cloakroom
- Family Bathroom off the Landing
- Summerhouse (Perfect as Home Office or Games Room)

- Attractive Three Bedroom Detached Family Home
- Stunning Fitted Kitchen with Beautiful Stone Worktops
- Utility Room / 2nd Kitchen and Store / Plant Room
- Tastefully Landscaped Gardens and Driveway Parking
  Offered to the Market in
- Offered to the Market in Immaculate Condition Throughout

An attractive and immaculately presented three bedroom detached family home situated in the heart of the charming Chilterns village of Chalfont St. Peter.

Approximate Gross Internal Area Ground Floor = 111.5 sq m / 1,200 sq ft First Floor = 43.6 sq m / 469 sq ft Summer House = 18.7 sq m / 201 sq ft Total = 173.8 sq m / 1,870 sq ft