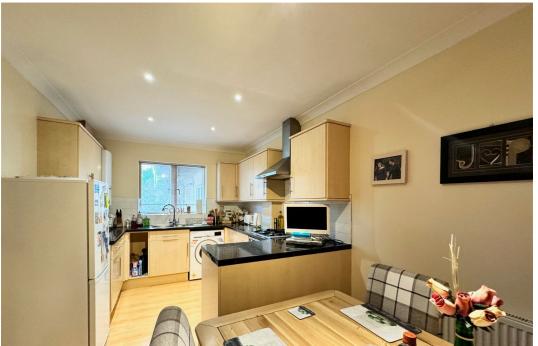

Internally - The property comprises front door opening to an entrance hall leading to a cloakroom/wc, there is a generous size kitchen/diner and a lounge located at the rear boasting some lovely views across Ramsgate, upstairs there are three bedrooms (2 doubles) the master enjoying an en suite as well as a family bathroom, a sunny aspect balcony is the icing on the cake for the second bedroom. The home is very low maintenance and would surely make a great lock up and leave holiday residence or simply a home to enjoy.