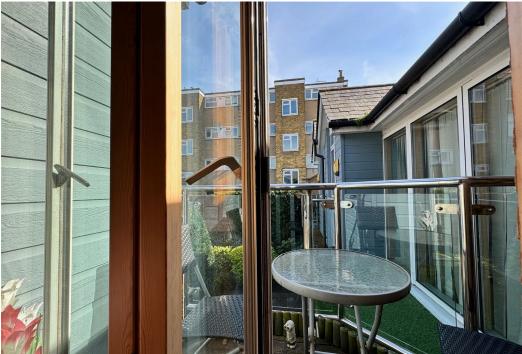

Internally - The property comprises front door opening to an entrance hall leading to a cloakroom/wc, there is a generous size kitchen/diner and a lounge located at the rear boasting some lovely views across Ramsgate, upstairs there are three bedrooms (2 doubles) the master enjoying an en suite as well as a family bathroom, a sunny aspect balcony is the icing on the cake for the second bedroom. The home is very low maintenance and would surely make a great lock up and leave holiday residence or simply a home to enjoy.