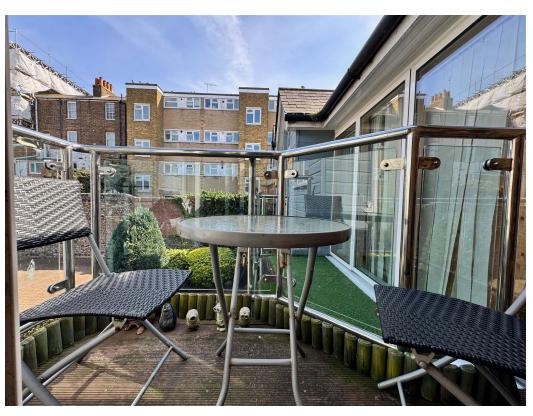

Internally - The property comprises front door opening to an entrance hall leading to a cloakroom/wc, there is a generous size kitchen/diner and a lounge located at the rear boasting some lovely views across Ramsgate, upstairs there are three bedrooms (2 doubles) the master enjoying an en suite as well as a family bathroom, a sunny aspect balcony is the icing on the cake for the second bedroom. The home is very low maintenance and would surely make a great lock up and leave holiday residence or simply a home to enjoy.