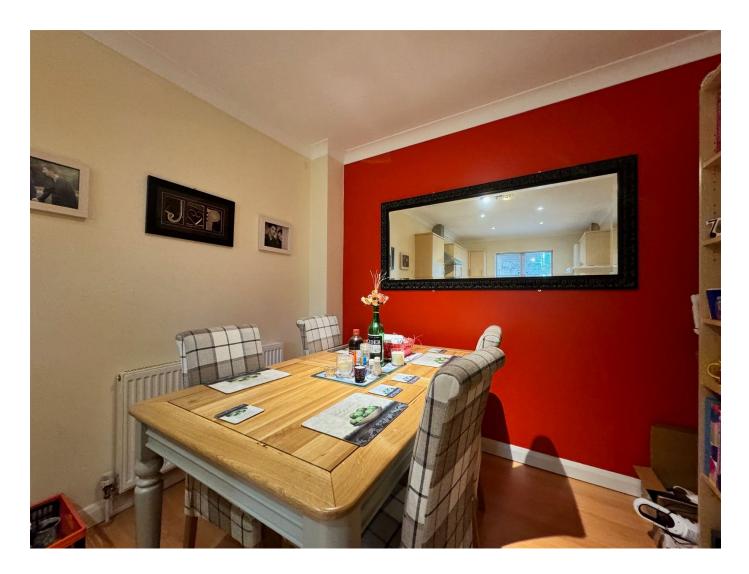

Internally - The property comprises front door opening to an entrance hall leading to a cloakroom/wc, there is a generous size kitchen/diner and a lounge located at the rear boasting some lovely views across Ramsgate, upstairs there are three bedrooms (2 doubles) the master enjoying an en suite as well as a family bathroom, a sunny aspect balcony is the icing on the cake for the second bedroom. The home is very low maintenance and would surely make a great lock up and leave holiday residence or simply a home to enjoy.