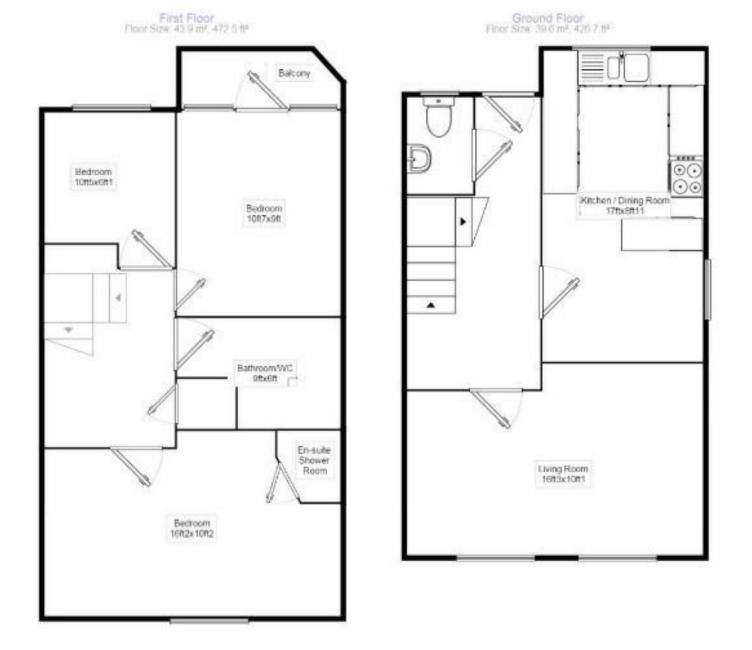

Internally - The property comprises front door opening to an entrance hall leading to a cloakroom/wc, there is a generous size kitchen/diner and a lounge located at the rear boasting some lovely views across Ramsgate, upstairs there are three bedrooms (2 doubles) the master enjoying an en suite as well as a family bathroom, a sunny aspect balcony is the icing on the cake for the second bedroom. The home is very low maintenance and would surely make a great lock up and leave holiday residence or simply a home to enjoy.