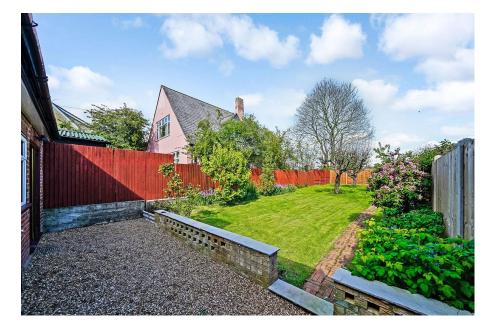

- Close to Epping Tube (Central Line)
- Beautifully Tended Big Garden
- lies Separate Guest W/C
  - Two Reception Rooms
  - Close to Schools

A very well presented three-bedroom semi-detached family home situated on a lovely residential road with a big rear garden and drive located in beautiful Epping, very close to the tube and High Street.

Recently refurbished, this house offers a blank canvass to its new owners who would find it easy to design it to their own tastes. Featuring a good size open plan kitchen leading to a dining room, separate reception, three bedrooms, family bathroom, separate W/C, 82' garden and off-street parking for two cars which could be extended. This property not only offers good living space as is but also superb potential in the future.