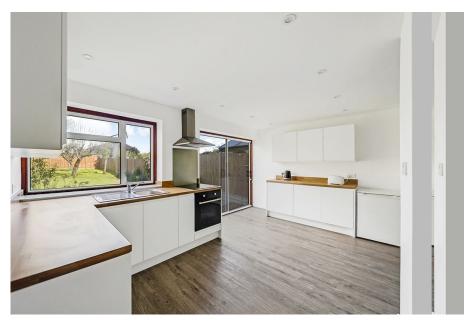

Recently refurbished, this house offers a blank canvass to its new owners who would find it easy to design it to their own tastes. Featuring a good size open plan kitchen leading to a dining room, separate reception, three bedrooms, family bathroom, separate W/C, 82' garden and off-street parking for two cars which could be extended. This property not only offers good living space as is but also superb potential in the future.