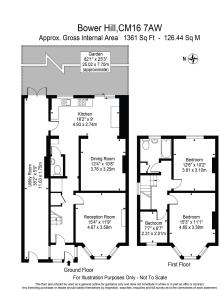

## **Bower Hill, Epping, Essex CM16** £700,000

- Semi-Detached Three Bedroom House (Chain Free)
- Off Street Parking
- Close to Shops & Amenities Separate Guest W/C
- New Boiler
- Completely Refurbished
  Throughout

Recently refurbished, this house offers a blank canvass to its new owners who would find it easy to design it to their own tastes. Featuring a good size open plan kitchen leading to a dining room, separate reception, three bedrooms, family bathroom, separate W/C, 82' garden and off-street parking for two cars which could be extended. This property not only offers good living space as is but also superb potential in the future.