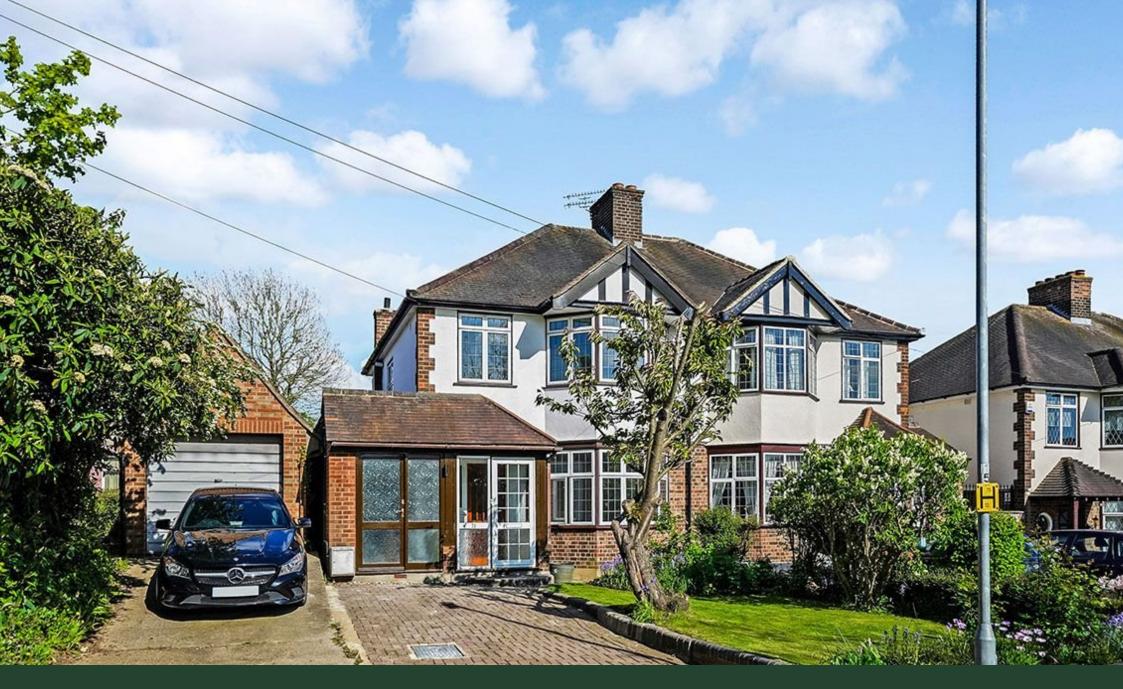

## **Bower Hill, Epping, Essex CM16** £700,000

- Semi-Detached Three Bedroom House (Chain Free)
- Off Street Parking
- Close to Shops & Amenities Separate Guest W/C
- New Boiler
- Completely Refurbished
  Throughout

- Close to Epping Tube (Central Line)
- Beautifully Tended Big Garden
- lies Separate Guest W/C
  - Two Reception Rooms
  - Close to Schools

A very well presented three-bedroom semi-detached family home situated on a lovely residential road with a big rear garden and drive located in beautiful Epping, very close to the tube and High Street.

Recently refurbished, this house offers a blank canvass to its new owners who would find it easy to design it to their own tastes. Featuring a good size open plan kitchen leading to a dining room, separate reception, three bedrooms, family bathroom, separate W/C, 82' garden and off-street parking for two cars which could be extended. This property not only offers good living space as is but also superb potential in the future.