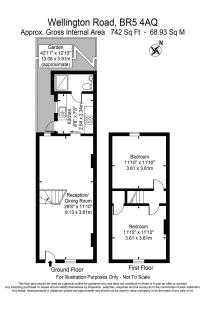

## Wellington Road, Orpington BR5

£340,000

- Two Bedroom Terraced House
- Large Garden
- Close to Schools
- NO CHAIN

- Large Reception
- Close to Rail Station
- Close to Nugent Shopping Park
- Close to Shops & Amenities Gas Central Heating & Double Glazed
  - access to Green Spaces

A very well presented two-bedroom terraced house with large garden situated very close to the station, amenities, and the High Street.

Featuring two double bedrooms, large reception, kitchen, and shower room this house offers a decent size living space as well as a large garden, small front garden and on street parking with no restrictions. Located within a mile of Orpington High Street, St Mary's Cray rail station and the Nugent shopping park as well as restaurants, supermarkets, and coffee shops make's this house central to all amenities.