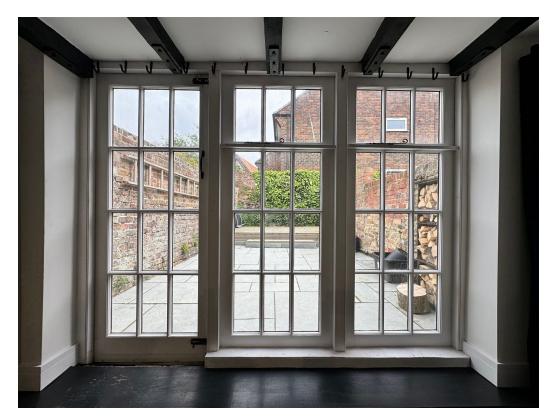

Dating back to the 17th Century in a road of historic interest, this mid-terrace home offers surprisingly spacious accommodation with a good-sized entrance hall with doors into the front remodelled modern kitchen and although compact and bijou, has plenty of worktop and cupboard space, a nice additional feature is the window seat that looks out of the newly installed sash window at the front. From the hall is the large lounge/dining room at the rear, which comes complete with a log burning stove for maximum comfort, and the large rear window lets plenty of light flood in and has a door out to the generous size low maintenance landscaped gardens.