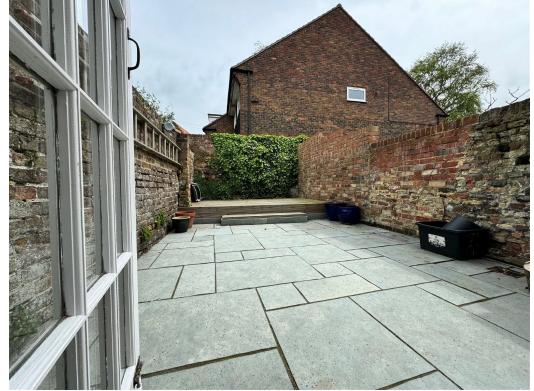

Dating back to the 17th Century in a road of historic interest, this mid-terrace home offers surprisingly spacious accommodation with a good-sized entrance hall with doors into the front remodelled modern kitchen and although compact and bijou, has plenty of worktop and cupboard space, a nice additional feature is the window seat that looks out of the newly installed sash window at the front. From the hall is the large lounge/dining room at the rear, which comes complete with a log burning stove for maximum comfort, and the large rear window lets plenty of light flood in and has a door out to the generous size low maintenance landscaped gardens.

This beautiful period home will surely suit a variety of purchasers from those wanting a second home, a possible holiday let/Airbnb or simply those wishing to enjoy the glorious Sandwich lifestyle that awaits.