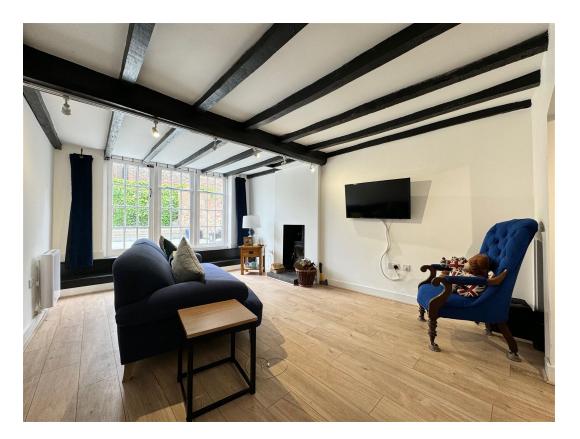

Dating back to the 17th Century in a road of historic interest, this mid-terrace home offers surprisingly spacious accommodation with a good-sized entrance hall with doors into the front remodelled modern kitchen and although compact and bijou, has plenty of worktop and cupboard space, a nice additional feature is the window seat that looks out of the newly installed sash window at the front. From the hall is the large lounge/dining room at the rear, which comes complete with a log burning stove for maximum comfort, and the large rear window lets plenty of light flood in and has a door out to the generous size low maintenance landscaped gardens.