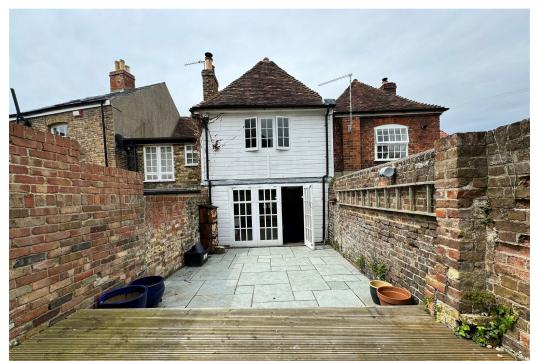

Dating back to the 17th Century in a road of historic interest, this mid-terrace home offers surprisingly spacious accommodation with a good-sized entrance hall with doors into the front remodelled modern kitchen and although compact and bijou, has plenty of worktop and cupboard space, a nice additional feature is the window seat that looks out of the newly installed sash window at the front. From the hall is the large lounge/dining room at the rear, which comes complete with a log burning stove for maximum comfort, and the large rear window lets plenty of light flood in and has a door out to the generous size low maintenance landscaped gardens.