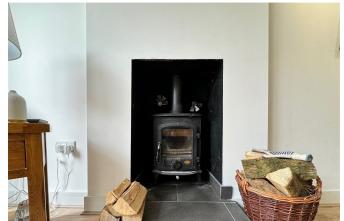

Dating back to the 17th Century in a road of historic interest, this mid-terrace home offers surprisingly spacious accommodation with a good-sized entrance hall with doors into the front remodelled modern kitchen and although compact and bijou, has plenty of worktop and cupboard space, a nice additional feature is the window seat that looks out of the newly installed sash window at the front. From the hall is the large lounge/dining room at the rear, which comes complete with a log burning stove for maximum comfort, and the large rear window lets plenty of light flood in and has a door out to the generous size low maintenance landscaped gardens.