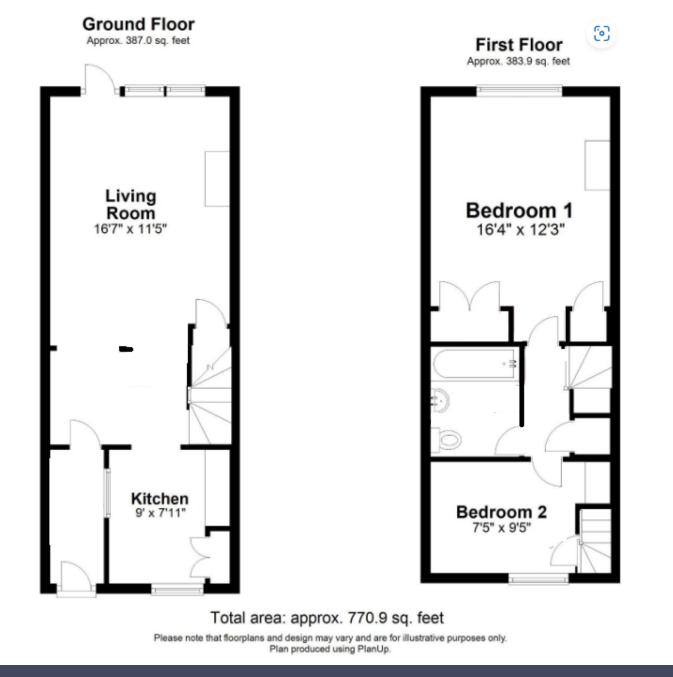

Dating back to the 17th Century in a road of historic interest, this mid-terrace home offers surprisingly spacious accommodation with a good-sized entrance hall with doors into the front remodelled modern kitchen and although compact and bijou, has plenty of worktop and cupboard space, a nice additional feature is the window seat that looks out of the newly installed sash window at the front. From the hall is the large lounge/dining room at the rear, which comes complete with a log burning stove for maximum comfort, and the large rear window lets plenty of light flood in and has a door out to the generous size low maintenance landscaped gardens.

On the first floor, a smart updated bathroom and there are two generous double bedrooms, the master being the larger of the two and located at the rear. The second bedroom at the front gives access to a staircase that takes you to the part boarded loft.