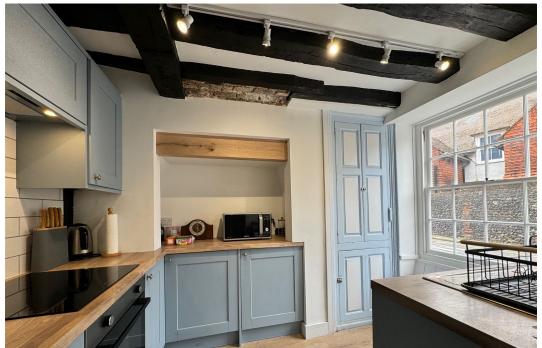

Dating back to the 17th Century in a road of historic interest, this mid-terrace home offers surprisingly spacious accommodation with a good-sized entrance hall with doors into the front remodelled modern kitchen and although compact and bijou, has plenty of worktop and cupboard space, a nice additional feature is the window seat that looks out of the newly installed sash window at the front. From the hall is the large lounge/dining room at the rear, which comes complete with a log burning stove for maximum comfort, and the large rear window lets plenty of light flood in and has a door out to the generous size low maintenance landscaped gardens.