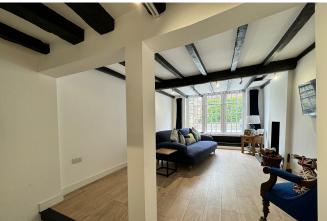

Dating back to the 17th Century in a road of historic interest, this mid-terrace home offers surprisingly spacious accommodation with a good-sized entrance hall with doors into the front remodelled modern kitchen and although compact and bijou, has plenty of worktop and cupboard space, a nice additional feature is the window seat that looks out of the newly installed sash window at the front. From the hall is the large lounge/dining room at the rear, which comes complete with a log burning stove for maximum comfort, and the large rear window lets plenty of light flood in and has a door out to the generous size low maintenance landscaped gardens.

On the first floor, a smart updated bathroom and there are two generous double bedrooms, the master being the larger of the two and located at the rear. The second bedroom at the front gives access to a staircase that takes you to the part boarded loft.