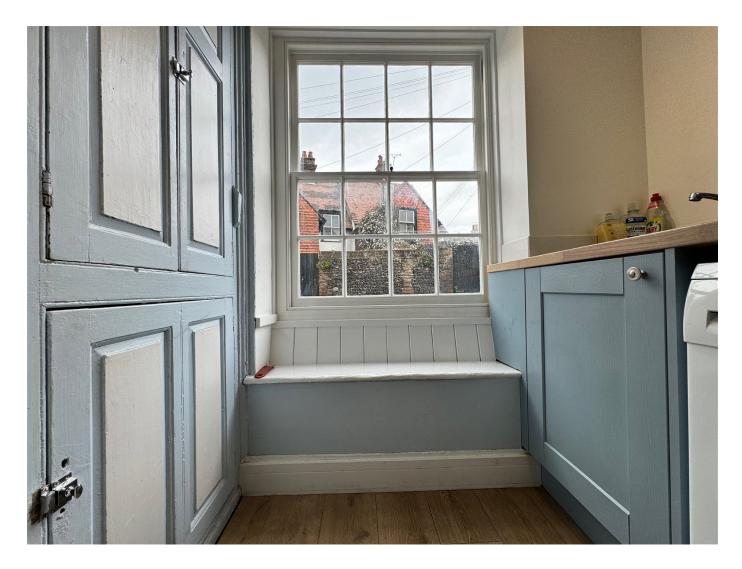

Dating back to the 17th Century in a road of historic interest, this mid-terrace home offers surprisingly spacious accommodation with a good-sized entrance hall with doors into the front remodelled modern kitchen and although compact and bijou, has plenty of worktop and cupboard space, a nice additional feature is the window seat that looks out of the newly installed sash window at the front. From the hall is the large lounge/dining room at the rear, which comes complete with a log burning stove for maximum comfort, and the large rear window lets plenty of light flood in and has a door out to the generous size low maintenance landscaped gardens.