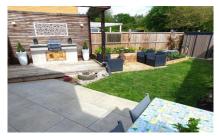

#### Outside

An enclosed rear garden stretches to approximately 40ft in length and presents a big patio area and raised deck with BBQ area, providing an ideal setting for outdoor entertainment. Driveway parking for three cars to the front.