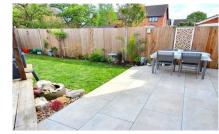

#### Outside

An enclosed rear garden stretches to approximately 40ft in length and presents a big patio area and raised deck with BBQ area, providing an ideal setting for outdoor entertainment. Driveway parking for three cars to the front.