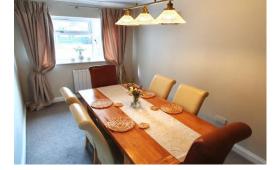

#### Ground Floor Accommodation

An entrance hall gives access to a refitted Cloakroom and a cosy lounge with part panelled walls and fireplace feature. This leads to a stunning refitted kitchen with a 'rangemaster' range cooker, fitted fridge and dishwasher, an additional larder store cupboard plus understairs store cupboard. Access to the dining room and garden. The dining room is a significant size and could house a big table. The utility room can be found to the rear which also gives access to the garden.