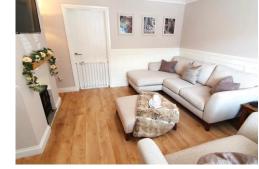

#### Ground Floor Accommodation

An entrance hall gives access to a refitted Cloakroom and a cosy lounge with part panelled walls and fireplace feature. This leads to a stunning refitted kitchen with a 'rangemaster' range cooker, fitted fridge and dishwasher, an additional larder store cupboard plus understairs store cupboard. Access to the dining room and garden. The dining room is a significant size and could house a big table. The utility room can be found to the rear which also gives access to the garden.