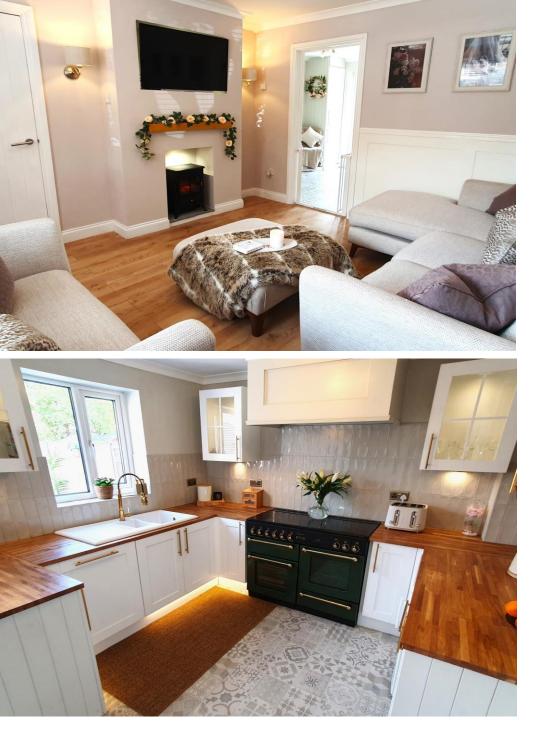

## Ramerick Gardens Price £385,000

Beautifully refurbished. This stunning three bedroom family home is a short drive from Hitchin and Letchworth.

The well equipped interior is presented to a very high standard and comprises of an entrance hall, refitted downstairs WC, lounge, refitted kitchen with a range cooker, large dining room, utility room, three bedrooms and a refitted bathroom. Outside offers a well maintained rear garden with a large patio and decked BBQ area in addition to driveway parking for three cars at the front.

#### Ground Floor Accommodation

An entrance hall gives access to a refitted Cloakroom and a cosy lounge with part panelled walls and fireplace feature. This leads to a stunning refitted kitchen with a 'rangemaster' range cooker, fitted fridge and dishwasher, an additional larder store cupboard plus understairs store cupboard. Access to the dining room and garden. The dining room is a significant size and could house a big table. The utility room can be found to the rear which also gives access to the garden.