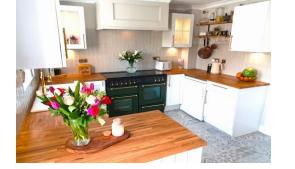

#### Ground Floor Accommodation

An entrance hall gives access to a refitted Cloakroom and a cosy lounge with part panelled walls and fireplace feature. This leads to a stunning refitted kitchen with a 'rangemaster' range cooker, fitted fridge and dishwasher, an additional larder store cupboard plus understairs store cupboard. Access to the dining room and garden. The dining room is a significant size and could house a big table. The utility room can be found to the rear which also gives access to the garden.