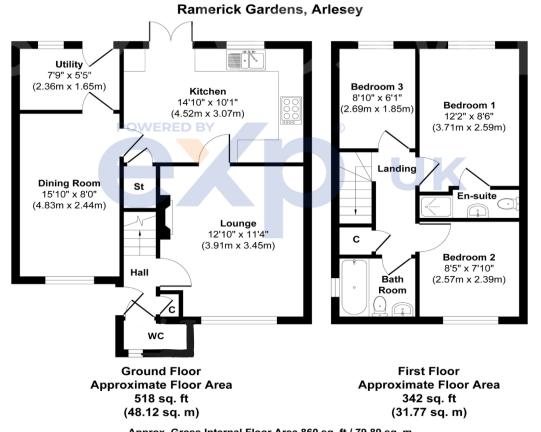

#### MEASUREMENTS

LOUNGE 12'10 x 11'4 (3.91m x 3.45m) KITCHEN 14'10 x 10'1 (4.52m x 3.07m) DINING ROOM 15'10 x 8'0 (4.83m x 2.44m)

UTILITY ROOM 7'9 x 5'5 (2.36m x 1.65m) BEDROOM ONE 12'2 x 8'6 (3.71m x 2.59m) BEDROOM TWO 8'5 x 7'10 (2.57m x 2.39m)

BEDROOM THREE 8'10 x 6'1 (2.69m x 1.85m)

#### Ground Floor Accommodation

An entrance hall gives access to a refitted Cloakroom and a cosy lounge with part panelled walls and fireplace feature. This leads to a stunning refitted kitchen with a 'rangemaster' range cooker, fitted fridge and dishwasher, an additional larder store cupboard plus understairs store cupboard. Access to the dining room and garden. The dining room is a significant size and could house a big table. The utility room can be found to the rear which also gives access to the garden.

#### First Floor Accommodation

Three bedrooms can be found at this level with the master bedroom having the benefit of a refitted ensuite shower. The family bathroom has also been refitted to a high standard and boasts a Jacuzzi spa bath and circular ceramic sink unit – a terrific room.

### FLOORPLAN