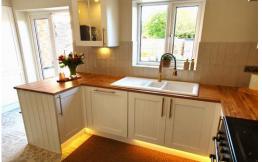

#### Ground Floor Accommodation

An entrance hall gives access to a refitted Cloakroom and a cosy lounge with part panelled walls and fireplace feature. This leads to a stunning refitted kitchen with a 'rangemaster' range cooker, fitted fridge and dishwasher, an additional larder store cupboard plus understairs store cupboard. Access to the dining room and garden. The dining room is a significant size and could house a big table. The utility room can be found to the rear which also gives access to the garden.