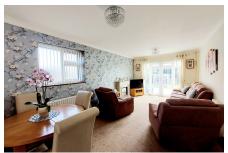

- · Driveway for several vehicles
- Spacious lounge diner overlooking the garden
- · Shower room
- · Village Location
- QUOTE AP0490

Floor Plan
Floor area 62.5 m² (672 sq.ft.)

TOTAL: 62.5 m<sup>2</sup> (672 sq.ft.)