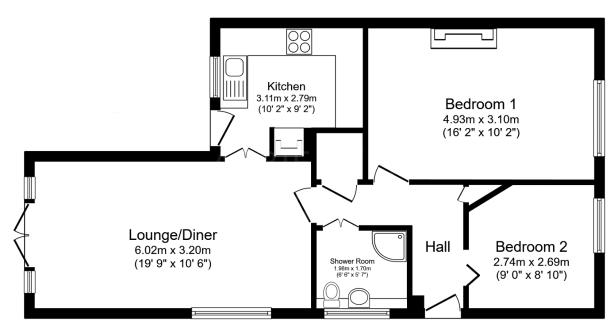

- · Driveway for several vehicles
- Spacious lounge diner overlooking the garden
- · Shower room
- · Village Location
- QUOTE AP0490

Floor Plan
Floor area 62.5 m² (672 sq.ft.)

TOTAL: 62.5 m<sup>2</sup> (672 sq.ft.)

This floor plan is for illustrative purposes only. It is not drawn to scale. Any measurements, floor areas (including any total floor area), openings and orientations are approximate. No details are guaranteed, they cannot be relied upon for any purpose and do not form any part of any agreement. No liability is taken for any error, omission or misstatement. A party must rely upon it so win inspection(s). Dowered by www.Propertybox.10.