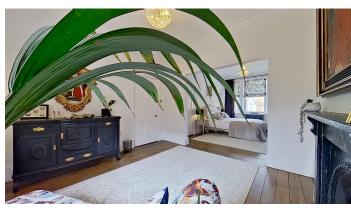

Benefitting from large sash windows and tall ceilings to most rooms, and stunning period features, the light and bright residence has a wealth of space for entertaining including a contemporary kitchen, office, formal sitting room, and lounge. With four spacious bedrooms. The desirable residence enjoys two bathrooms arranged across the four-story property and huge loft room with further possibilities.

Internally - The open-concept kitchen dining room on the lower ground floor is a true masterpiece and features state-of-the-art appliances and a sleek, functional layout. A separate entrance, utility and WC completes the floor. The ground floor hosts two spacious reception rooms, an office and a separate WC. The first-floor half landing leads to the luxurious bathroom which is exquisitely appointed and there is a separate WC. The spacious landing leads to the large master bedroom with walk-in-wardrobe. A second-floor half landing boasts a further luxurious bathroom with separate WC and off the landing are the three generous size bedrooms.