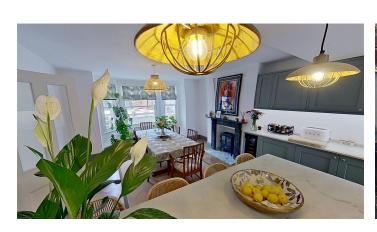

Internally - The open-concept kitchen dining room on the lower ground floor is a true masterpiece and features state-of-the-art appliances and a sleek, functional layout. A separate entrance, utility and WC completes the floor. The ground floor hosts two spacious reception rooms, an office and a separate WC. The first-floor half landing leads to the luxurious bathroom which is exquisitely appointed and there is a separate WC. The spacious landing leads to the large master bedroom with walk-in-wardrobe. A second-floor half landing boasts a further luxurious bathroom with separate WC and off the landing are the three generous size bedrooms.