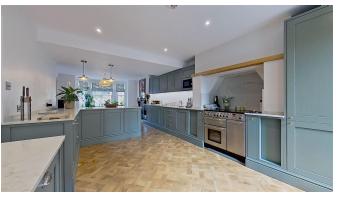

Internally - The open-concept kitchen dining room on the lower ground floor is a true masterpiece and features state-of-the-art appliances and a sleek, functional layout. A separate entrance, utility and WC completes the floor. The ground floor hosts two spacious reception rooms, an office and a separate WC. The first-floor half landing leads to the luxurious bathroom which is exquisitely appointed and there is a separate WC. The spacious landing leads to the large master bedroom with walk-in-wardrobe. A second-floor half landing boasts a further luxurious bathroom with separate WC and off the landing are the three generous size bedrooms.