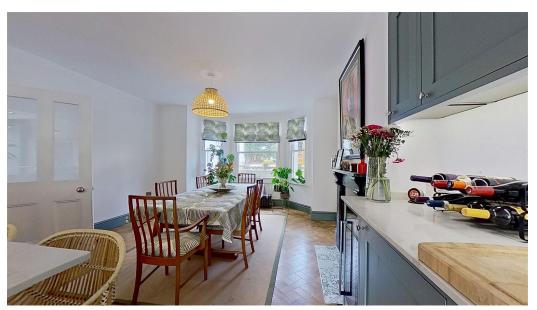

Internally - The open-concept kitchen dining room on the lower ground floor is a true masterpiece and features state-of-the-art appliances and a sleek, functional layout. A separate entrance, utility and WC completes the floor. The ground floor hosts two spacious reception rooms, an office and a separate WC. The first-floor half landing leads to the luxurious bathroom which is exquisitely appointed and there is a separate WC. The spacious landing leads to the large master bedroom with walk-in-wardrobe. A second-floor half landing boasts a further luxurious bathroom with separate WC and off the landing are the three generous size bedrooms.