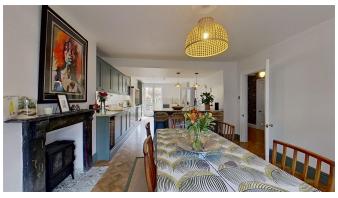

Internally - The open-concept kitchen dining room on the lower ground floor is a true masterpiece and features state-of-the-art appliances and a sleek, functional layout. A separate entrance, utility and WC completes the floor. The ground floor hosts two spacious reception rooms, an office and a separate WC. The first-floor half landing leads to the luxurious bathroom which is exquisitely appointed and there is a separate WC. The spacious landing leads to the large master bedroom with walk-in-wardrobe. A second-floor half landing boasts a further luxurious bathroom with separate WC and off the landing are the three generous size bedrooms.