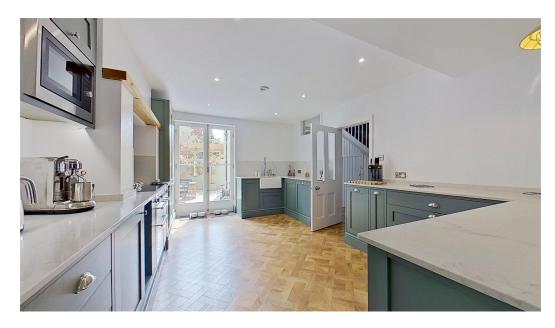

Internally - The open-concept kitchen dining room on the lower ground floor is a true masterpiece and features state-of-the-art appliances and a sleek, functional layout. A separate entrance, utility and WC completes the floor. The ground floor hosts two spacious reception rooms, an office and a separate WC. The first-floor half landing leads to the luxurious bathroom which is exquisitely appointed and there is a separate WC. The spacious landing leads to the large master bedroom with walk-in-wardrobe. A second-floor half landing boasts a further luxurious bathroom with separate WC and off the landing are the three generous size bedrooms.