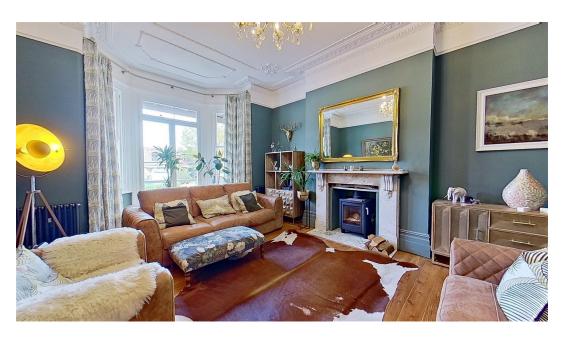

Benefitting from large sash windows and tall ceilings to most rooms, and stunning period features, the light and bright residence has a wealth of space for entertaining including a contemporary kitchen, office, formal sitting room, and lounge. With four spacious bedrooms. The desirable residence enjoys two bathrooms arranged across the four-story property and huge loft room with further possibilities.

Internally - The open-concept kitchen dining room on the lower ground floor is a true masterpiece and features state-of-the-art appliances and a sleek, functional layout. A separate entrance, utility and WC completes the floor. The ground floor hosts two spacious reception rooms, an office and a separate WC. The first-floor half landing leads to the luxurious bathroom which is exquisitely appointed and there is a separate WC. The spacious landing leads to the large master bedroom with walk-in-wardrobe. A second-floor half landing boasts a further luxurious bathroom with separate WC and off the landing are the three generous size bedrooms.