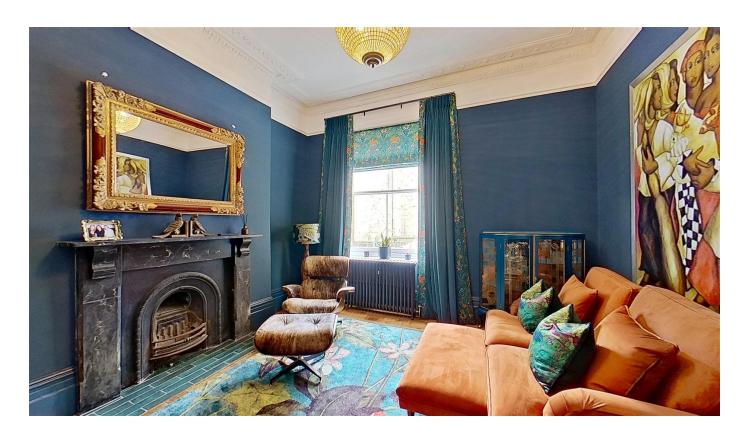

Benefitting from large sash windows and tall ceilings to most rooms, and stunning period features, the light and bright residence has a wealth of space for entertaining including a contemporary kitchen, office, formal sitting room, and lounge. With four spacious bedrooms. The desirable residence enjoys two bathrooms arranged across the four-story property and huge loft room with further possibilities.

Internally - The open-concept kitchen dining room on the lower ground floor is a true masterpiece and features state-of-the-art appliances and a sleek, functional layout. A separate entrance, utility and WC completes the floor. The ground floor hosts two spacious reception rooms, an office and a separate WC. The first-floor half landing leads to the luxurious bathroom which is exquisitely appointed and there is a separate WC. The spacious landing leads to the large master bedroom with walk-in-wardrobe. A second-floor half landing boasts a further luxurious bathroom with separate WC and off the landing are the three generous size bedrooms.