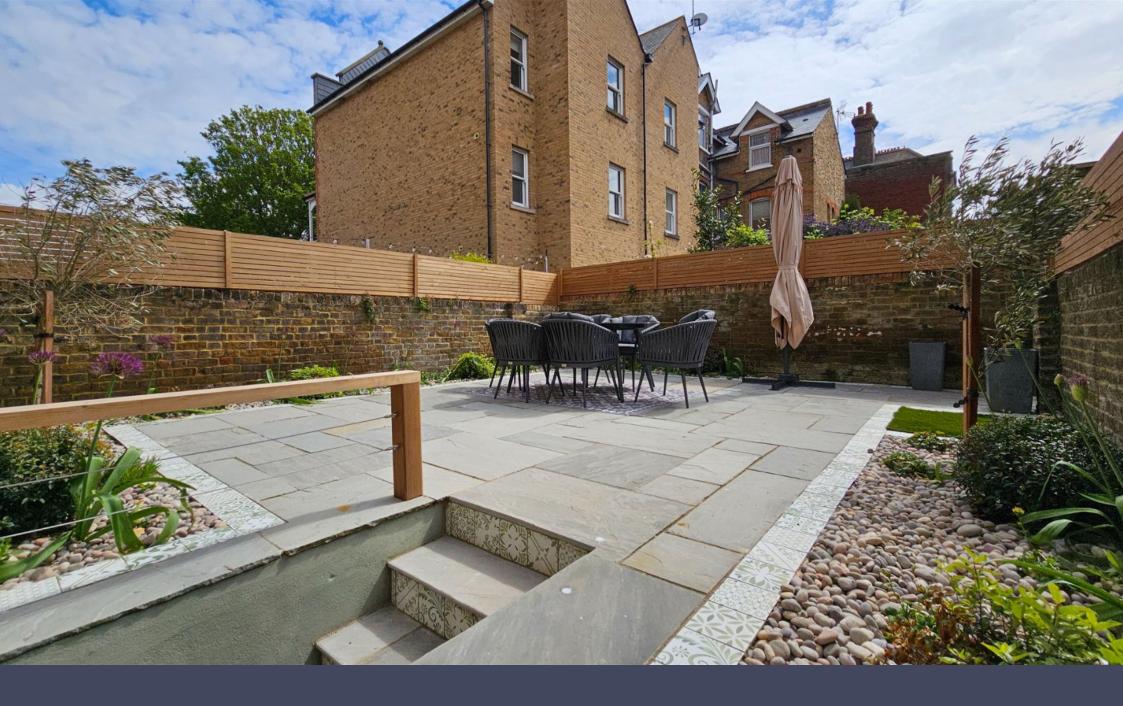

**Gardens** - There are two distinct paved seating areas, just off the kitchen with steps that lead to the ground level. They are beautifully landscaped in design and provides a comfortable outdoor living environment.