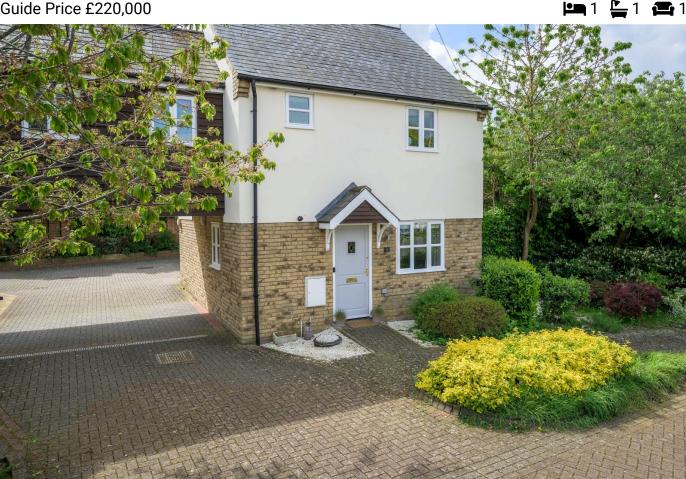

## Brewery Lane, Baldock, SG7 5BH

Guide Price £220,000

VIDEO ATTACHED\*Proud to present this beautifully finished one bedroom ground floor apartment, complete with its own private entrance, in a quiet residential courtyard in the heart of Baldock. The property has a spacious open plan lounge, with newly fitted kitchen complete with integrated appliances and dining area. There is a double bedroom and modern bathroom and the property is complete with gas central heating and double glazing throughout. Outside, this property is further complemented by off road parking with allocated space for one vehicle and a courtyard.