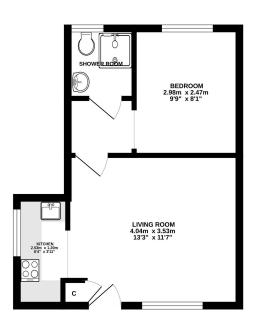

## Brewery Lane, Baldock, SG7 5BH

Guide Price £220,000

VIDEO ATTACHED\*Proud to present this beautifully finished one bedroom ground floor apartment, complete with its own private entrance, in a quiet residential courtyard in the heart of Baldock. The property has a spacious open plan lounge, with newly fitted kitchen complete with integrated appliances and dining area. There is a double bedroom and modern bathroom and the property is complete with gas central heating and double glazing throughout. Outside, this property is further complemented by off road parking with allocated space for one vehicle and a courtyard.