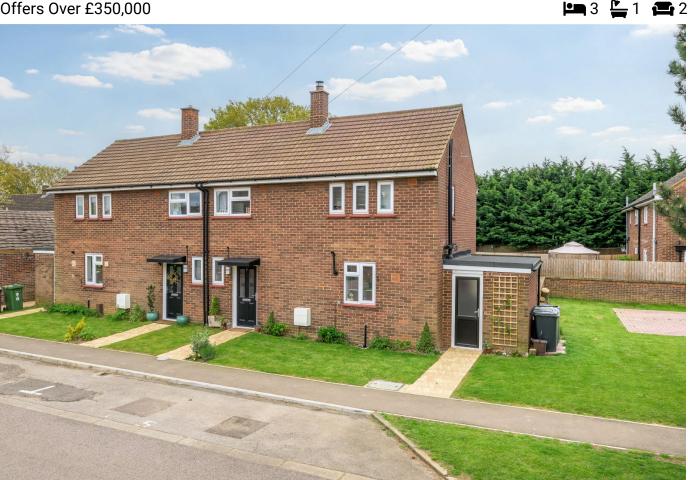

## Tedder Avenue, Henlow, SG16 6HL

Offers Over £350.000

Delighted to present this spacious and beautifully finished 3 bedroom semi detached home located in Henlow, Bedfordshire. The property has been finished to a high, contemporary standard throughout, a perfect family home. Entering the property from the hallway you are welcomed into a large lounge / diner, benefiting from dual windows and a beautiful log burner giving it a warm and bright feel. The kitchen is a nice size, complete with integrated appliances with an additional large utility room. Upstairs there are three generous bedrooms, all complete with fantastic built in storage, family bathroom, separate W/C continuing with the contemporary finish of this family home.

07498 335 115

The property also benefits from a south facing garden and generous off-road parking with space for up to two cars.

## **Key Features**

- Semi Detached
- · Three Double Bedrooms

LAILA LARAMAN EXP UK

- · Separate W/C
- Allocated parking
- · Close by to local ammenties

- · Beautifully presented
- · Large utility room
- Log Burner
- South Facing Garden
- · Ample Built In Storage