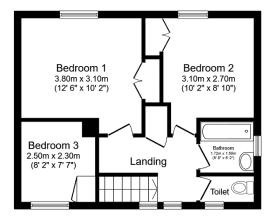

Ground Floor Floor area 49.8 m<sup>2</sup> (536 sq.ft.)

First Floor Floor area 41.0 m<sup>2</sup> (441 sq.ft.)

TOTAL: 90.8 m<sup>2</sup> (977 sq.ft.)

This floor plan is for illustrative purposes only. It is not drawn to scale. Any measurements, floor areas (including any total floor area), openings and orientations are approximate. No details are guaranteed, they cannot be relied upon for any purpose and do not form any part of any agreement. No liability is taken for any error, omission or misstatement. A party must rely upon it so win inspection(s). Dewered by www.rpopertybox.lo