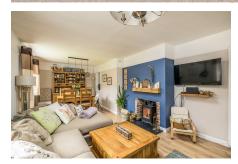

## Tedder Avenue, Henlow, SG16 6HL

Offers Over £350.000

Delighted to present this spacious and beautifully finished 3 bedroom semi detached home located in Henlow, Bedfordshire. The property has been finished to a high, contemporary standard throughout, a perfect family home. Entering the property from the hallway you are welcomed into a large lounge / diner, benefiting from dual windows and a beautiful log burner giving it a warm and bright feel. The kitchen is a nice size, complete with integrated appliances with an additional large utility room. Upstairs there are three generous bedrooms, all complete with fantastic built in storage, family bathroom, separate W/C continuing with the contemporary finish of this family home.