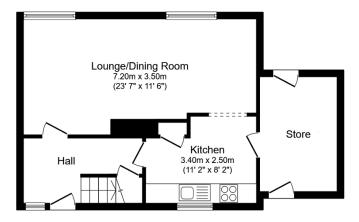

Ground Floor Floor area 49.8 m<sup>2</sup> (536 sq.ft.)

First Floor Floor area 41.0 m<sup>2</sup> (441 sq.ft.)

TOTAL: 90.8 m<sup>2</sup> (977 sq.ft.)

This floor plan is for illustrative purposes only. It is not drawn to scale. Any measurements, floor areas (including any total floor area), openings and orientations are approximate. No details are guaranteed, they cannot be relied upon for any purpose and do not form any part of any agreement. No liability is taken for any error, omission or misstatement. A party must rely upon it so win inspection(s). Dewered by www.rpopertybox.lo