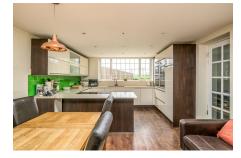

**Key Features** 

- · Four Double Bedroom
- · Two Large Reception Rooms

LAILA LARAMAN EXP UK

- · Downstairs W/C
- Large Outbuilding
- \_

- · High Specification Kitchen
- Study
- · Utility/ Boot Room
- Convenient access to A1(m) and Arlesey Train Station