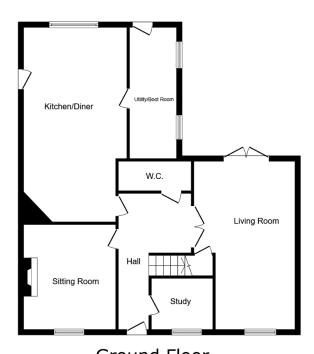

.

Ground Floor Floor area 102.3 m² (1,101 sq.ft.)

First Floor Floor area 63.4 m² (682 sq.ft.)

TOTAL: 165.6 m<sup>2</sup> (1,783 sq.ft.)

This floor plan is for illustrative purposes only. It is not drawn to scale. Any measurements, floor areas (including any total floor area), openings and orientations are approximate. No details are guaranteed, they cannot be relied upon for any purpose and do not form any part of any agreement. No liability is taken for any error, omission or misstatement. A party must rely upon it so win inspection(s). Dowered by www.Propertybox.10.