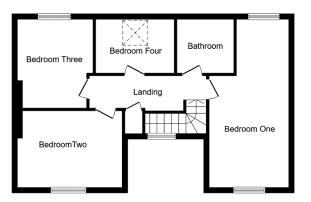

.

Ground Floor Floor area 102.3 m² (1,101 sq.ft.)

First Floor Floor area 63.4 m² (682 sq.ft.)

TOTAL: 165.6 m<sup>2</sup> (1,783 sq.ft.)

This floor plan is for illustrative purposes only. It is not drawn to scale. Any measurements, floor areas (including any total floor area), openings and orientations are approximate. No details are guaranteed, they cannot be relied upon for any purpose and do not form any part of any agreement. No liability is taken for any error, omission or misstatement. A party must rely upon it so win inspection(s). Dowered by www.Propertybox.10.