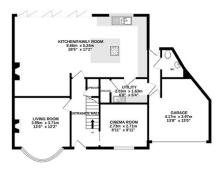

GROUND FLOOR 93.7 sq.m. (1009 sq.ft.) approx.

1ST FLOOR 80.3 sq.m. (864 sq.ft.) approx 2ND FLOOR 33.5 sq.m. (360 sq.ft.) approx

TOTAL FLOOR AREA: 207.5 sq.m. (2234 sq.ft.) approx. Whilst every attempt has been made to ensure the accuracy of the foorplan contained here, measurements of doors, windows, rooms and any other items are approximate and no responsibility is taken for any error, omission or mis-statement. This plan is for illustrative purposes only and should be used as such by any prospective purchaser. The services, systems and appliances shown have not been tested and no guarantee as to their operability or efficiency can be given. Made with Meropix 62023