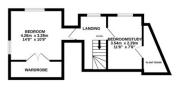

GROUND FLOOR 93.7 sq.m. (1009 sq.ft.) approx.

1ST FLOOR 80.3 sq.m. (864 sq.ft.) approx 2ND FLOOR 33.5 sq.m. (360 sq.ft.) approx

TOTAL FLOOR AREA: 207.5 sq.m. (2234 sq.ft.) approx. Whilst every attempt has been made to ensure the accuracy of the foorplan contained here, measurements of doors, windows, rooms and any other items are approximate and no responsibility is taken for any error, omission or mis-statement. This plan is for illustrative purposes only and should be used as such by any prospective purchaser. The services, systems and appliances shown have not been tested and no guarantee as to their operability or efficiency can be given. Made with Meropix 62023