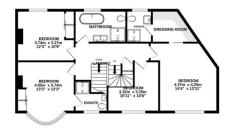

GROUND FLOOR 93.7 sq.m. (1009 sq.ft.) approx.

1ST FLOOR 80.3 sq.m. (864 sq.ft.) approx 2ND FLOOR 33.5 sq.m. (360 sq.ft.) approx

TOTAL FLOOR AREA: 207.5 sq.m. (2234 sq.ft.) approx. Whilst every attempt has been made to ensure the accuracy of the foorplan contained here, measurements of doors, windows, rooms and any other items are approximate and no responsibility is taken for any error, omission or mis-statement. This plan is for illustrative purposes only and should be used as such by any prospective purchaser. The services, systems and appliances shown have not been tested and no guarantee as to their operability or efficiency can be given. Made with Meropix 62023