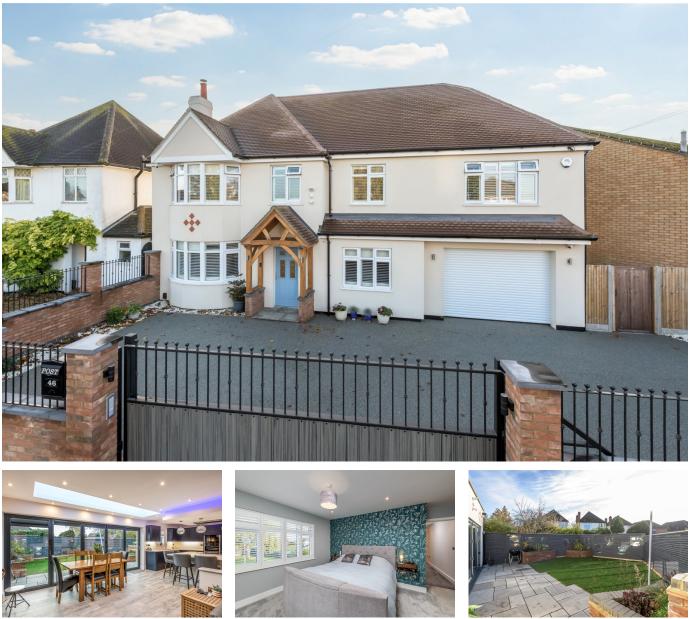

## High Street, Stotfold, Hitchin, SG5 4LL

Guide Price £850,000

VIDEO ATTACHED. Right in the heart of Stotfold is this fabulous family home. Set across three storeys and encompassing 2250sqft, the heavily extended and newly renovated property is perfectly suited to modern life, with versatility throughout whatever your lifestyle.

## **Key Features**

- Heavily extended and newly renovated family residence
- Set across three storeys and encompassing 2250 Square Ft
- Kitchen with massive island and integrated appliances
- Cinema room for the ultimate movie night experience
- Four/five further bedrooms, bathroom and second en suite

- Right in the heart of Stotfold, a short walk of all amenities
- Bright open-plan living with roof lantern and bi-fold doors
- Comfortable, cosy lounge with log burner and bay window
- Principal suite with walk-in wardrobe and en suite
- Gated resin driveway, garage, and lowmaintenance garden