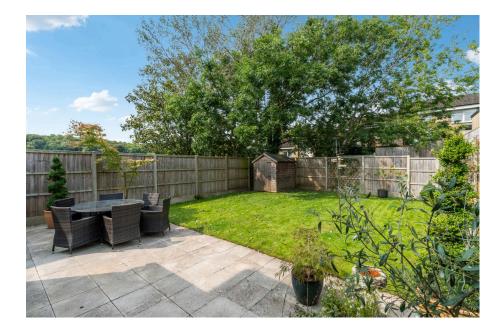

## **5 Randall Way, Chesham, HP5 1GD** Guide Price £610,000

🍋 3 🚰 2 🚘 1

- Situated on the Leafy South Side of Chesham
- Built in 2018 by Reputable House Builder Troy Homes
- Living Room with French Doors to the Garden
- Two Further Bedrooms and Family Bathroom
- Charming Rear Garden with 
   NI
   Shed

A contemporary styled and beautifully presented three bedroom detached family home situated on a sought after private development of just 10 houses. Built in 2018 by reputable house builder Troy Homes, the property provides well proportioned, free flowing accommodation. There is a modern, open plan, fitted kitchen / dining room and a tastefully decorated living room with French doors opening out onto the garden. A cloakroom and understairs storage complete the ground floor. Upstairs the master bedroom has an ensuite shower room and there are two further bedrooms and a family bathroom. There is driveway parking for three cars as well as visitors parking on site. The house is being sold with the added benefit on a NHBC which runs until 2028.