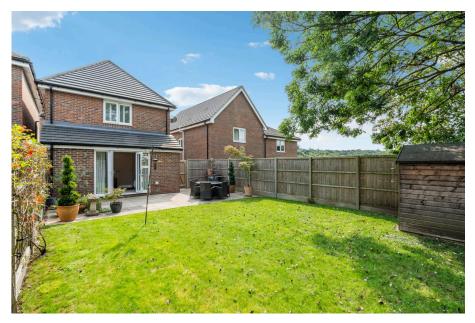

## **5 Randall Way, Chesham, HP5 1GD** Guide Price £610,000

🍋 3 🚰 2 🚘 1

- Situated on the Leafy South Side of Chesham
- Built in 2018 by Reputable House Builder Troy Homes
- Living Room with French Doors to the Garden
- Two Further Bedrooms and Family Bathroom
- Charming Rear Garden with 
   NI
   Shed

A contemporary styled and beautifully presented three bedroom detached family home situated on a sought after private development of just 10 houses. Built in 2018 by reputable house builder Troy Homes, the property provides well proportioned, free flowing accommodation. There is a modern, open plan, fitted kitchen / dining room and a tastefully decorated living room with French doors opening out onto the garden. A cloakroom and understairs storage complete the ground floor. Upstairs the master bedroom has an ensuite shower room and there are two further bedrooms and a family bathroom. There is driveway parking for three cars as well as visitors parking on site. The house is being sold with the added benefit on a NHBC which runs until 2028.