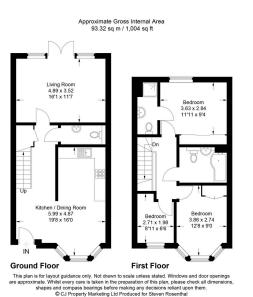

- Modern Three Bedroom Detached Family Home
- Open Plan Kitchen / Dining Room and Downstairs Cloakroom
- Master Bedroom with Ensuite Shower Room
- Driveway Parking for Three
  Cars
- NHBC runs until 2028

A contemporary styled and beautifully presented three bedroom detached family home situated on a sought after private development of just 10 houses. Built in 2018 by reputable house builder Troy Homes, the property provides well proportioned, free flowing accommodation. There is a modern, open plan, fitted kitchen / dining room and a tastefully decorated living room with French doors opening out onto the garden. A cloakroom and understairs storage complete the ground floor. Upstairs the master bedroom has an ensuite shower room and there are two further bedrooms and a family bathroom. There is driveway parking for three cars as well as visitors parking on site. The house is being sold with the added benefit on a NHBC which runs until 2028.