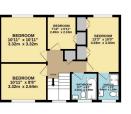

GROUND FLOOR 933 sq.ft. (86.6 sq.m.) approx

1ST FLOOR 553 sq.ft. (51.4 sq.m.) approx

DOUBLE GARAGE 17'9" x 16'9" 5.42m x 5.10m

- Luxury fitted kitchen/ breakfast room
- Newly installed double glazing
- Double garage
- Close to station