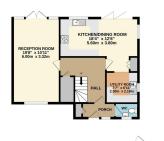

GROUND FLOOR 933 sq.ft. (86.6 sq.m.) approx

1ST FLOOR 553 sq.ft. (51.4 sq.m.) approx

DOUBLE GARAGE 17'9" x 16'9" 5.42m x 5.10m

- Luxury fitted kitchen/ breakfast room
- Newly installed double glazing
- Double garage
- Close to station