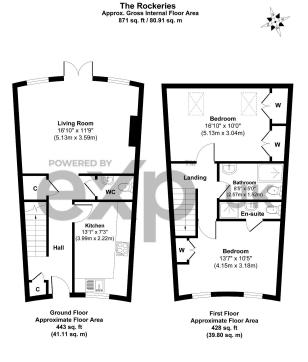

## The Rockeries, Midhurst, West Sussex GU29

Guide Price £485,000

🍋 2 🚰 2 🚘 1

eXp World UK Ltd is a registered company at Level 37, 25 Canada Square, London, E14 5LQ. Registered company number is 12016573. VAT Registration Number is 327 4120 29

ALISON MCCAREY EXP UK

alison.mccarey@exp.uk.com
alisonmccarey.exp.uk.com
07506 730 460

This property offers two spacious bedrooms both with fitted wardrobes, one with tiled en-suite and there is an additional newly fitted walk in shower room.

The kitchen is light and airy with integrated Neff appiances and views of the courtyard frontage.

A spacious open plan living/dining room boasts feature fireplace and french doors opening out onto the low maintenance garden which has a rear access gate, garden light & tap as well as a well appointed shed.