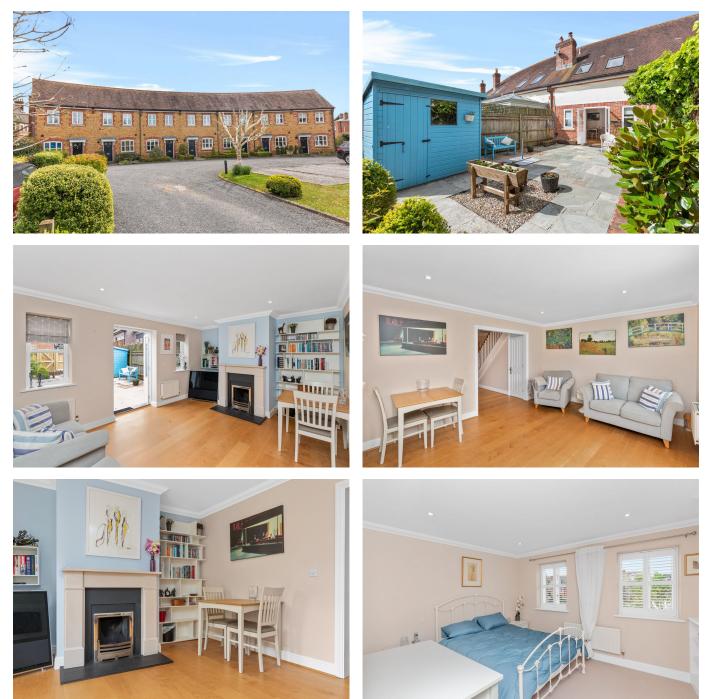

## The Rockeries, Midhurst, West Sussex GU29

Guide Price £485,000

🍋 2 🚰 2 🚘 1

eXp World UK Ltd is a registered company at Level 37, 25 Canada Square, London, E14 5LQ. Registered company number is 12016573. VAT Registration Number is 327 4120 29

## ALISON MCCAREY

- Private gated development
- Allocated parking & generous visitor parking
- Modern ensuite to principal bedroom
- Open plan living diner with patio doors
- Two generous double bedrooms

- Central Midhurst town location
- Sunny aspect garden with patio & garden shed
- Walk in guest shower room
- Contemporary kitchen with integrated appliances
- Downstairs cloakroom

Offered with no onward chain this pretty two bedroom terraced cottage is superbly located in the centre of Midhurst.

ate and not to scale, unauthorized reproduction is prohibite

The Rockeries is a gated development just off the high street and offers the convenience of proximity to all the amenities of the high street and is near the beautiful Cowdray Estate, farm shop, historic ruins, golf club and restaurant.

ALISON MCCAREY EXP UK

alison.mccarey@exp.uk.com
alisonmccarey.exp.uk.com
07506 730 460

This property offers two spacious bedrooms both with fitted wardrobes, one with tiled en-suite and there is an additional newly fitted walk in shower room.

The kitchen is light and airy with integrated Neff appiances and views of the courtyard frontage.

A spacious open plan living/dining room boasts feature fireplace and french doors opening out onto the low maintenance garden which has a rear access gate, garden light & tap as well as a well appointed shed.

This cottage has one allocated parking space and there are generous visitor parking spaces within the courtyard.