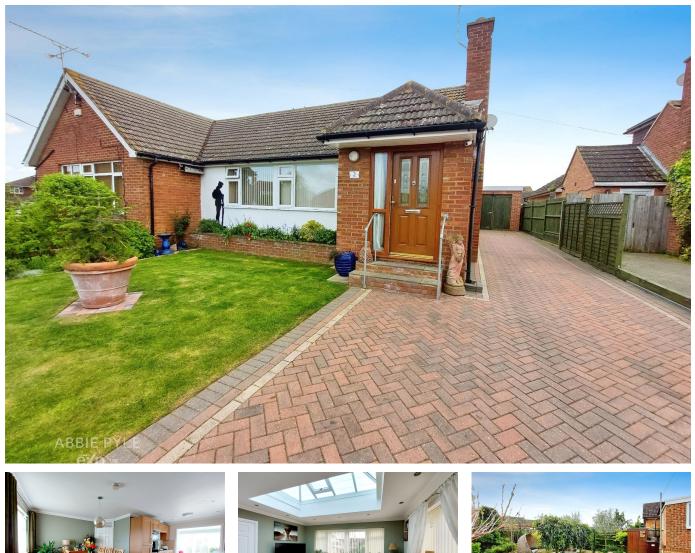

## Goodwood Close, High Halstow, Rochester, Kent, ME3 8SU

Guide Price £375,000 - £400,000

🍋 2 🚆 1 🚘 1

CALL TO BOOK YOUR VIEWING £375,000 - £400,000. Set in a quiet cul de sac in the popular village of High Halstow you can pick up your keys and move straight into this immaculately presented bungalow. There's plenty to wow you here whether its the spacious kitchen dining area, the relaxing lounge with modern roof lantern overlooking the pretty gardens or the stylish wet room. The whole bungalow is finished the a high standard and you have the bonus of an additional dressing room/study room too. the workshop in the garden is perfect for a craft or hobby room or perhaps just additional storage or utility area. There is certainly a lot of boxes ticked in this lovely home.

## **Key Features**

- 2 Bedroom Semi Detached Bungalow
- Spacious Kitchen Dining Area
- Garage And Driveway
- Modern Lounge With Roof Lantern
  Overlooking Garden
- Tenure Freehold Council Tax C

- Immaculately Presented Throughout
- Dressing Room / Study
- Cul De Sac Location In Quiet Village
- Workshop
- QUOTE AP0490