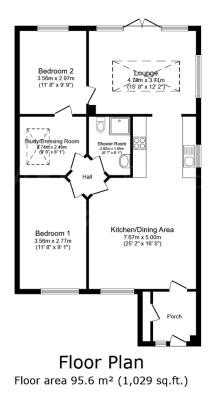

TOTAL: 95.6 m<sup>2</sup> (1,029 sq.ft.)

This floor plan is for illustrative purposes only. It is not drawn to scale. Any measurements, floor areas (including any total floor area), openings and orientations are approximate. No details are guaranteed, they cannot be relied upon for any purpose and do not form any part of any agreement. No liability is taken for any error, omission or misstatement. A party must redy upon its own inspection(s): Powered by www.Propertybox.io