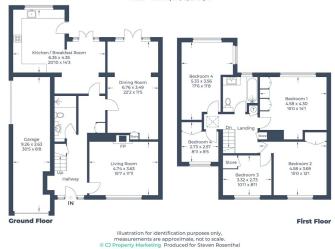

Approximate Gross Internal Area Ground Floor = 90.8 sq m / 977 sq ft First Floor = 83.5 sq m / 899 sq ft Garage= 22.8 sq m / 245 sq ft Total = 197.1 sq m / 2,121 sq ft

A charming five bedroom detached house, occupying a substantial plot approaching an acre, and situated in a highly sought after location in Chesham Bois.