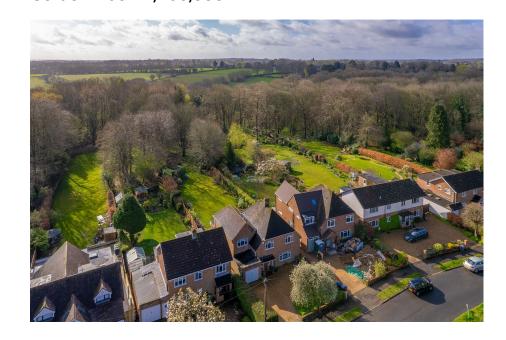

- · Potential to Remodel or Extend Further S.T.P.P
- Charming Five Bedroom Detached Family Home
- Two Spacious Reception Rooms
- Bright Kitchen / Dining Room
- Storm Porch, Entrance Hall and Shower Room
- · Family Bathroom
- Substantial Plot Approaching Beautifully Maintained an Acre Gardens
- Backs on to Stunning Open Woodland
- Large Garage and Driveway Parking

Approximate Gross Internal Area Ground Floor = 90.8 sq m / 977 sq ft First Floor = 83.5 sq m / 899 sq ft Garage= 22.8 sq m / 245 sq ft Total = 197.1 sq m / 2,121 sq ft

A charming five bedroom detached house, occupying a substantial plot approaching an acre, and situated in a highly sought after location in Chesham Bois.