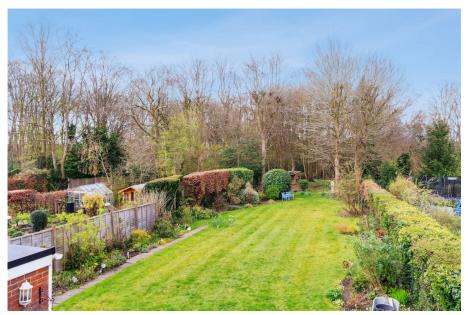

- · Potential to Remodel or Extend Further S.T.P.P
- Charming Five Bedroom Detached Family Home
- Two Spacious Reception Rooms
- Bright Kitchen / Dining Room
- Storm Porch, Entrance Hall and Shower Room
- · Family Bathroom
- Substantial Plot Approaching Beautifully Maintained an Acre Gardens
- Backs on to Stunning Open Woodland
- Large Garage and Driveway Parking

Approximate Gross Internal Area Ground Floor = 90.8 sq m / 977 sq ft First Floor = 83.5 sq m / 899 sq ft Garage= 22.8 sq m / 245 sq ft Total = 197.1 sq m / 2,121 sq ft

A charming five bedroom detached house, occupying a substantial plot approaching an acre, and situated in a highly sought after location in Chesham Bois.