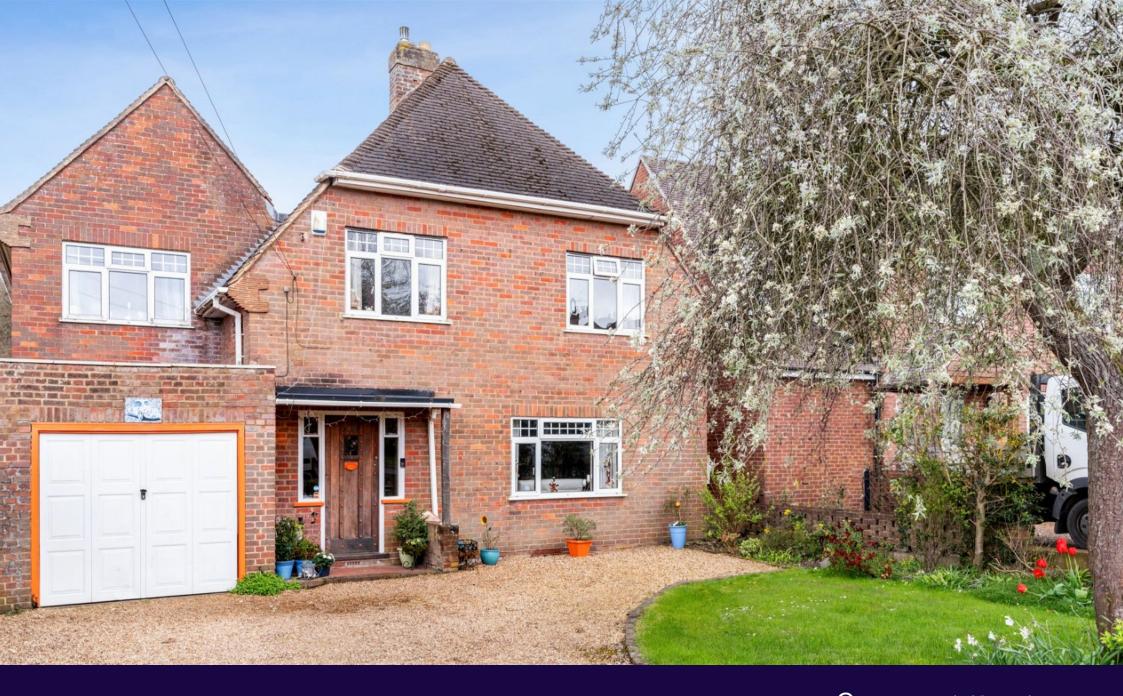

- · Potential to Remodel or Extend Further S.T.P.P
- Charming Five Bedroom Detached Family Home
- Two Spacious Reception Rooms
- Bright Kitchen / Dining Room
- Storm Porch, Entrance Hall and Shower Room
- · Family Bathroom
- Substantial Plot Approaching Beautifully Maintained an Acre Gardens
- Backs on to Stunning Open Woodland
- Large Garage and Driveway Parking

Approximate Gross Internal Area Ground Floor = 90.8 sq m / 977 sq ft First Floor = 83.5 sq m / 899 sq ft Garage= 22.8 sq m / 245 sq ft Total = 197.1 sq m / 2,121 sq ft

A charming five bedroom detached house, occupying a substantial plot approaching an acre, and situated in a highly sought after location in Chesham Bois.