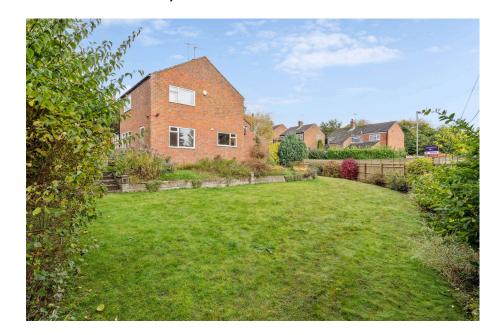

- Large Corner Plot with Huge Scope to Extend S.T.P.P
- Driveway Parking and Garage Chain Free

An excellent opportunity to acquire a much loved three bedroom detached family home, situated on a generous corner plot on the picturesque south side of Chesham. Off the welcoming entrance hall, there is a large living / dining room with a door to the garden, a light filled kitchen and cloakroom. A useful utility area completes the ground floor. To the first floor are three bedrooms and a family bathroom, off the spacious landing. Externally there are the most charming and mature gardens, driveway parking and a garage. Please note the property is now in need of modernisation, however there is huge scope to remodel and or extend subject to the usual consents. A viewing comes highly recommended to appreciate all this house and plot have to offer. No onward chain.