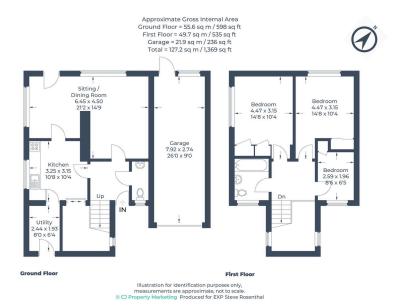

- Large Corner Plot with Huge Scope to Extend S.T.P.P
- Driveway Parking and Garage Chain Free

An excellent opportunity to acquire a much loved three bedroom detached family home, situated on a generous corner plot on the picturesque south side of Chesham. Off the welcoming entrance hall, there is a large living / dining room with a door to the garden, a light filled kitchen and cloakroom. A useful utility area completes the ground floor. To the first floor are three bedrooms and a family bathroom, off the spacious landing. Externally there are the most charming and mature gardens, driveway parking and a garage. Please note the property is now in need of modernisation, however there is huge scope to remodel and or extend subject to the usual consents. A viewing comes highly recommended to appreciate all this house and plot have to offer. No onward chain.