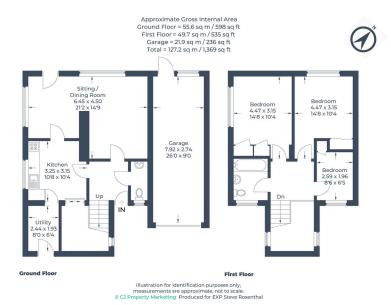

STEVEN ROSENTHAL

@steven.rosenthal@exp.uk.com

stevenrosenthal.exp.uk.com

**\**07884 131 817

1 Mill Close, Chesham, Buckinghamshire, HP5 1QL Guide Price £649,950

- Excellent Opportunity
- Charming Three Bedroom Detached Family Home
- Spacious Living / Dining Room
- Bright Kitchen and Utility Room
- Entrance Hall and Cloakroom Family Bathroom
- Mature Gardens

- Large Corner Plot with Huge Scope to Extend S.T.P.P
- Driveway Parking and Garage Chain Free

An excellent opportunity to acquire a much loved three bedroom detached family home, situated on a generous corner plot on the picturesque south side of Chesham. Off the welcoming entrance hall, there is a large living / dining room with a door to the garden, a light filled kitchen and cloakroom. A useful utility area completes the ground floor. To the first floor are three bedrooms and a family bathroom, off the spacious landing. Externally there are the most charming and mature gardens, driveway parking and a garage. Please note the property is now in need of modernisation, however there is huge scope to remodel and or extend subject to the usual consents. A viewing comes highly recommended to appreciate all this house and plot have to offer. No onward chain.