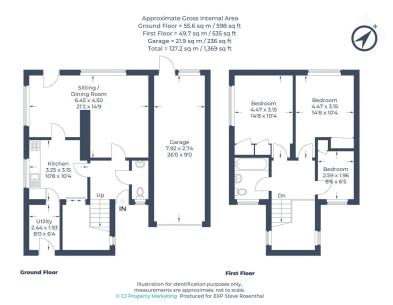

- Large Corner Plot with Huge Scope to Extend S.T.P.P
- Driveway Parking and Garage Chain Free

An excellent opportunity to acquire a much loved three bedroom detached family home, situated on a generous corner plot on the picturesque south side of Chesham. Off the welcoming entrance hall, there is a large living / dining room with a door to the garden, a light filled kitchen and cloakroom. A useful utility area completes the ground floor. To the first floor are three bedrooms and a family bathroom, off the spacious landing. Externally there are the most charming and mature gardens, driveway parking and a garage. Please note the property is now in need of modernisation, however there is huge scope to remodel and or extend subject to the usual consents. A viewing comes highly recommended to appreciate all this house and plot have to offer. No onward chain.