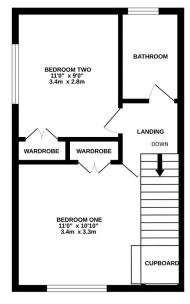

## **Key Features**

- Duplex Maisonette
- Gas Central Heating
- Low Charges
- Communal Garden
- Quote reference MB0473

- Two Double Bedrooms
- Long Lease
- Double Garage
- Private Entrance
- •

1ST FLOOR 338 sq.ft. (31.4 sq.m.) approx.

2ND FLOOR 338 sq.ft. (31.4 sq.m.) approx.

TOTAL FLOOR AREA: 676 sq.ft. (62.8 sq.m.) approx. White every atterns has been made to ensure the accuracy of the thospita constained here, measurements of doors, window, to the times are appointed and for tegroposibility stater for any error, prospective purchaser. The services, systems and appliances shown have not been tested and no guarantee as to the organity of the times or a beginner on the guarantee.