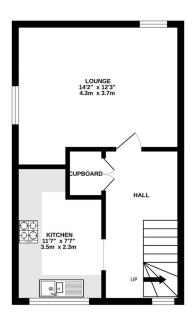

## **Key Features**

- Duplex Maisonette
- Gas Central Heating
- Low Charges
- Communal Garden
- Quote reference MB0473

- Two Double Bedrooms
- Long Lease
- Double Garage
- Private Entrance
- •

1ST FLOOR 338 sq.ft. (31.4 sq.m.) approx.

2ND FLOOR 338 sq.ft. (31.4 sq.m.) approx.

TOTAL FLOOR AREA: 676 sq.ft. (62.8 sq.m.) approx. White every atterns has been made to ensure the accuracy of the thospita constained here, measurements of doors, window, to the times are appointed and for tegroposibility stater for any error, prospective purchaser. The services, systems and appliances shown have not been tested and no guarantee as to the organity of the times or a beginner on the guarantee.