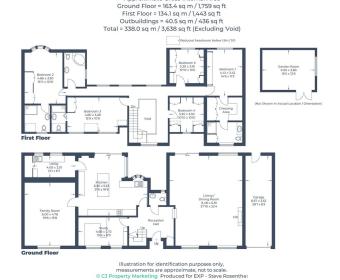

An attractive and substantial five bedroom detached house occupying a level plot and located on one of Rickmansworth's premier roads. Chain free.

Approximate Gross Internal Area