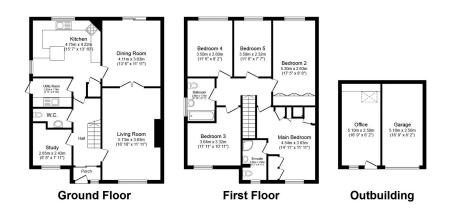

 Quiet green location near the 
Please quote JM0792 when enquiring

Total floor area 178.4 m<sup>2</sup> (1,920 sq.ft.) approx This plan is for illustration purposes only and may not be representative of the property. Plan not to scale. Powered by PropertyBox