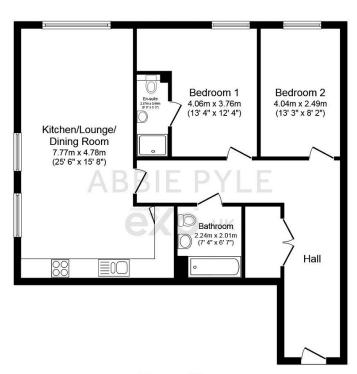

Floor Plan

Total floor area 81.7 sq.m. (879 sq.ft.) approx

This plan is for illustration purposes only and may not be representative of the property. Plan not to scale. Powered by PropertyBox