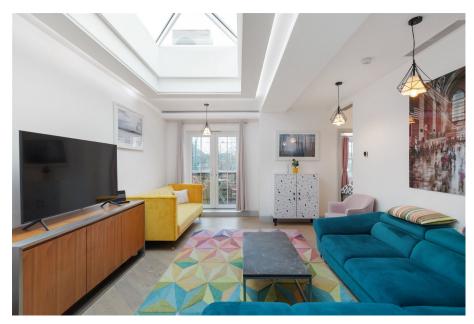

- Secure Video Intercom System
- Wood & Tile Flooring Throughout
- Close to Green Spaces

A stunning three-bedroom First floor apartment with two bathrooms, situated in a well maintained and secure Victorian style block close to transport and amenities.

The property features three large double bedrooms, extremely large reception room with skylight which makes it very bright, open plan fully fitted and integrated high gloss kitchen (dishwasher, washer-dryer, oven/hob & fridge-freezer) modern fully tiled family bathroom, en-suite shower room, decked terrace and good storage. Located on Kilburn High Street extremely close to transport links (Kilburn & West Hampstead Tubes-Jubilee Line, Brondesbury Tube-Overground & West Hampstead-Rail) and various schools as well as lots of amenities including supermarkets, restaurants and coffee houses (see key fa