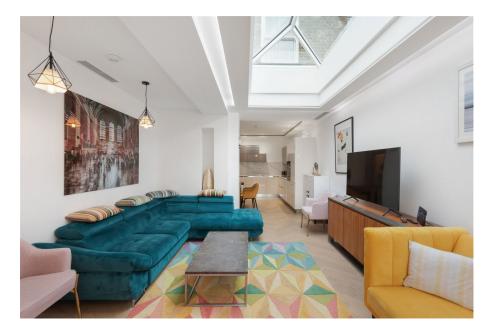

- Secure Video Intercom System
- Wood & Tile Flooring Throughout
- Close to Green Spaces

A stunning three-bedroom First floor apartment with two bathrooms, situated in a well maintained and secure Victorian style block close to transport and amenities.

The property features three large double bedrooms, extremely large reception room with skylight which makes it very bright, open plan fully fitted and integrated high gloss kitchen (dishwasher, washer-dryer, oven/hob & fridge-freezer) modern fully tiled family bathroom, en-suite shower room, decked terrace and good storage. Located on Kilburn High Street extremely close to transport links (Kilburn & West Hampstead Tubes-Jubilee Line, Brondesbury Tube-Overground & West Hampstead-Rail) and various schools as well as lots of amenities including supermarkets, restaurants and coffee houses (see key fa