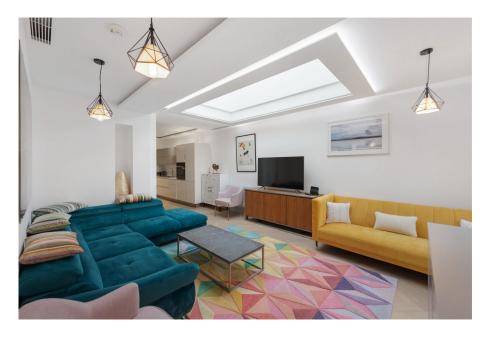

- Secure Video Intercom System
- Wood & Tile Flooring Throughout
- Close to Green Spaces

A stunning three-bedroom First floor apartment with two bathrooms, situated in a well maintained and secure Victorian style block close to transport and amenities.

The property features three large double bedrooms, extremely large reception room with skylight which makes it very bright, open plan fully fitted and integrated high gloss kitchen (dishwasher, washer-dryer, oven/hob & fridge-freezer) modern fully tiled family bathroom, en-suite shower room, decked terrace and good storage. Located on Kilburn High Street extremely close to transport links (Kilburn & West Hampstead Tubes-Jubilee Line, Brondesbury Tube-Overground & West Hampstead-Rail) and various schools as well as lots of amenities including supermarkets, restaurants and coffee houses (see key fa