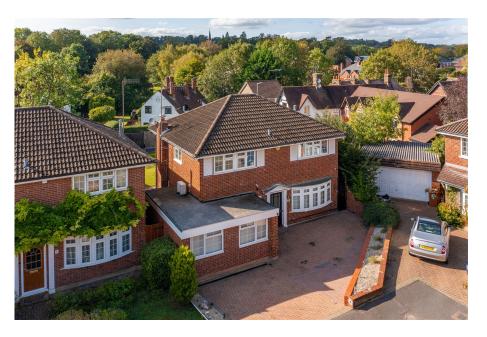

## STEVEN ROSENTHAL

Ø steven.rosenthal@exp.uk.com
.stevenrosenthal.exp.uk.com

07884 131 817

**7 The Maltings, Hunton Bridge, Kings Langley, WD4 8QL** Guide Price £789,950

**⊨** 4 **⊨** 2 **⊡** 2

- Picturesque Location
- Well Appointed Kitchen / Dining Room and Large Living Room
- Lobby
- Driveway Parking and Sunny West Facing Rear Garden
   Chain Free and Ready for Occupation
- Various Public Houses, a Convenience Store and **Beautiful Canalside Walks** Close By

An attractive and well proportioned four bedroom detached house situated in the charming hamlet of Hunton Bridge. The property features a bright and airy living room with French doors opening onto the garden and a generous sized Kitchen / Dining Room. There is also a studio, home office and lobby area which provides the perfect space for greeting / seeing clients if working from home. A cloakroom, entrance hall and utility area make up the remainder of the ground floor. Upstairs there is a spacious master bedroom with a modern en-suite shower room, three further bedrooms and a family bathroom. Externally to the front is a driveway providing off street parking and to the rear a delightful West facing, secluded garden. A viewing is strongly recommended as this is a fabulous opportunity to purchase a great family home. No onward chain.