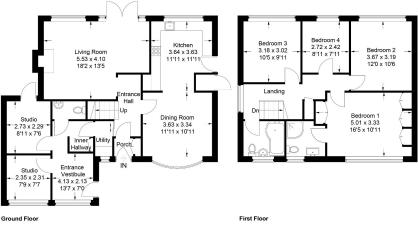

Approximate Gross Internal Area = 140.1 sq m / 1508 sq ft

This plan is for layout guidance only. Not drawn to scale unless stated Windows and door openings are approximate. Whils every care is taken in the preparation of this plan, please check all dimensions, shapes and compass bearings before making any decisions reliant upon them. © CJ Property Markeling LL Produced for Steven Rosenthal

An attractive and well proportioned four bedroom detached house situated in the charming hamlet of Hunton Bridge. The property features a bright and airy living room with French doors opening onto the garden and a generous sized Kitchen / Dining Room. There is also a studio, home office and lobby area which provides the perfect space for greeting / seeing clients if working from home. A cloakroom, entrance hall and utility area make up the remainder of the ground floor. Upstairs there is a spacious master bedroom with a modern en-suite shower room, three further bedrooms and a family bathroom. Externally to the front is a driveway providing off street parking and to the rear a delightful West facing, secluded garden. A viewing is strongly recommended as this is a fabulous opportunity to purchase a great family home. No onward chain.