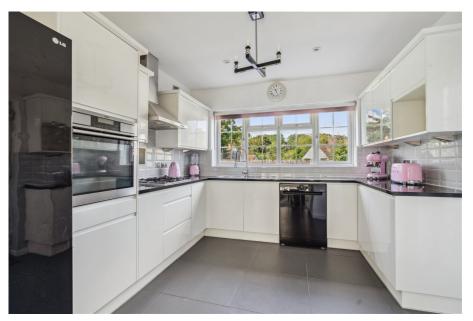

An attractive and well proportioned four bedroom detached house situated in the charming hamlet of Hunton Bridge. The property features a bright and airy living room with French doors opening onto the garden and a generous sized Kitchen / Dining Room. There is also a studio, home office and lobby area which provides the perfect space for greeting / seeing clients if working from home. A cloakroom, entrance hall and utility area make up the remainder of the ground floor. Upstairs there is a spacious master bedroom with a modern en-suite shower room, three further bedrooms and a family bathroom. Externally to the front is a driveway providing off street parking and to the rear a delightful West facing, secluded garden. A viewing is strongly recommended as this is a fabulous opportunity to purchase a great family home. No onward chain.