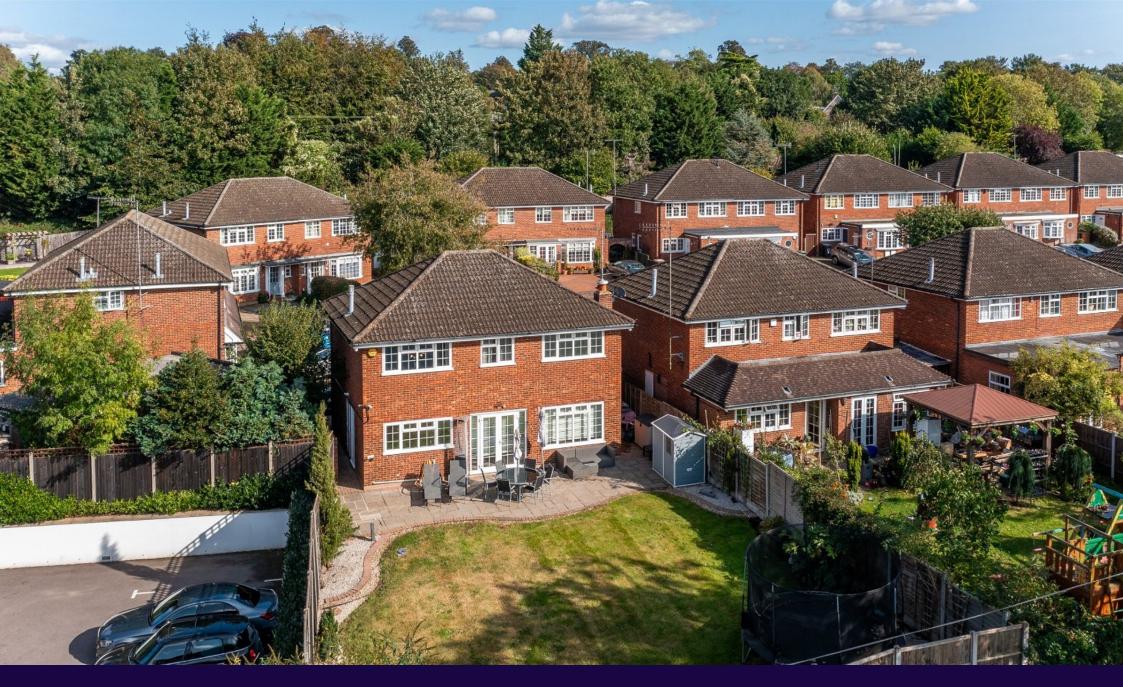

## STEVEN ROSENTHAL

Ø steven.rosenthal@exp.uk.com
.stevenrosenthal.exp.uk.com

07884 131 817

**7 The Maltings, Hunton Bridge, Kings Langley, WD4 8QL** Guide Price £789,950

**⊨** 4 **⊨** 2 **⊡** 2

- Picturesque Location
- Well Appointed Kitchen / Dining Room and Large Living Room
- Lobby
- Driveway Parking and Sunny West Facing Rear Garden
   Chain Free and Ready for Occupation
- Various Public Houses, a Convenience Store and **Beautiful Canalside Walks** Close By

An attractive and well proportioned four bedroom detached house situated in the charming hamlet of Hunton Bridge. The property features a bright and airy living room with French doors opening onto the garden and a generous sized Kitchen / Dining Room. There is also a studio, home office and lobby area which provides the perfect space for greeting / seeing clients if working from home. A cloakroom, entrance hall and utility area make up the remainder of the ground floor. Upstairs there is a spacious master bedroom with a modern en-suite shower room, three further bedrooms and a family bathroom. Externally to the front is a driveway providing off street parking and to the rear a delightful West facing, secluded garden. A viewing is strongly recommended as this is a fabulous opportunity to purchase a great family home. No onward chain.