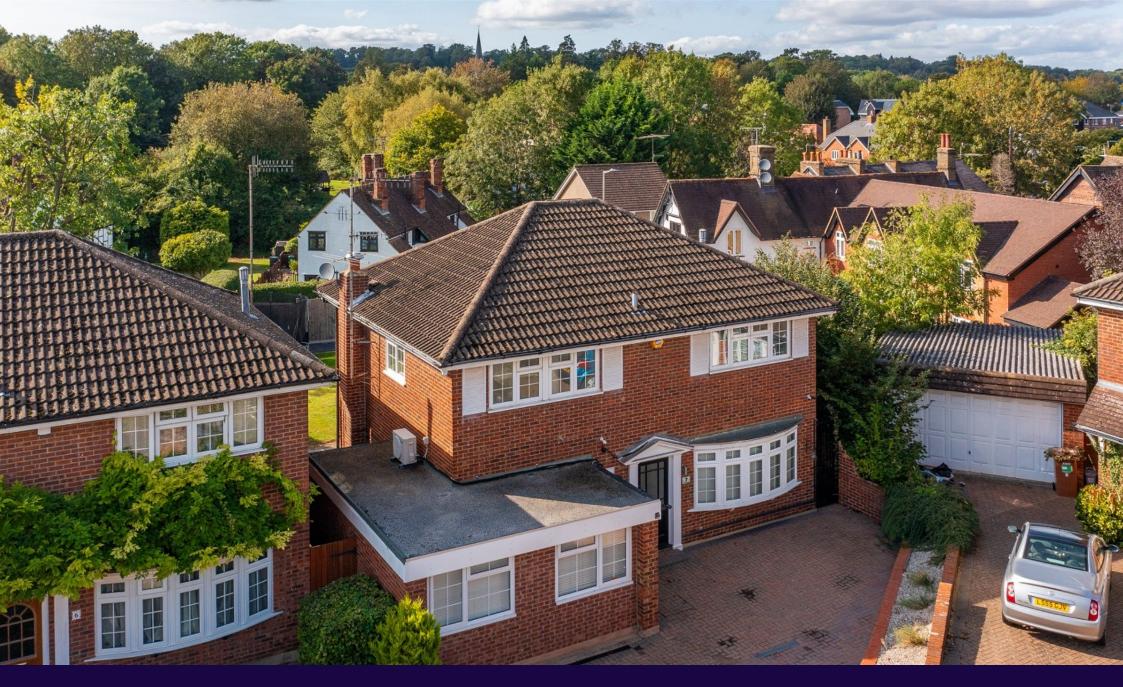

## **7 The Maltings, Hunton Bridge, Kings Langley, WD4 8QL** Guide Price £825,000

**⊨** 4 **⊨** 2 **⊆** 2

- \*\* Please quote SR0671 \*\*
- Well Appointed Kitchen / Dining Room and Large Living Room
- Lobby
- Driveway Parking and Sunny Chain Free and Ready for West Facing Rear Garden
- Various Public Houses, a Convenience Store and **Beautiful Canalside Walks** Close By

- Spacious Four Bedroom Detached House
- En-suite Shower Room to Master and Family Bathroom
- Studio and Home Office with 
  Entrance Hall and Cloakroom
  - Occupation
  - Easy Access to Junction 19 of the M25 and Harry Potter Studios

## \*\* Please quote SR0671 \*\*

A neatly presented four bedroom detached family home situated in a highly sought after and convenient location.