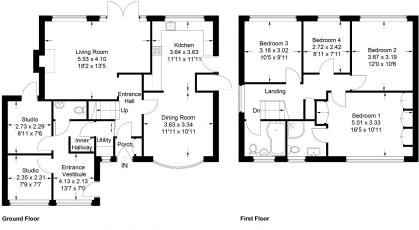

Approximate Gross Internal Area = 140.1 sq m / 1508 sq ft

This plan is for layout guidance only. Not drawn to scale unless stated. Windows and door openings are approximate. Whilet every care is taken in the preparation of this plan, please check all dimensions, shapes and compass bearings before making any decisions reliant upon them. © CJ Property Marketing Ltd Produced for Steven Rosenthal