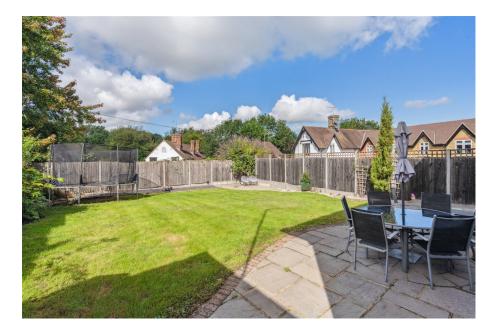

## **7 The Maltings, Hunton Bridge, Kings Langley, WD4 8QL** Guide Price £825,000

**⊨** 4 **⊨** 2 **⊆** 2

- \*\* Please quote SR0671 \*\*
- Well Appointed Kitchen / Dining Room and Large Living Room
- Lobby
- Driveway Parking and Sunny Chain Free and Ready for West Facing Rear Garden
- Various Public Houses, a Convenience Store and **Beautiful Canalside Walks** Close By

## \*\* Please quote SR0671 \*\*

A neatly presented four bedroom detached family home situated in a highly sought after and convenient location.