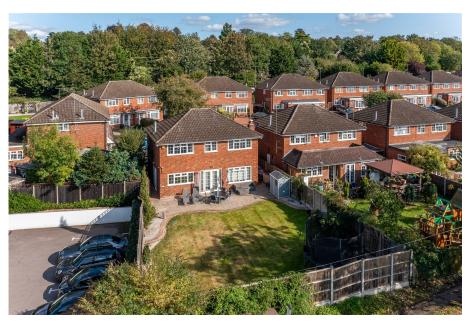

## **7 The Maltings, Hunton Bridge, Kings Langley, WD4 8QL** Guide Price £825,000

**⊨** 4 **⊨** 2 **⊆** 2

- \*\* Please quote SR0671 \*\*
- Well Appointed Kitchen / Dining Room and Large Living Room
- Lobby
- Driveway Parking and Sunny Chain Free and Ready for West Facing Rear Garden
- Various Public Houses, a Convenience Store and **Beautiful Canalside Walks** Close By

## \*\* Please quote SR0671 \*\*

A neatly presented four bedroom detached family home situated in a highly sought after and convenient location.