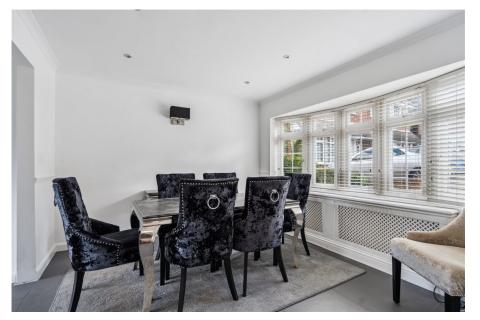

## **7 The Maltings, Hunton Bridge, Kings Langley, WD4 8QL** Guide Price £825,000

**⊨** 4 **⊨** 2 **⊆** 2

- \*\* Please quote SR0671 \*\*
- Well Appointed Kitchen / Dining Room and Large Living Room
- Lobby
- Driveway Parking and Sunny Chain Free and Ready for West Facing Rear Garden
- Various Public Houses, a Convenience Store and **Beautiful Canalside Walks** Close By

## \*\* Please quote SR0671 \*\*

A neatly presented four bedroom detached family home situated in a highly sought after and convenient location.