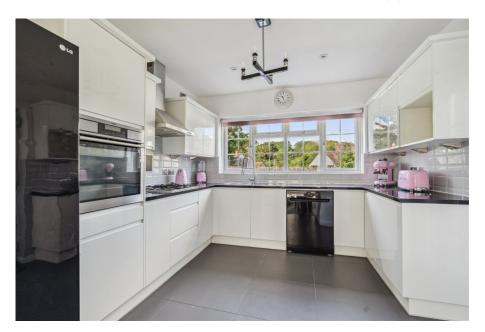

## **7 The Maltings, Hunton Bridge, Kings Langley, WD4 8QL** Guide Price £825,000

**⊨** 4 **⊨** 2 **⊆** 2

- \*\* Please quote SR0671 \*\*
- Well Appointed Kitchen / Dining Room and Large Living Room
- Lobby
- Driveway Parking and Sunny Chain Free and Ready for West Facing Rear Garden
- Various Public Houses, a Convenience Store and **Beautiful Canalside Walks** Close By