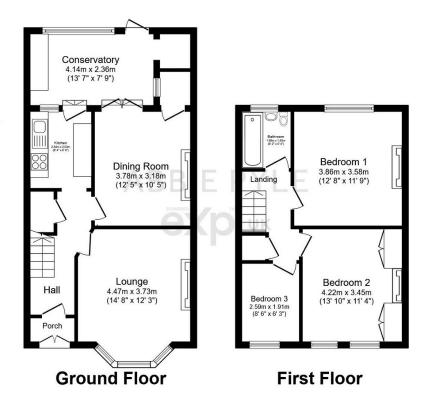

- Handy conservatory and utility area
- Cosy Lounge with feature fireplace
- Modern bathroom and kitchen
- Easy access to A2/M2
- QUOTE REF AP0490

Total floor area 95.7 m<sup>2</sup> (1,030 sq.ft.) approx

This plan is for illustration purposes only and may not be representative of the property. Plan not to scale. Powered by PropertyBox

eXp World UK Ltd is a registered company at Corporation Service Company (UK) Limited, 5 Churchill Place, 10th Floor, London, United Kingdom, E14 5HU. Registered company number is 12016573. VAT Registration Number is 327 4120 29