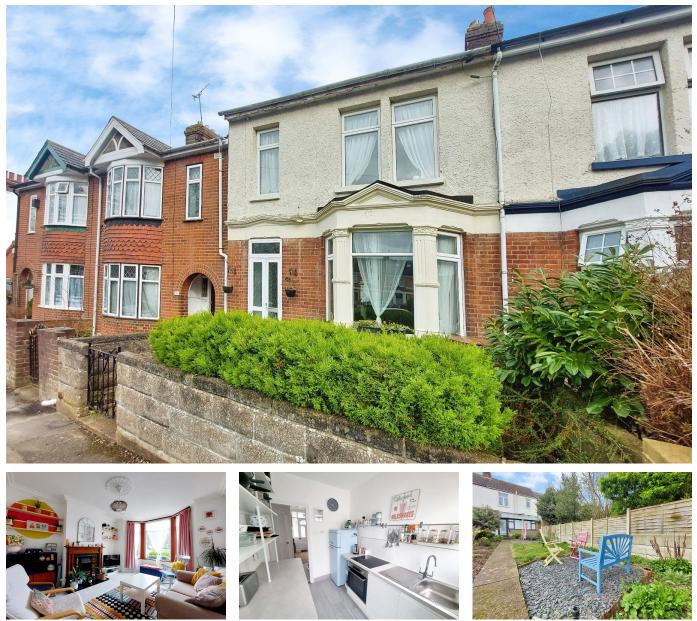

## Holmside, Gillingham, ME7 4BQ

Guide Price £325,000

🍋 3 🚔 1 🚘 2

CALL TO BOOK YOUR VIEWING. Positioned in a pretty tree lined road in Gillingham amongst a friendly community sits this beautifully maintained 3 bedroom family home bursting with character and tasteful decoration throughout. Cosy up in the lounge in front of the feature fireplace or invite the family for a Sunday roast. With the added benefit of a separate dining room perfect to entertain and a modern kitchen to rustle up your favourite dishes. You also have a handy conservatory area ideal for a utility and perhaps home office? Upstairs you have 3 bedrooms and a modern bathroom. There is plenty of room in the garden for summer barbeques and additional space to the rear of the garden for a workshop, children's play area or perhaps a vegetable patch. QUOTE AP0490

## **Key Features**

- Three bedroom family home
- Separate Dining room
- · Beautiful condition througout
- Good size garden with extra space for children's play area
- · Tenure freehold/Council tax band C

- Handy conservatory and utility area
- Cosy Lounge with feature fireplace
- Modern bathroom and kitchen
- Easy access to A2/M2
- QUOTE REF AP0490

Total floor area 95.7 m<sup>2</sup> (1,030 sq.ft.) approx